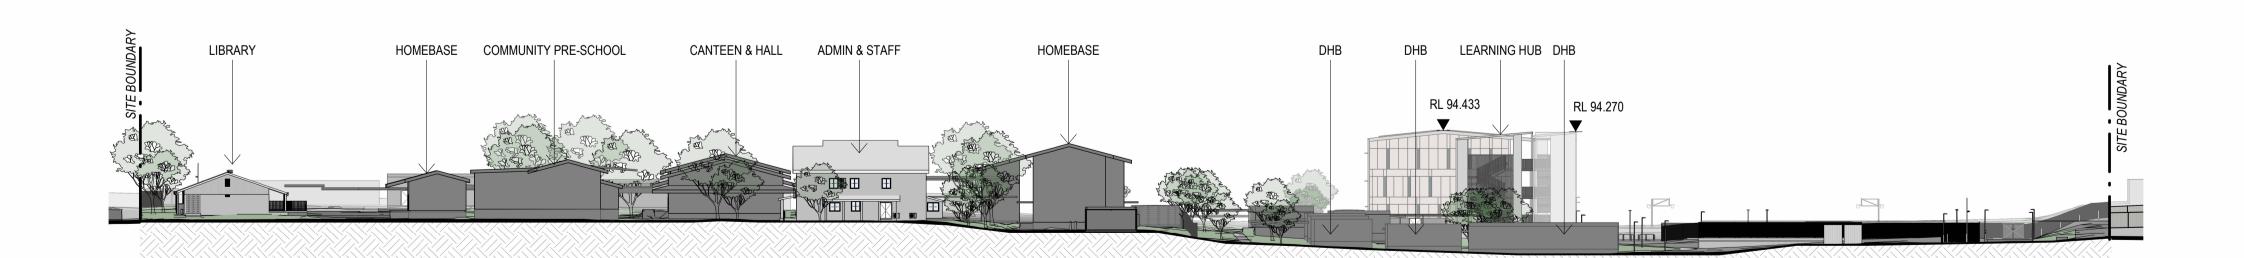

DRAWING NAME SITE SECTIONS

SCALE 1:500 @ A1
ISSUE DATE 16 JANUARY 2025 В APS-PA-00-ZZ-DR-A-REF\_007

LIBRARY LONG SECTION 03

| AMENDMENTS |    |            |                 |  |
|------------|----|------------|-----------------|--|
| REV        | BY | DATE       | DESCRIPTION     |  |
| Α          | CP | 05/12/2024 | ISSUE FOR REF   |  |
| В          | CP | 16/01/2025 | REISSUE FOR REF |  |
|            |    |            |                 |  |
|            |    |            |                 |  |
|            |    |            |                 |  |
|            |    |            |                 |  |
|            |    |            |                 |  |
|            |    |            |                 |  |