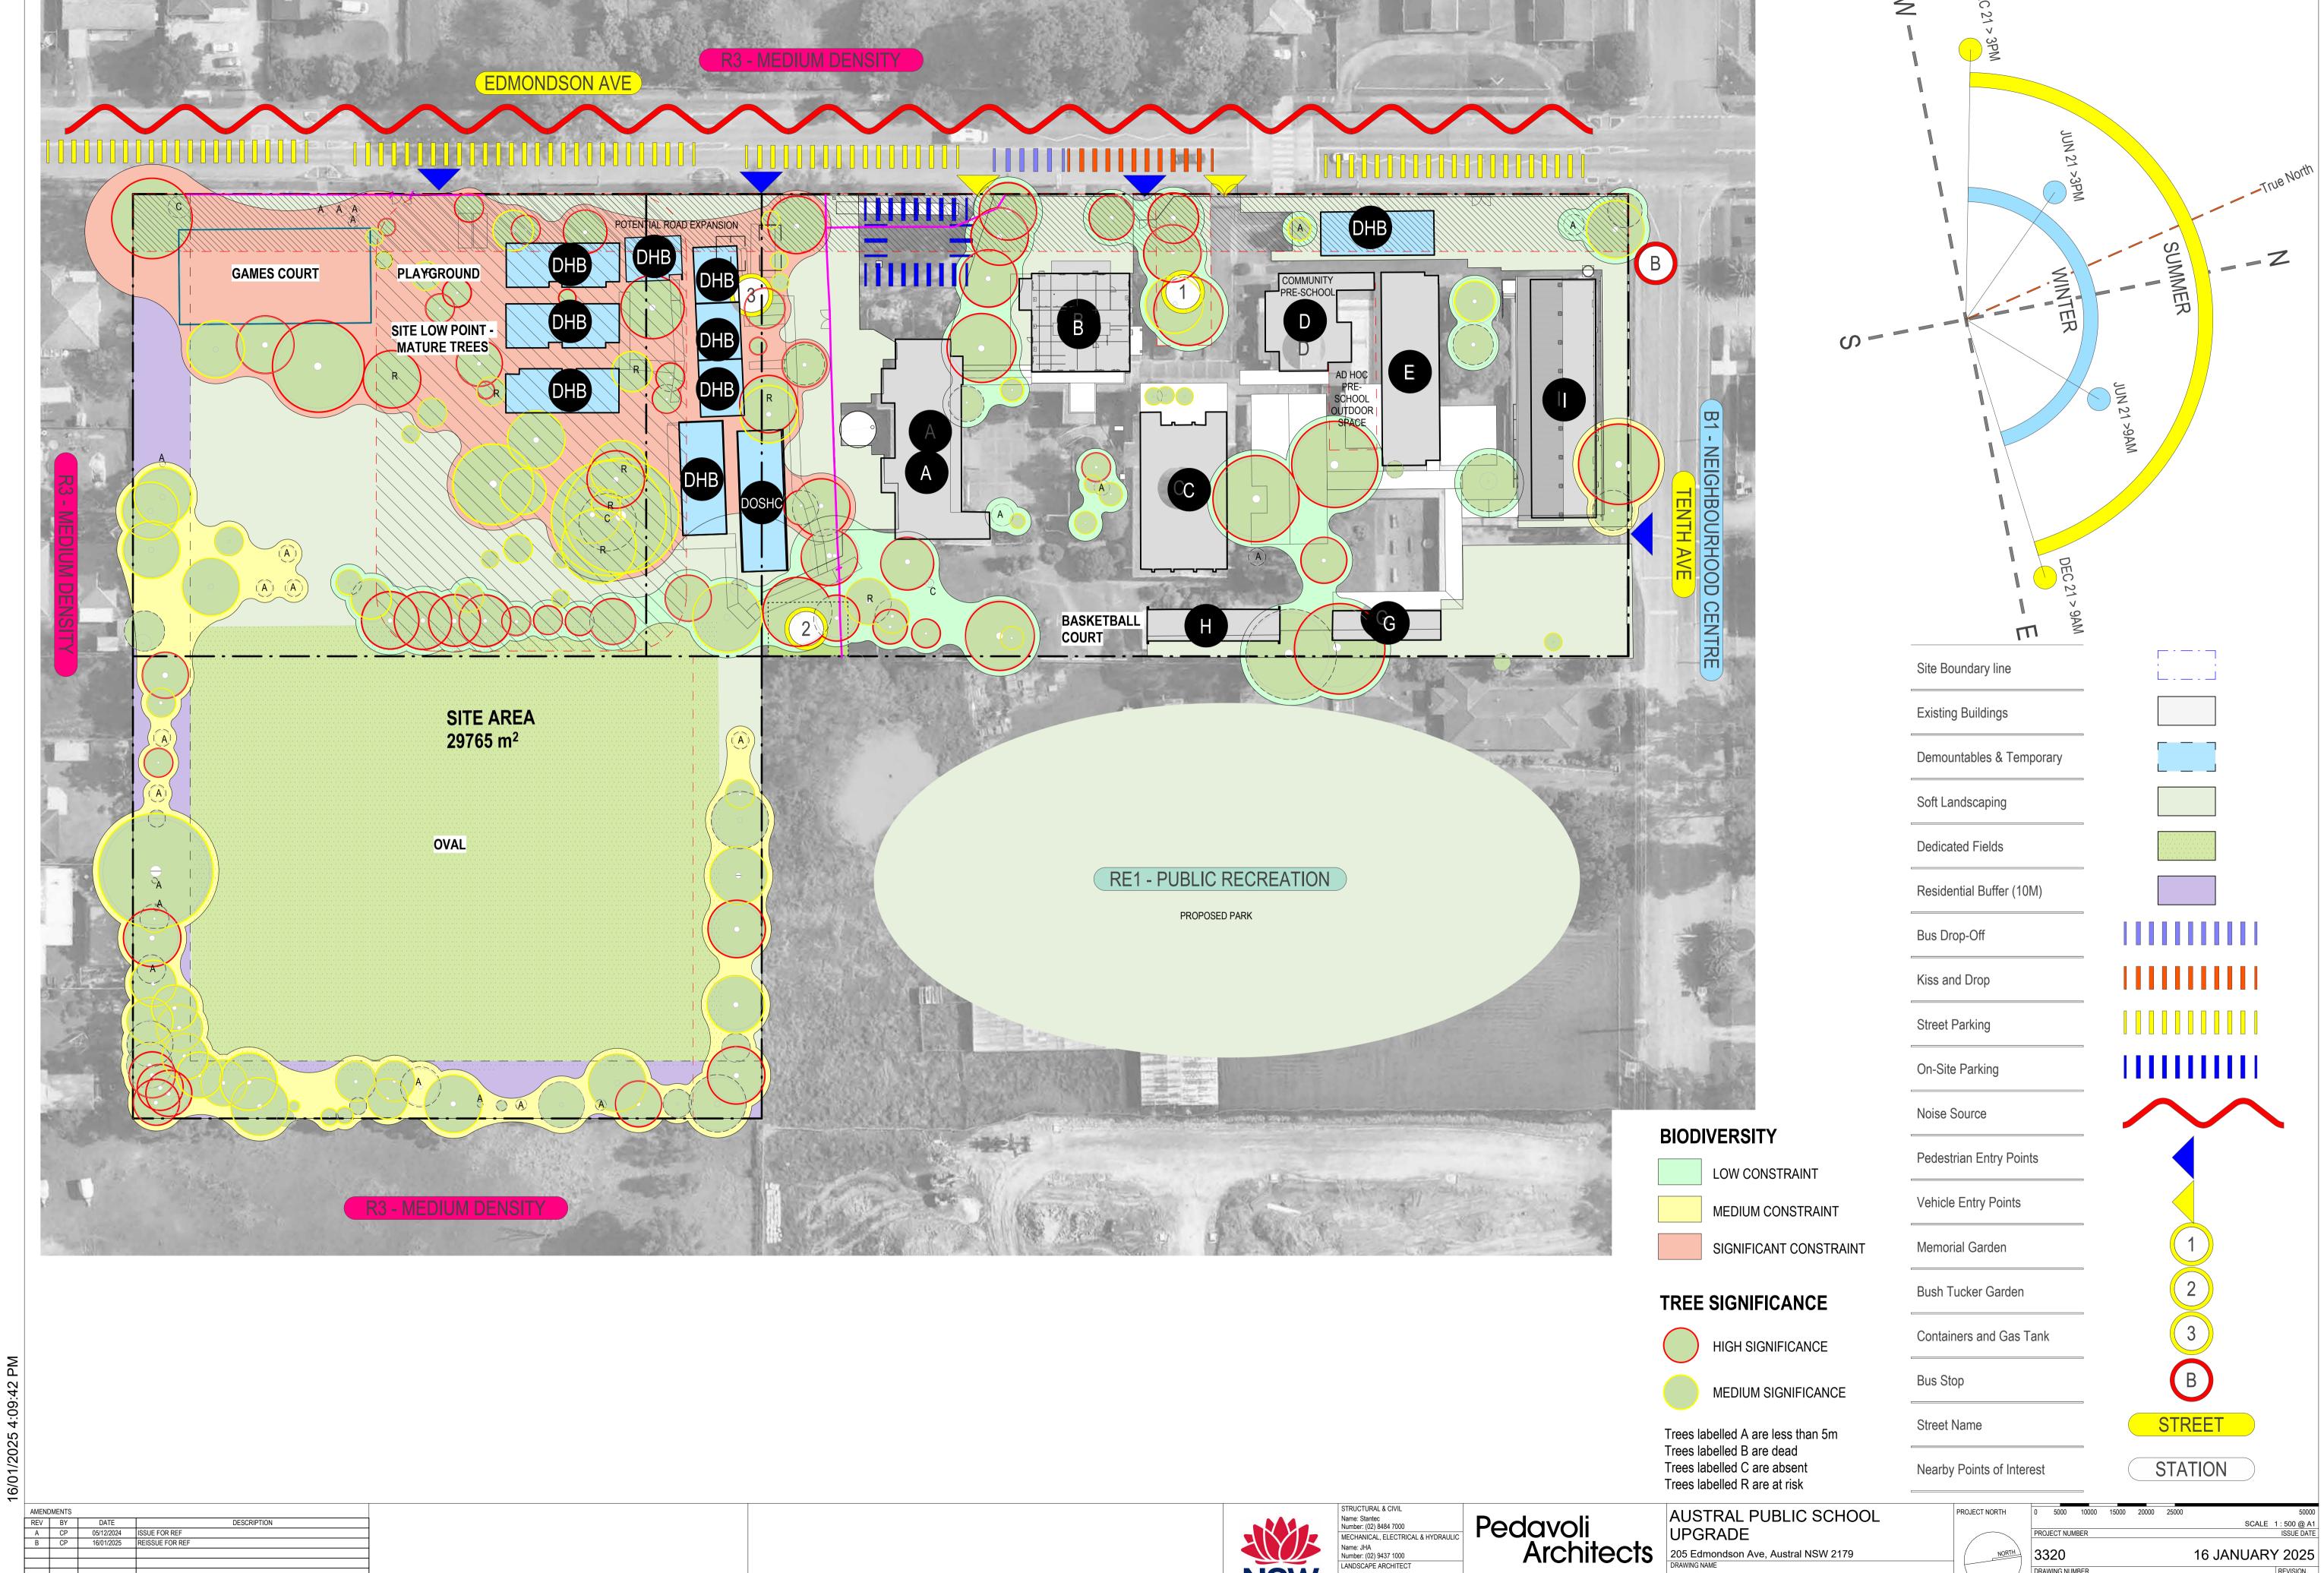

REV  | BY     | DATE       | DESCRIPTION     |  |
|   | Α    | CP     | 05/12/2024 | ISSUE FOR REF   |  |
|   | В    | CP     | 16/01/2025 | REISSUE FOR REF |  |
|   |      |        |            |                 |  |
|   |      |        |            |                 |  |
|   |      |        |            |                 |  |
|   |      |        |            |                 |  |
|   |      |        |            |                 |  |
|   |      |        |            |                 |  |



MECHANICAL, ELECTRICAL & HYDRAULIC Name: JHA Number: (02) 9437 1000 LANDSCAPE ARCHITECT Name: Taylor Brammer Number: (02) 9387 8855

Pedavoli

T: +61 2 9291 0000 W: www.pedavoli.com.au

AUSTRAL PUBLIC SCHOOL UPGRADE

205 Edmondson Ave, Austral NSW 2179

DRAWING NAME

COVER SHEET AND DRAWING LIST





Name: Taylor Brammer Number: (02) 9387 8855 ACCESSIBILITY AND BCA

Name: Mckenzie Group Consulting

LEVEL 2, 458-468 WATTLE STREET ULTIMO NSW 2007 AUSTRALIA NOMINATED ARCHITECT: VINCE PEDAVOLI NSW ARB No. 5045 T: +61 2 9291 0000 W: www.pedavoli.com.au

SITE ANALYSIS PLAN

DRAWING NUMBER В APS-PA-00-00-DR-A-REF\_001









### EAST ELEVATION 01



## NORTH ELEVATION (TENTH AVE) 02



## SOUTH ELEVATION 03



WEST ELEVATION (EDMONSON AVE) 04

| AMENDMENTS |    |            |                 |  |
|------------|----|------------|-----------------|--|
| REV        | BY | DATE       | DESCRIPTION     |  |
| Α          | CP | 05/12/2024 | ISSUE FOR REF   |  |
| В          | CP | 16/01/2025 | REISSUE FOR REF |  |
|            |    |            |                 |  |
|            |    |