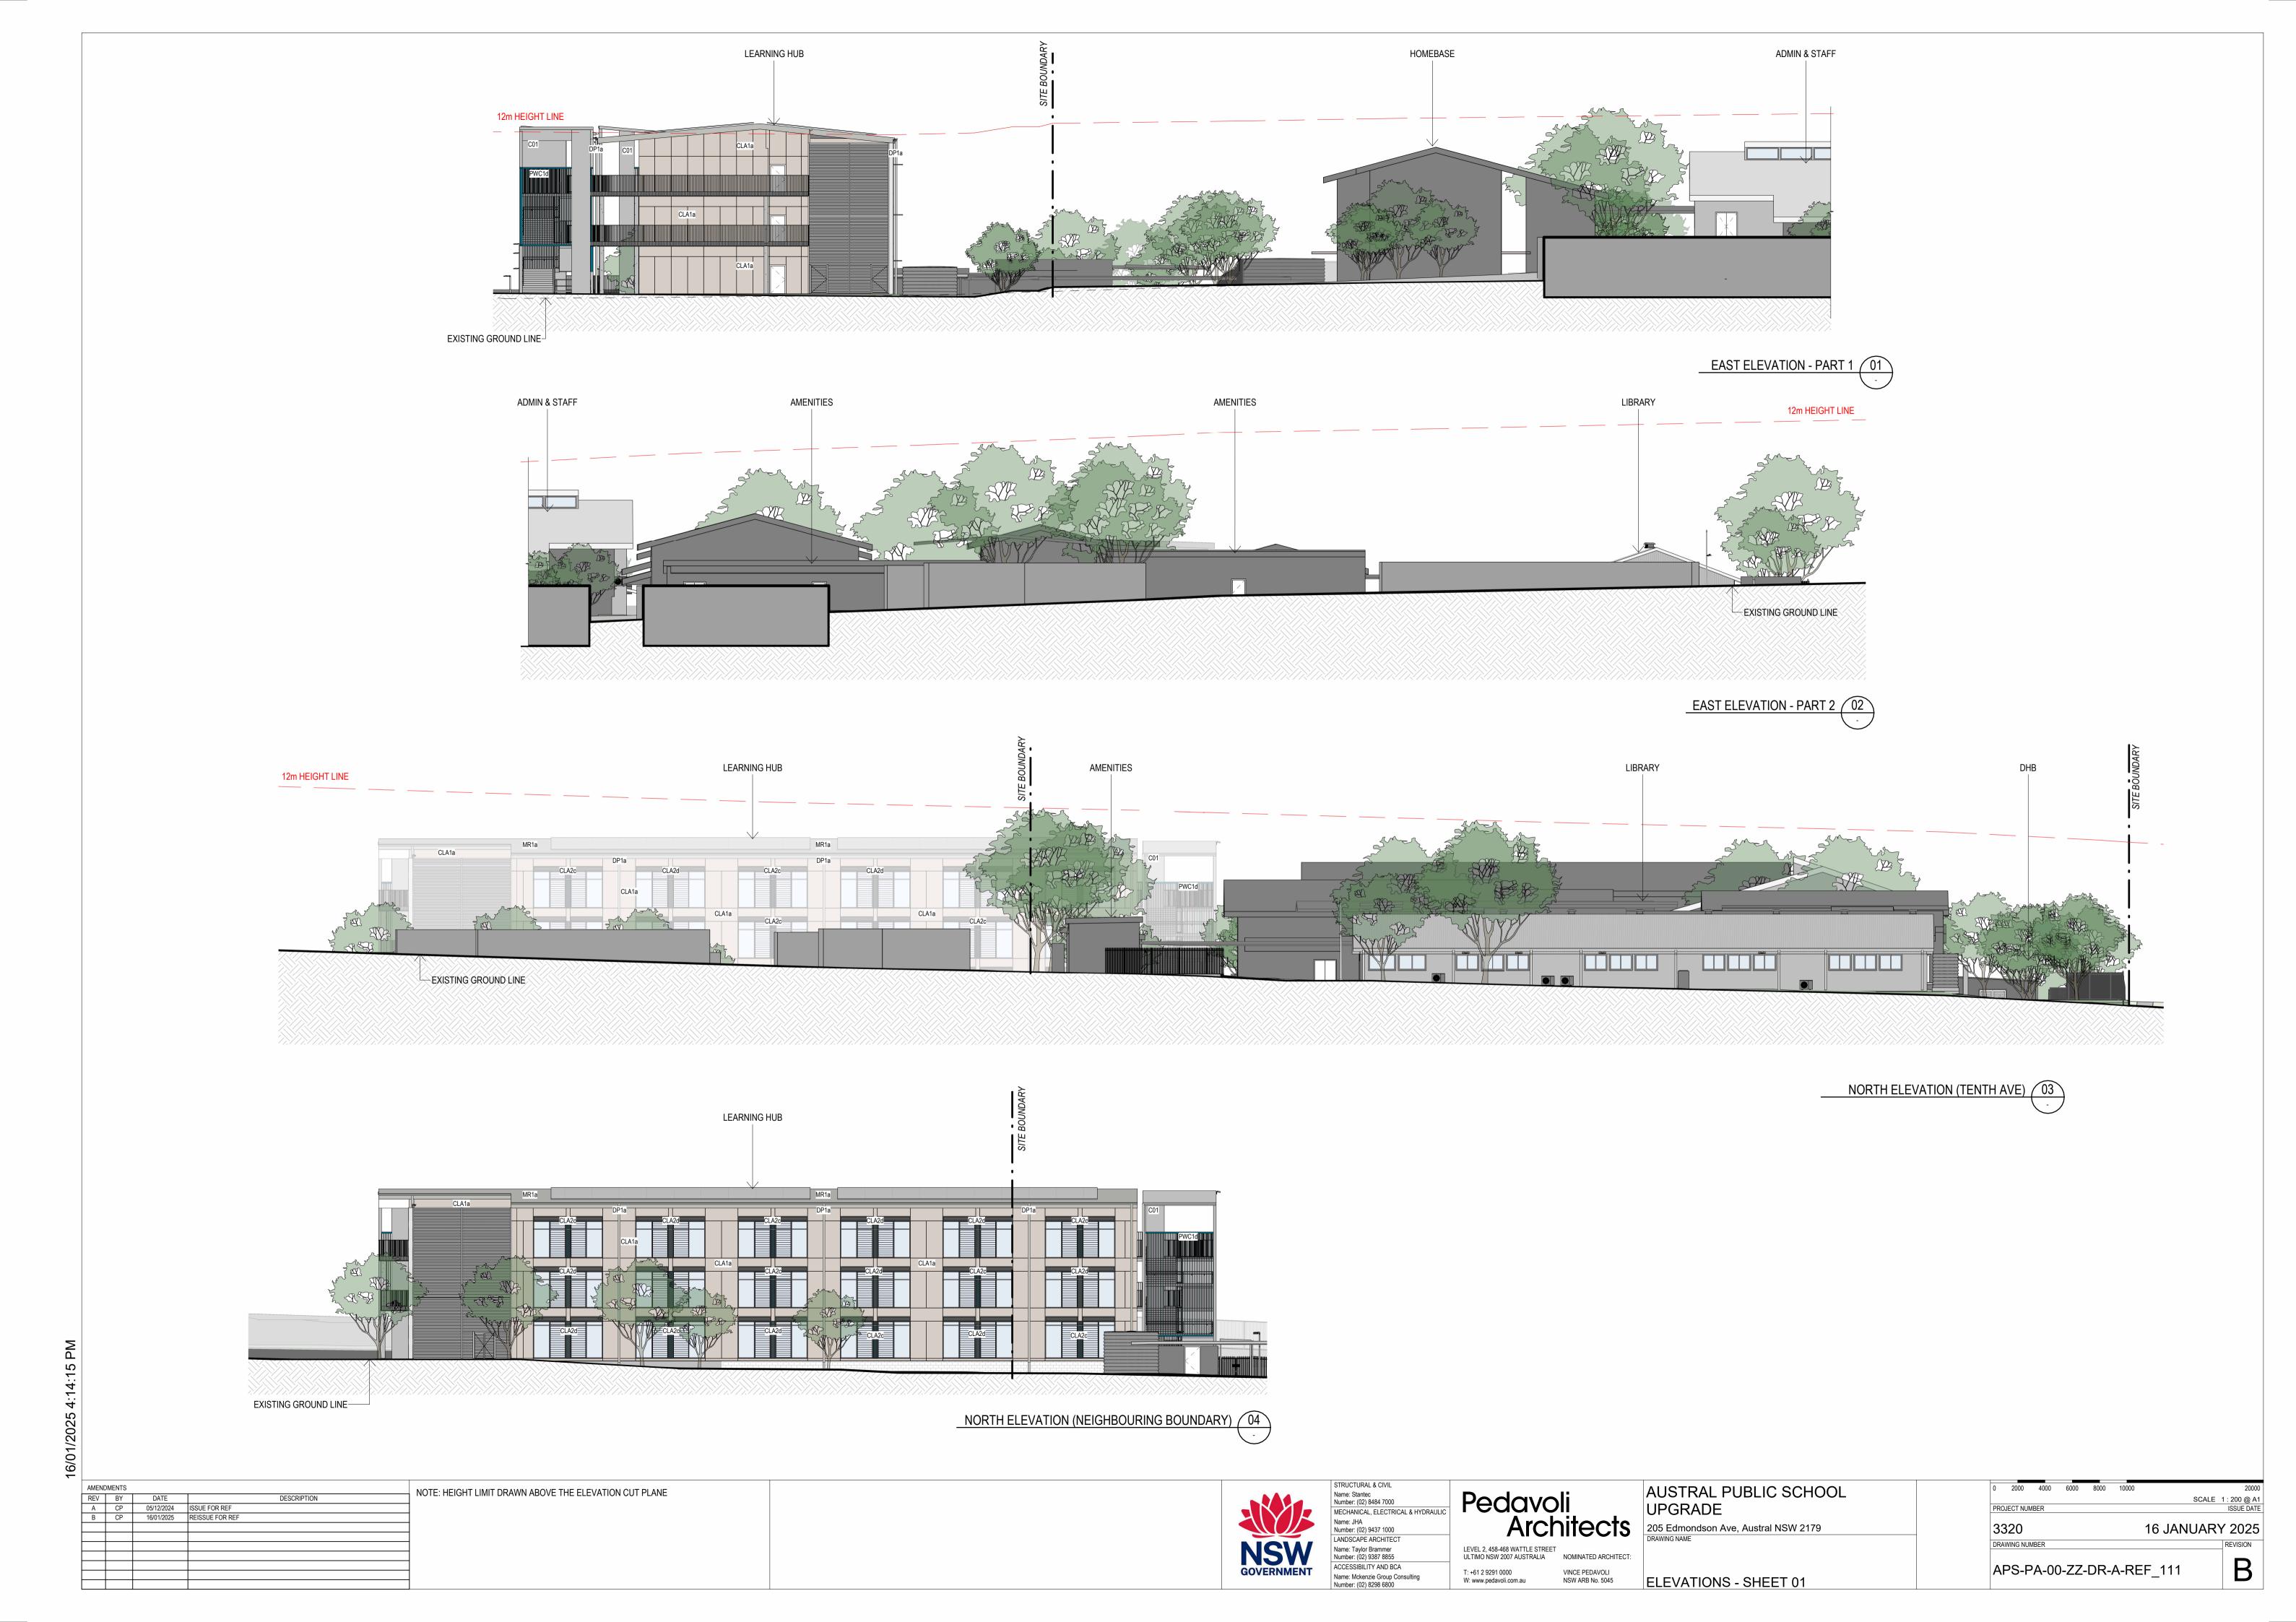

### WEST ELEVATION (EDMONSON AVE) - PART 1 01

WEST ELEVATION (EDMONSON AVE) - PART 2 02

SOUTH ELEVATION 03

| <b>┌</b> │ |       |       |            |                 |                                                          |
|------------|-------|-------|------------|-----------------|----------------------------------------------------------|
|            | AMEND | MENTS |            |                 | NOTE: HEIGHT LIMIT DRAWN ABOVE THE ELEVATION CUT PLANE   |
|            | REV   | BY    | DATE       | DESCRIPTION     | NOTE. HEIGHT EIMIT BIXAVIV ABOVE THE ELEVATION COTT EANE |
| Ī          | Α     | CP    | 05/12/2024 | ISSUE FOR REF   |                                                          |
| Ī          | В     | CP    | 16/01/2025 | REISSUE FOR REF |                                                          |
| I          |       |       |            |                 |                                                          |
| - 1        |       |       |            |                 |                                                          |
| ı          |       |       |            |                 |                                                          |
| - 1        |       |       |            |                 |                                                          |
| - 1        |       |       |            |                 |                                                          |
| ı          |       |       |            |                 |                                                          |
|            |       |       |            |                 |                                                          |