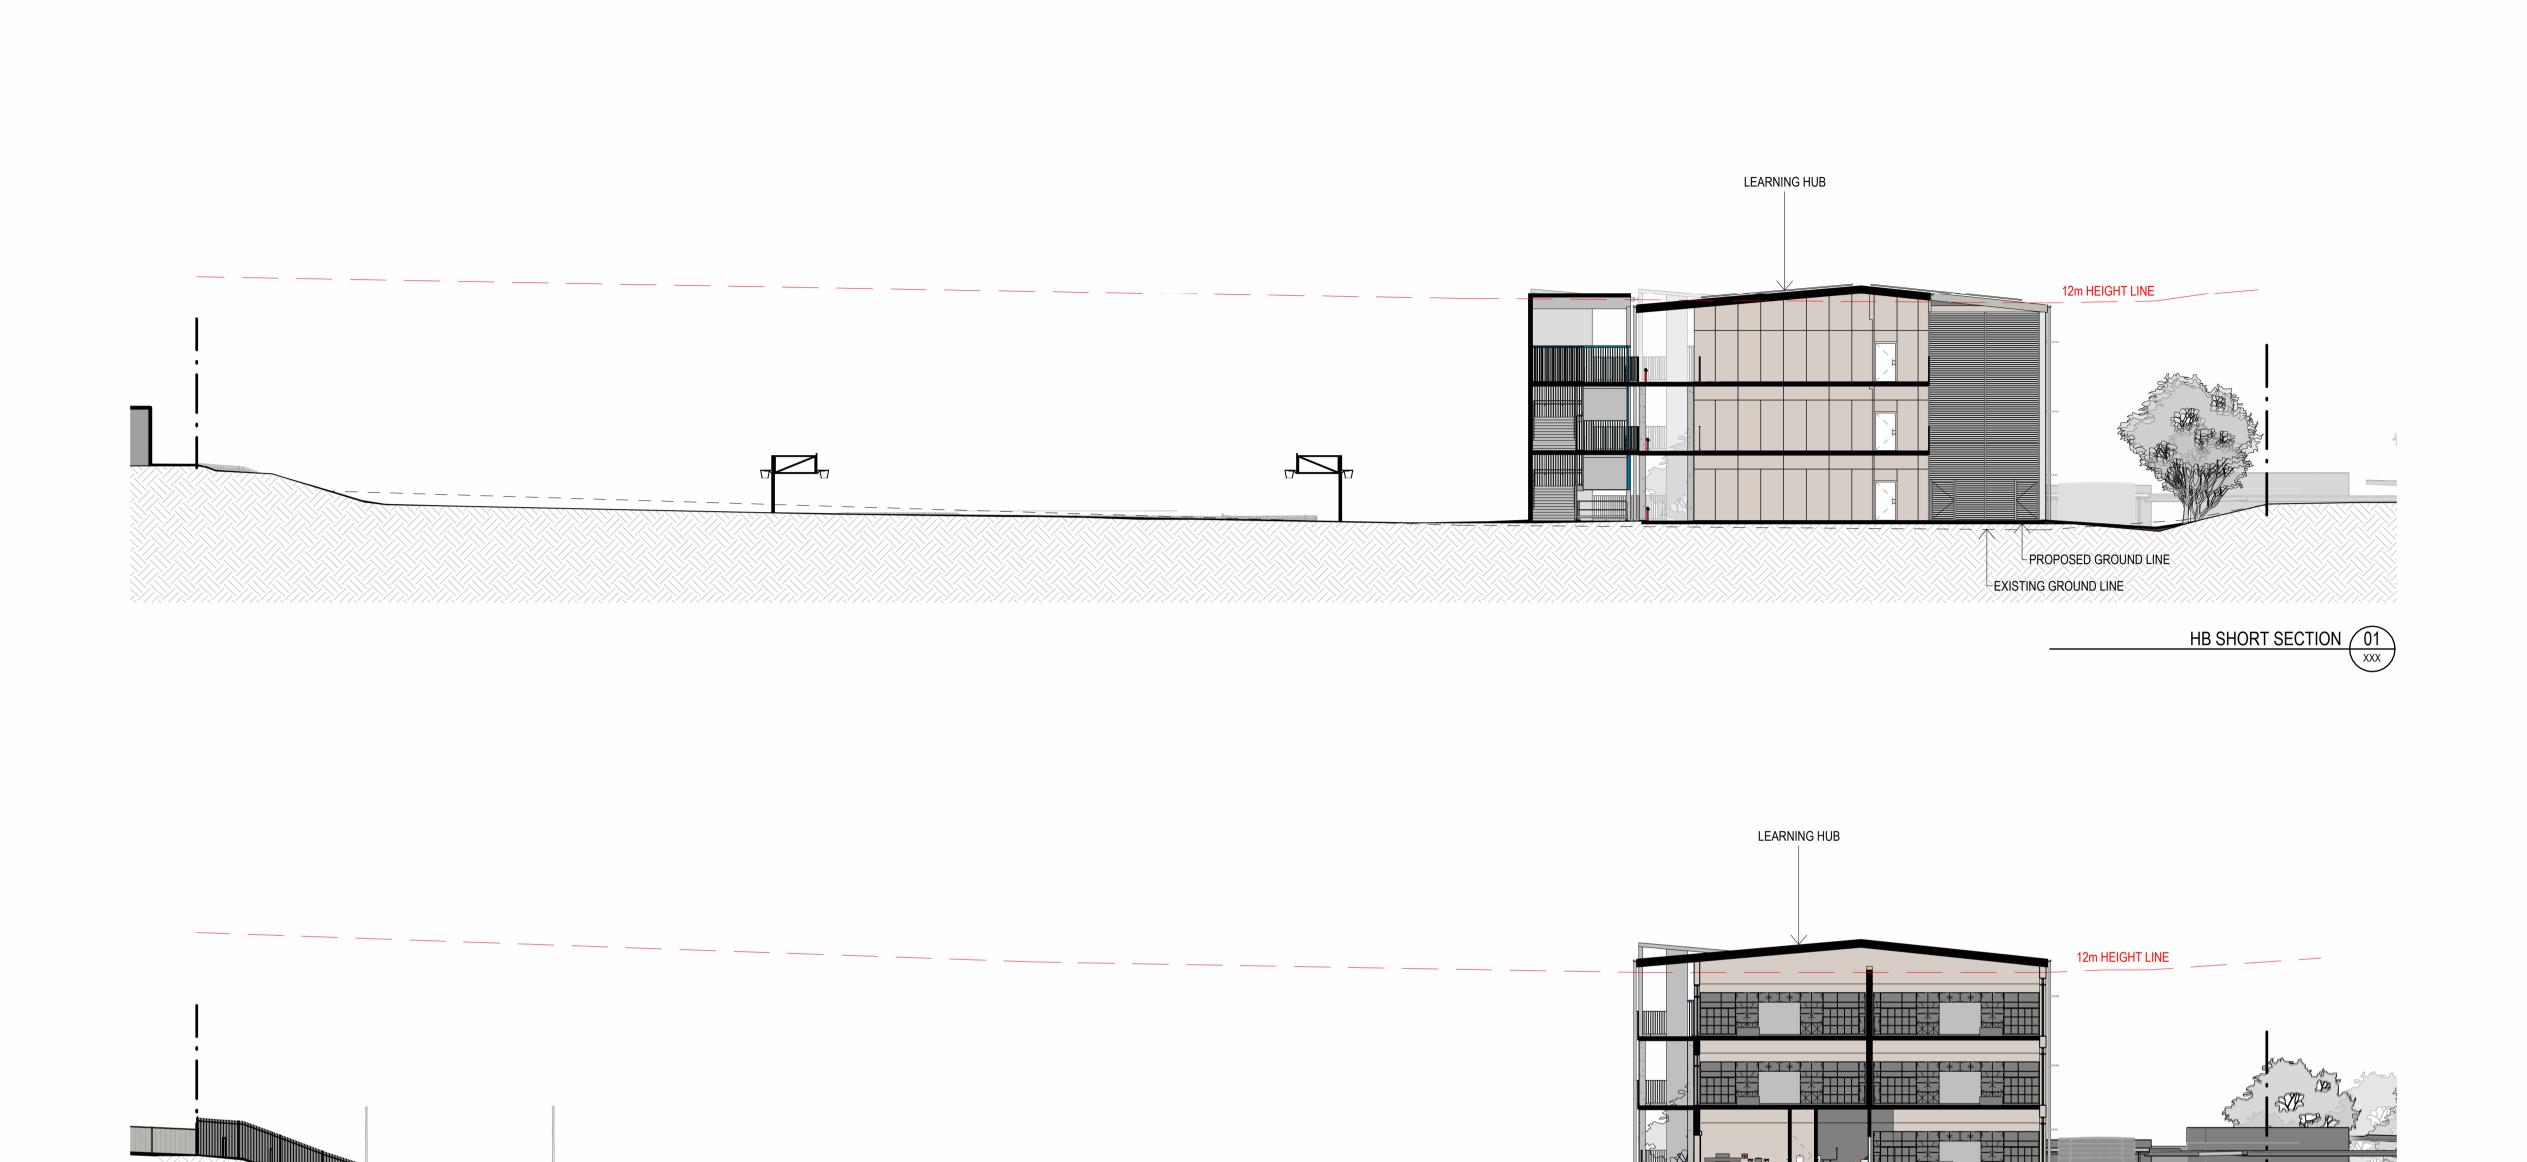

HB SHORT SECTION LOWER SITE 02

AMENDMENTS

REV BY DATE

A CP 05/12/2024 ISSUE FOR REF

B CP 16/01/2025 REISSUE FOR REF

DESCRIPTION

NOTE: HEIGHT LIMIT DRAWN ABOVE THE ELEVATION CUT PLANE

STRUCTURAL & CIVIL
Name: Stantec
Number: (02) 8484 7000
MECHANICAL, ELECTRICAL & HYDRAULIC
Name: JHA
Number: (02) 9437 1000
LANDSCAPE ARCHITECT
Name: Taylor Brammer
Number: (02) 9387 8855
ACCESSIBILITY AND BCA

205 Edmondson Ave, Austral NSW 2179

DRAWING NAME

COMPOSITE SECTIONS - SHEET 02

EXISTING GROUND LINE

0 2000 4000 6000 8000 10000 20000
SCALE 1:200 @ A1
PROJECT NUMBER ISSUE DATE

3320 16 JANUARY 2025
DRAWING NUMBER REVISION

APS-PA-00-ZZ-DR-A-REF\_122

BUILDING SHADOWS SHADOWS OVER 12 METRE HEIGHT LIMIT

Name: Stantec Number: (02) 8484 7000 MECHANICAL, ELECTRICAL & HYDRAULIC Name: JHA Number: (02) 9437 1000 LANDSCAPE ARCHITECT Name: Taylor Brammer Number: (02) 9387 8855 ACCESSIBILITY AND BCA
Name: Mckenzie Group Consulting
Number: (02) 8298 6800