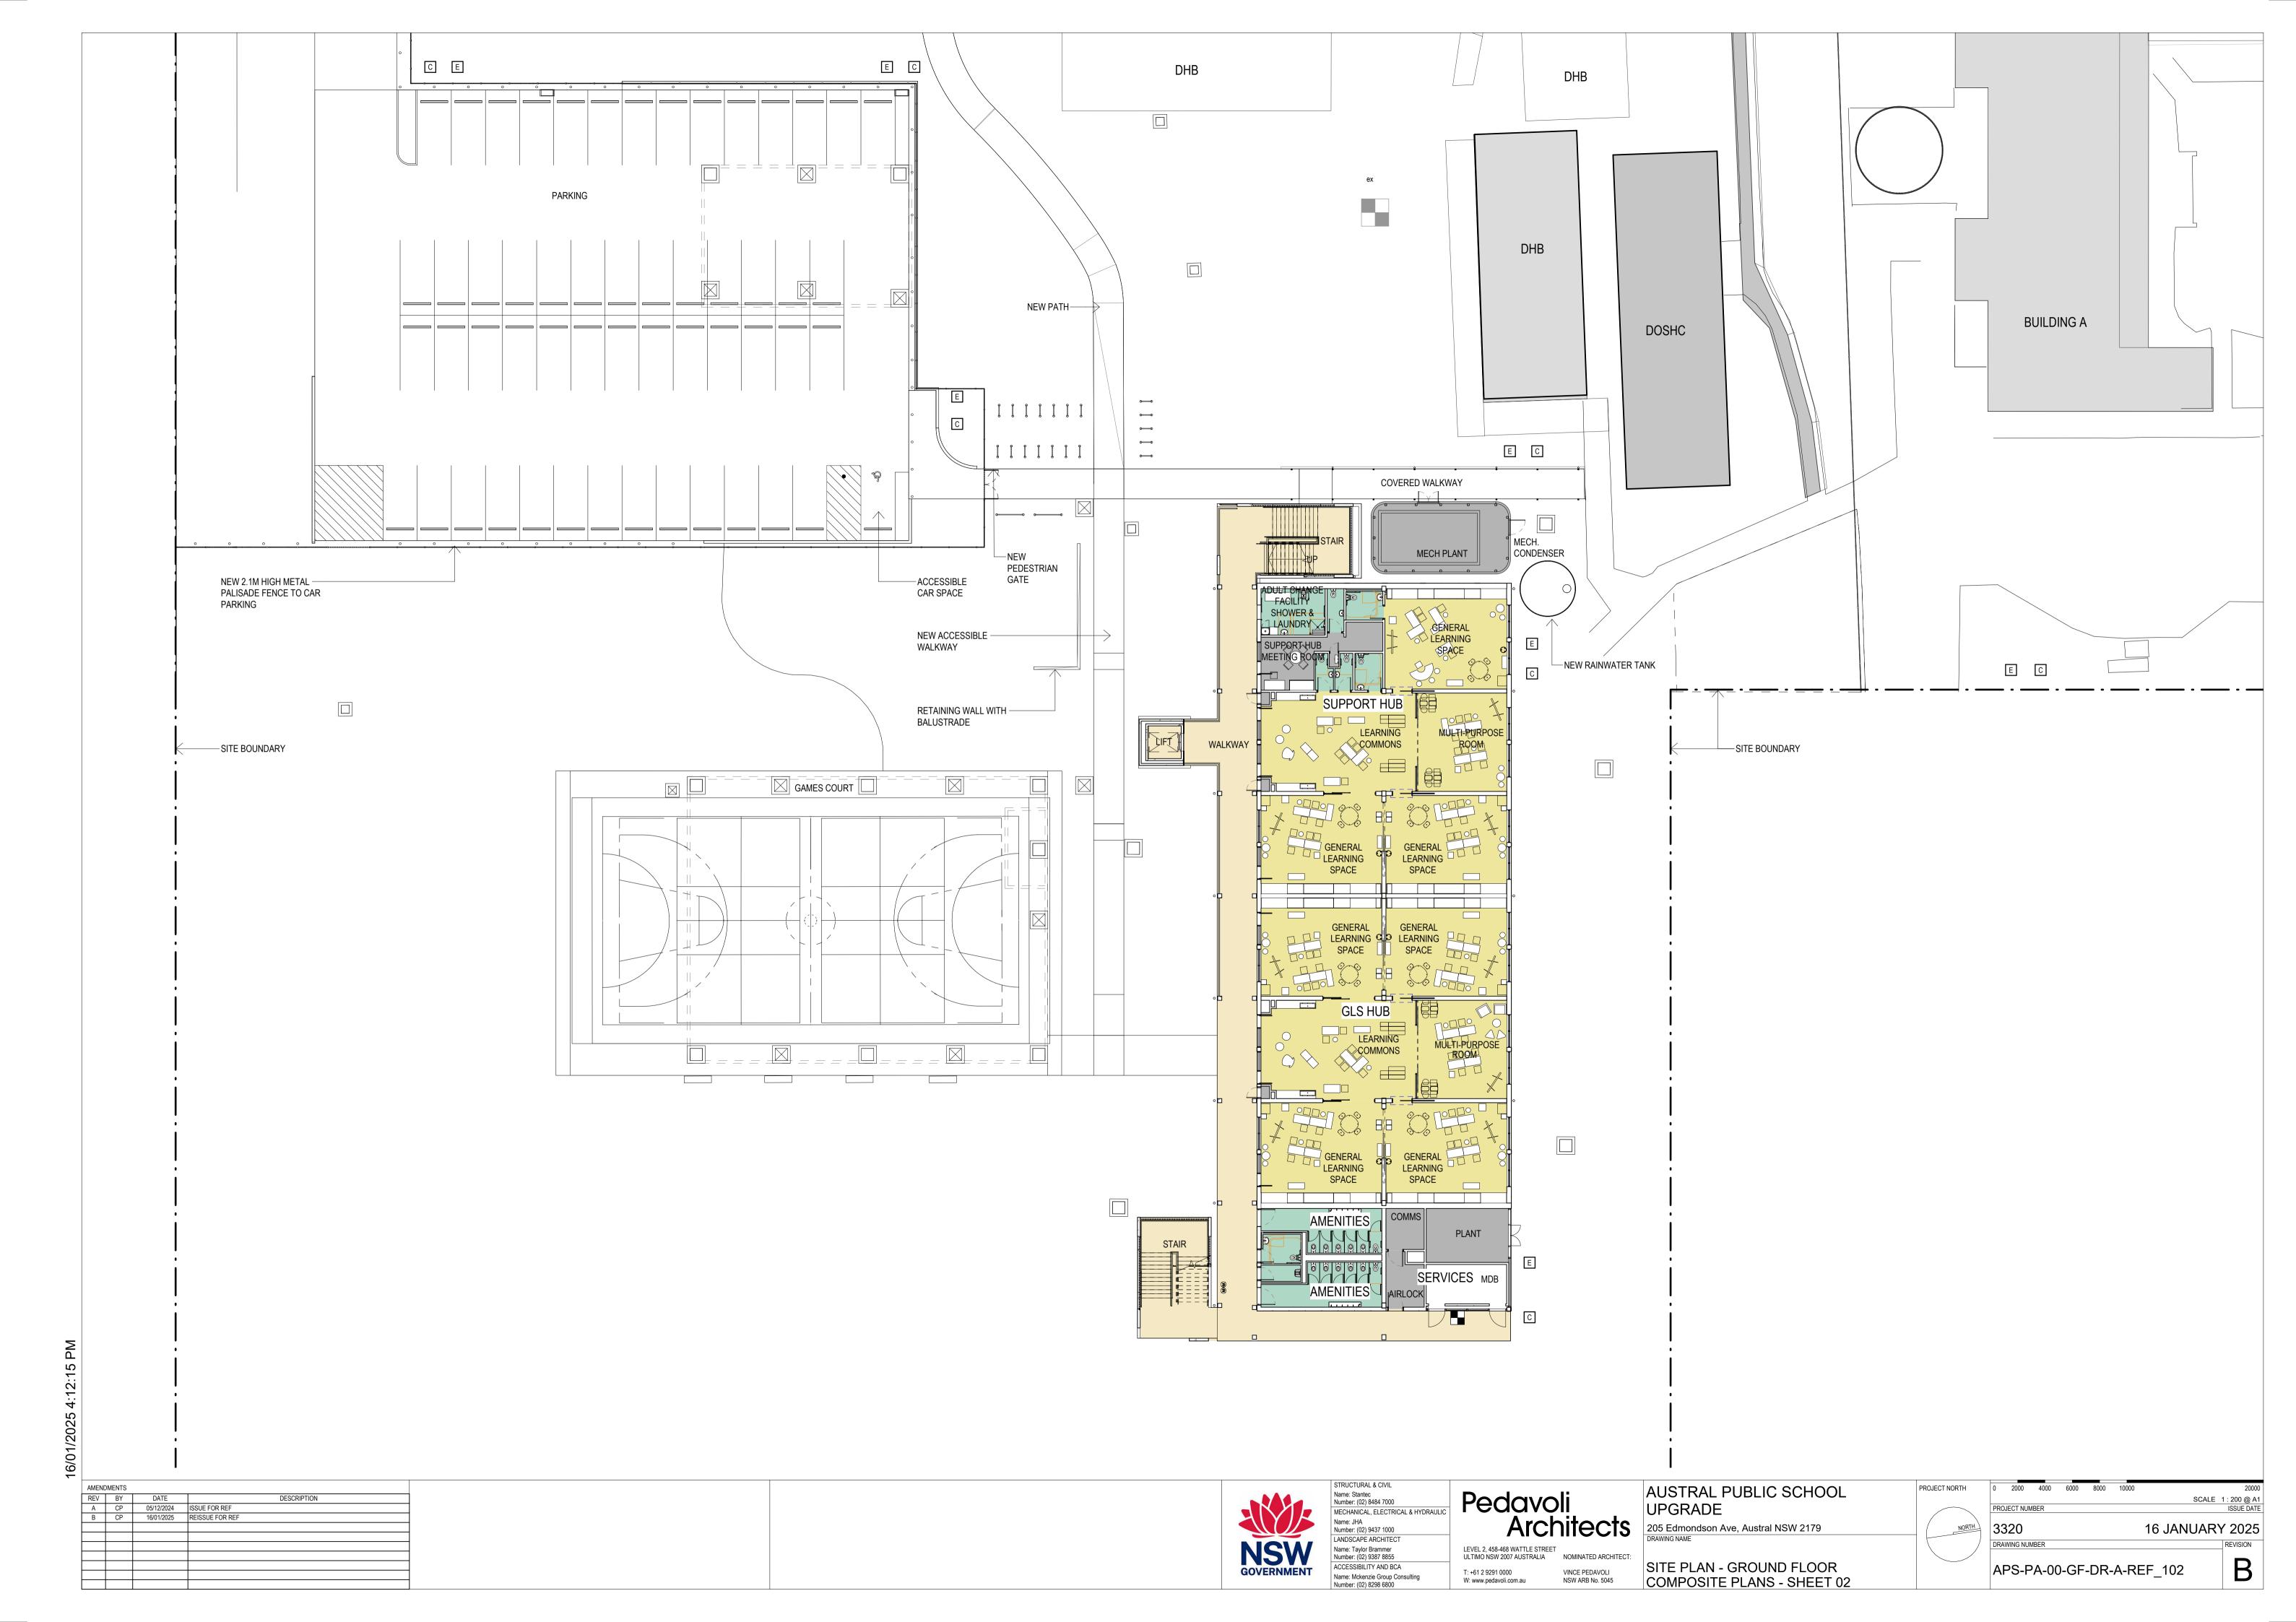

#### ARCHITECTURAL

| DRAWING NUMBER 00 VISUALISATION                        | DRAWING NAME                                        |
|--------------------------------------------------------|-----------------------------------------------------|
| APS-PA-00-00-DR-A-REF 000                              | COVER SHEET AND DRAWING LIST                        |
| APS-PA-00-00-DR-A-REF_000<br>APS-PA-00-00-DR-A-REF_001 | SITE ANALYSIS PLAN                                  |
| _                                                      |                                                     |
| APS-PA-00-00-DR-A-REF_003                              | SITE PLAN - EXISTING CONDITIONS                     |
| APS-PA-00-00-DR-A-REF_004                              | SITE PLAN - DEMOLITION                              |
| APS-PA-00-00-DR-A-REF_005                              | OVERALL SITE PLAN                                   |
| APS-PA-00-ZZ-DR-A-REF_007                              | SITE SECTIONS                                       |
| APS-PA-00-GF-DR-A-REF_101                              | SITE PLAN - GROUND FLOOR COMPOSITE PLANS - SHEET 01 |
| APS-PA-00-GF-DR-A-REF_102                              | SITE PLAN - GROUND FLOOR COMPOSITE PLANS - SHEET 02 |
| APS-PA-00-L1-DR-A-REF_103                              | SITE PLAN - LEVEL 1 COMPOSITE PLANS - SHEET 01      |
| APS-PA-00-L1-DR-A-REF_104                              | SITE PLAN - LEVEL 1 COMPOSITE PLANS - SHEET 02      |
| APS-PA-00-L2-DR-A-REF_105                              | SITE PLAN - LEVEL 2 COMPOSITE PLANS - SHEET 01      |
| APS-PA-00-L2-DR-A-REF_106                              | SITE PLAN - LEVEL 2 COMPOSITE PLANS - SHEET 02      |
| APS-PA-00-L3-DR-A-REF_107                              | SITE PLAN - ROOF COMPOSITE PLANS - SHEET 01         |
| APS-PA-00-ZZ-DR-A-REF_111                              | ELEVATIONS - SHEET 01                               |
| APS-PA-00-ZZ-DR-A-REF_112                              | ELEVATIONS - SHEET 02                               |
| APS-PA-00-ZZ-DR-A-REF_121                              | COMPOSITE SECTIONS - SHEET 01                       |
| APS-PA-00-ZZ-DR-A-REF_122                              | COMPOSITE SECTIONS - SHEET 02                       |
| APS-PA-00-ZZ-DR-A-REF_301                              | SHADOW - EXISTING AND PROPOSED - 21 JUNE 9AM        |
| APS-PA-00-ZZ-DR-A-REF_302                              | SHADOW - EXISTING AND PROPOSED - 21 JUNE 12 NOON    |
| APS-PA-00-ZZ-DR-A-REF_303                              | SHADOW - EXISTING AND PROPOSED - 21 JUNE 3PM        |
| APS-PA-00-ZZ-DR-A-REF_304                              | SITE HEIGHT LIMIT DIAGRAM                           |
| APS-PA-00-ZZ-DR-A-REF_305                              | HEIGHT LIMIT 3D MASSING RENDERS                     |
| APS-PA-00-ZZ-DR-A-REF_401                              | RENDERS AND MATERIAL BOARD                          |
| APS-PA-00-ZZ-DR-A-REF 501                              | GFA PLANS AND AREA CALCULATION                      |