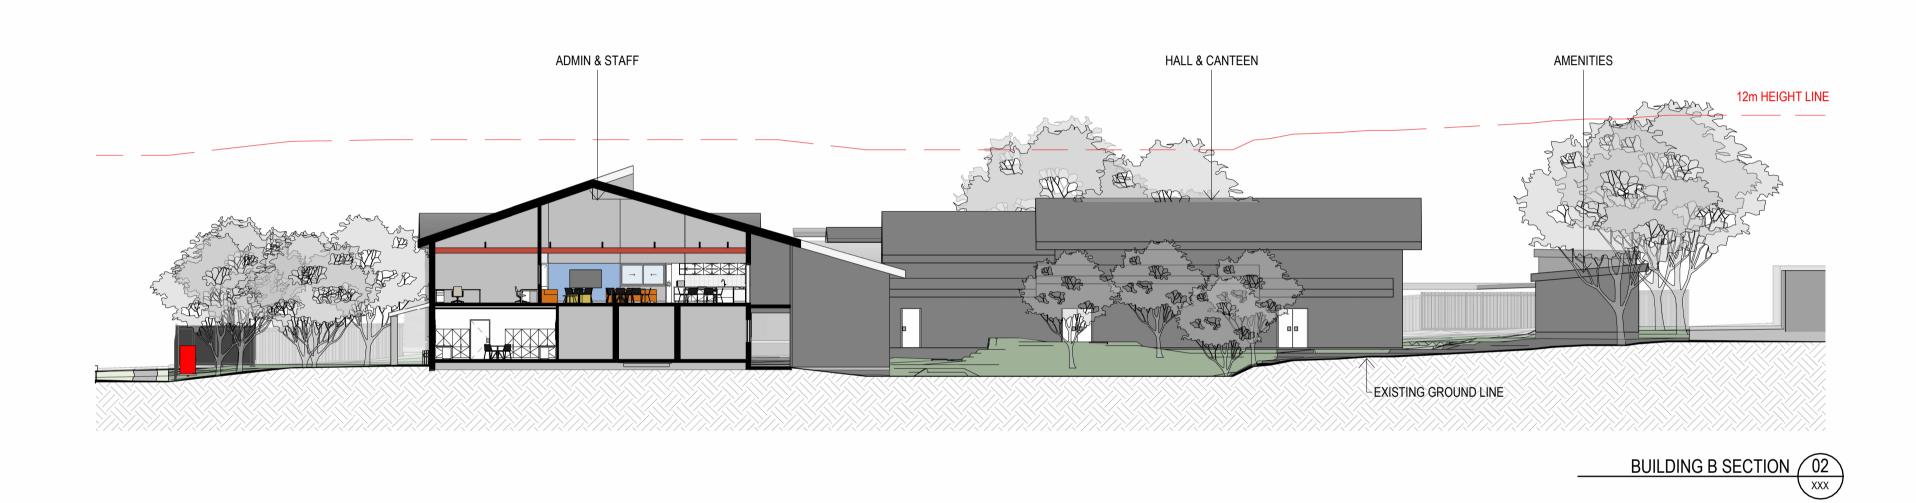

DRAWING NAME SITE SECTIONS

SCALE 1:500 @ A1
ISSUE DATE 16 JANUARY 2025 В APS-PA-00-ZZ-DR-A-REF\_007

LIBRARY LONG SECTION 03

| AMENDMENTS |    |            |                 |  |
|------------|----|------------|-----------------|--|
| REV        | BY | DATE       | DESCRIPTION     |  |
| Α          | CP | 05/12/2024 | ISSUE FOR REF   |  |
| В          | CP | 16/01/2025 | REISSUE FOR REF |  |
|            |    |            |                 |  |
|            |    |            |                 |  |
|            |    |            |                 |  |
|            |    |            |                 |  |
|            |    |            |                 |  |
|            |    |            |                 |  |

Pedavoli Architects

AUSTRAL PUBLIC SCHOOL UPGRADE 205 Edmondson Ave, Austral NSW 2179

DRAWING NAME

20000 SCALE 1:200 @ A1 ISSUE DATE 16 JANUARY 2025 B

LEVEL 2, 458-468 WATTLE STREET ULTIMO NSW 2007 AUSTRALIA NOMINATED ARCHITECT: T: +61 2 9291 0000 W: www.pedavoli.com.au VINCE PEDAVOLI NSW ARB No. 5045 COMPOSITE SECTIONS - SHEET 01