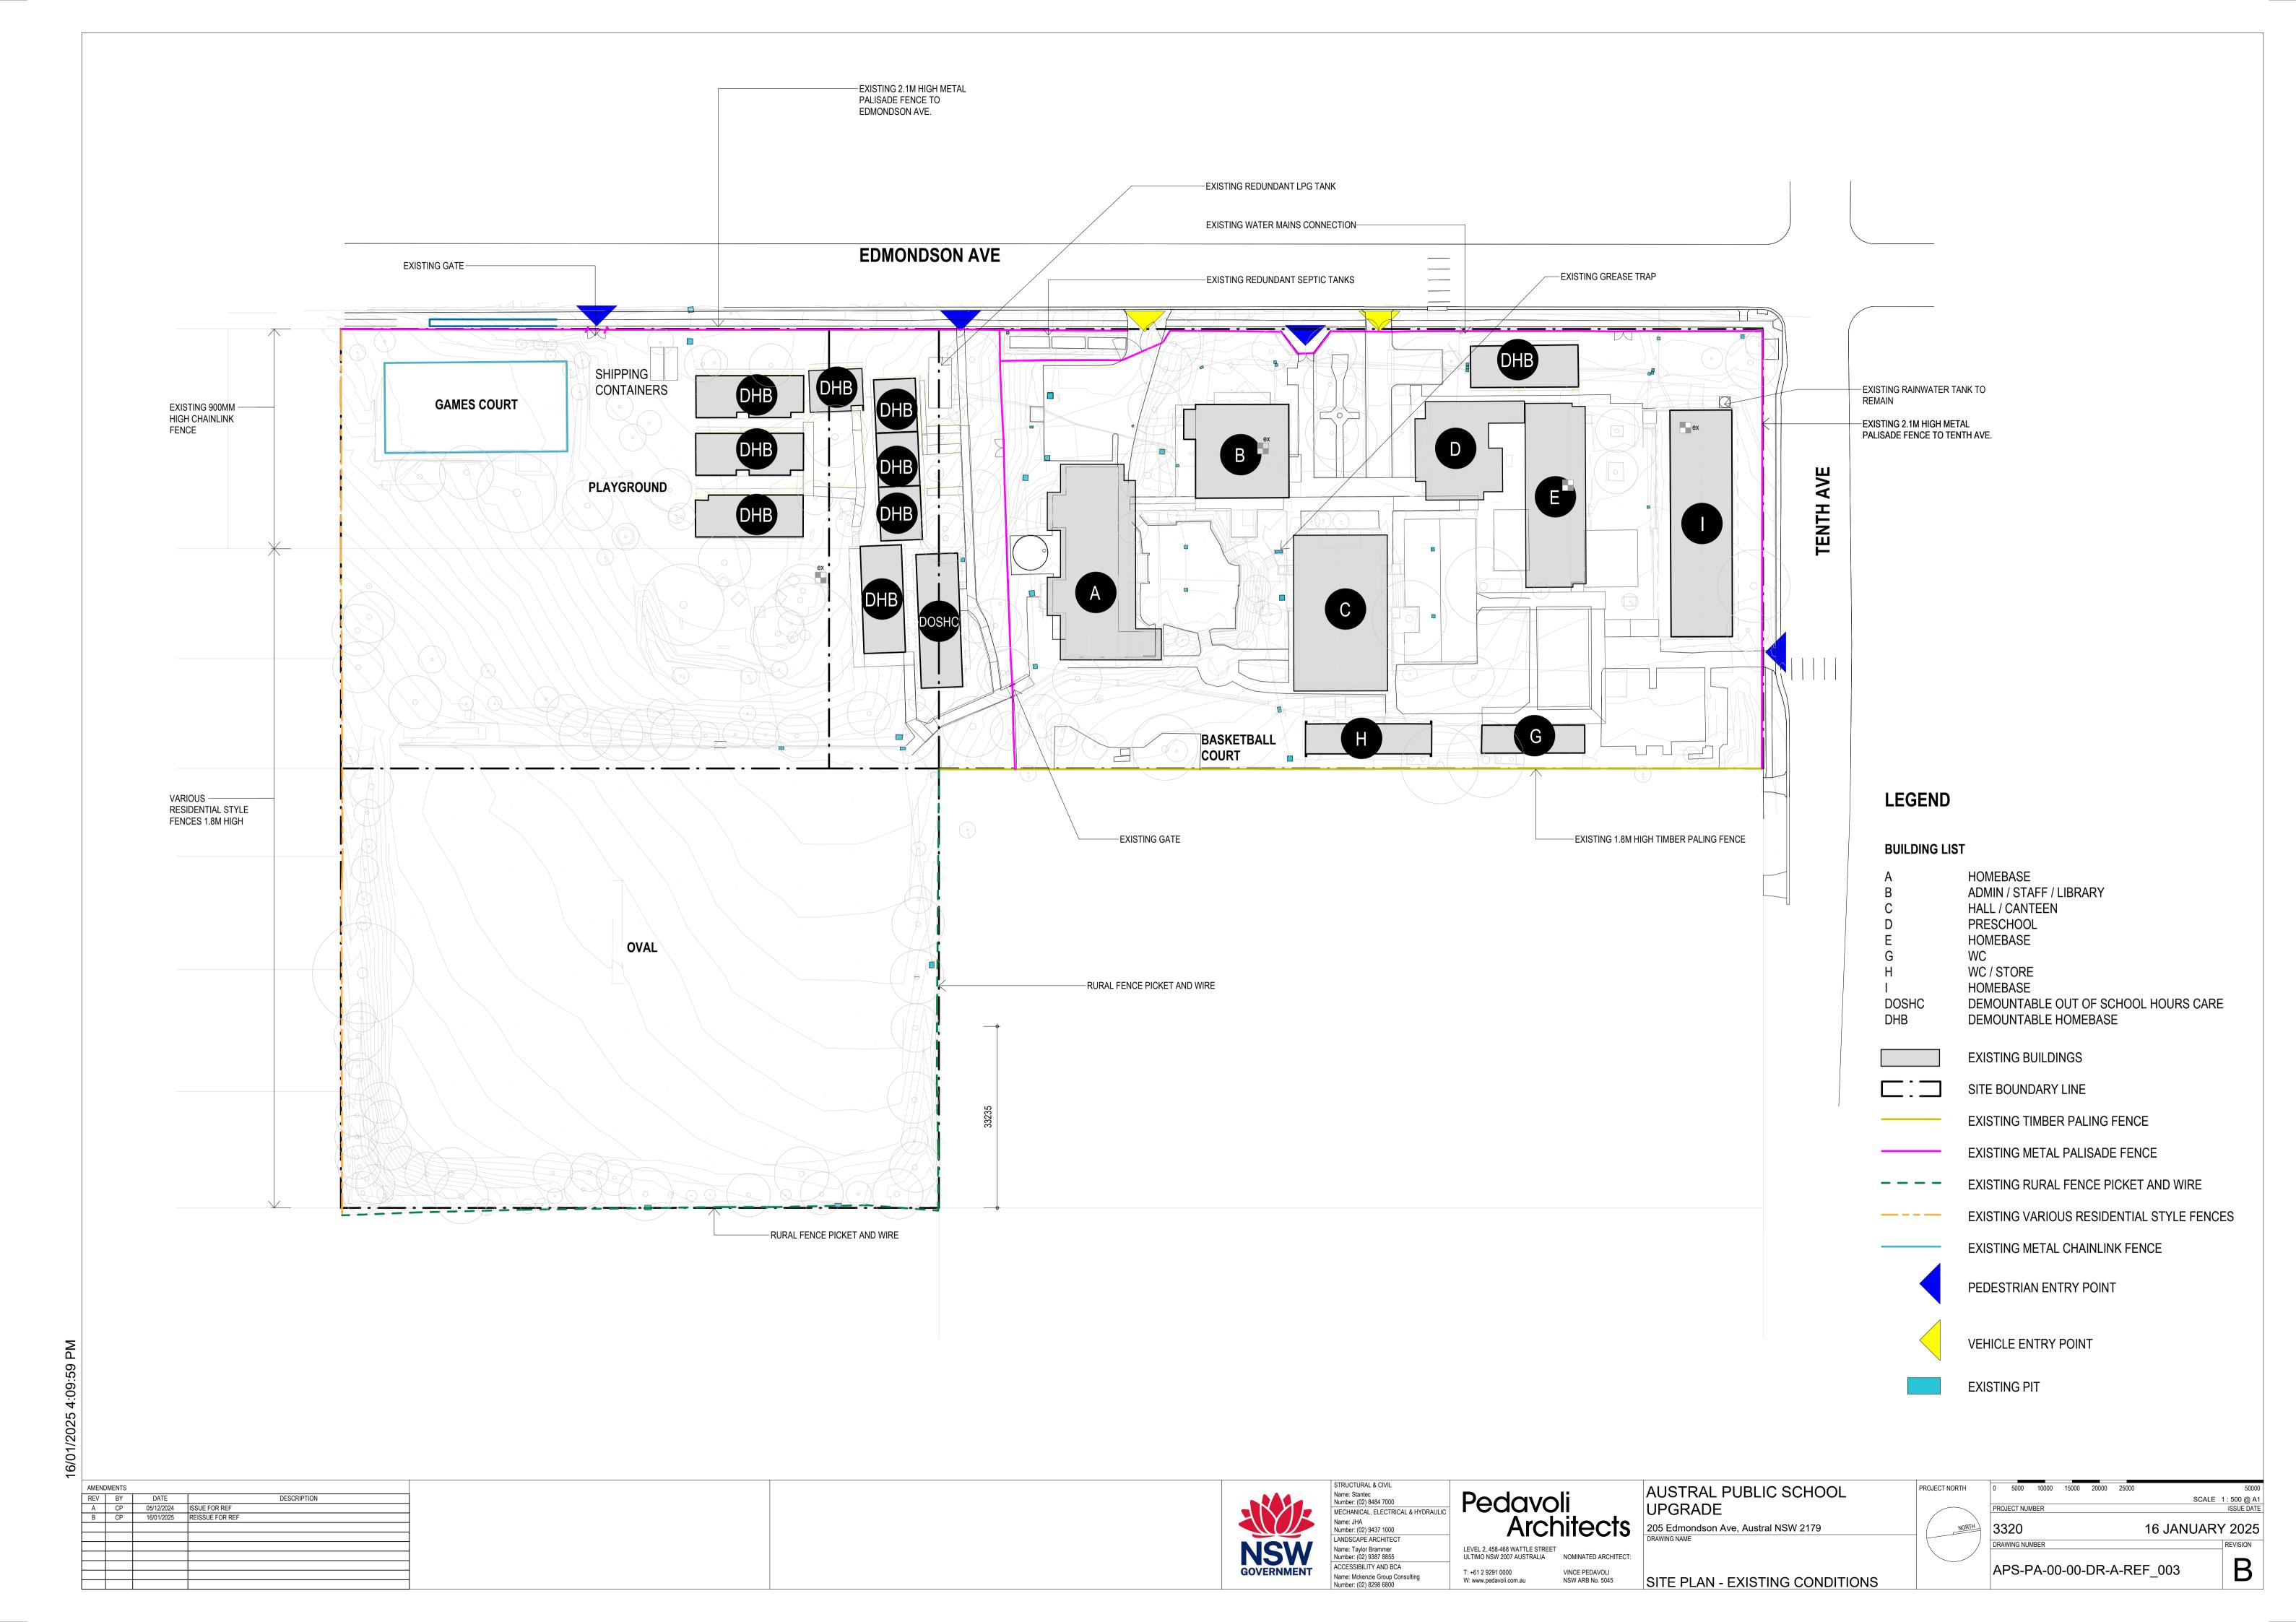

### WEST ELEVATION (EDMONSON AVE) - PART 1 01



WEST ELEVATION (EDMONSON AVE) - PART 2 02



SOUTH ELEVATION 03

| <b>┌</b> │ |       |       |            |                 |                                                          |
|------------|-------|-------|------------|-----------------|----------------------------------------------------------|
|            | AMEND | MENTS |            |                 | NOTE: HEIGHT LIMIT DRAWN ABOVE THE ELEVATION CUT PLANE   |
|            | REV   | BY    | DATE       | DESCRIPTION     | NOTE. HEIGHT EIMIT BIXAVIV ABOVE THE ELEVATION COTT EANE |
| Ī          | Α     | CP    | 05/12/2024 | ISSUE FOR REF   |                                                          |
| Ī          | В     | CP    | 16/01/2025 | REISSUE FOR REF |