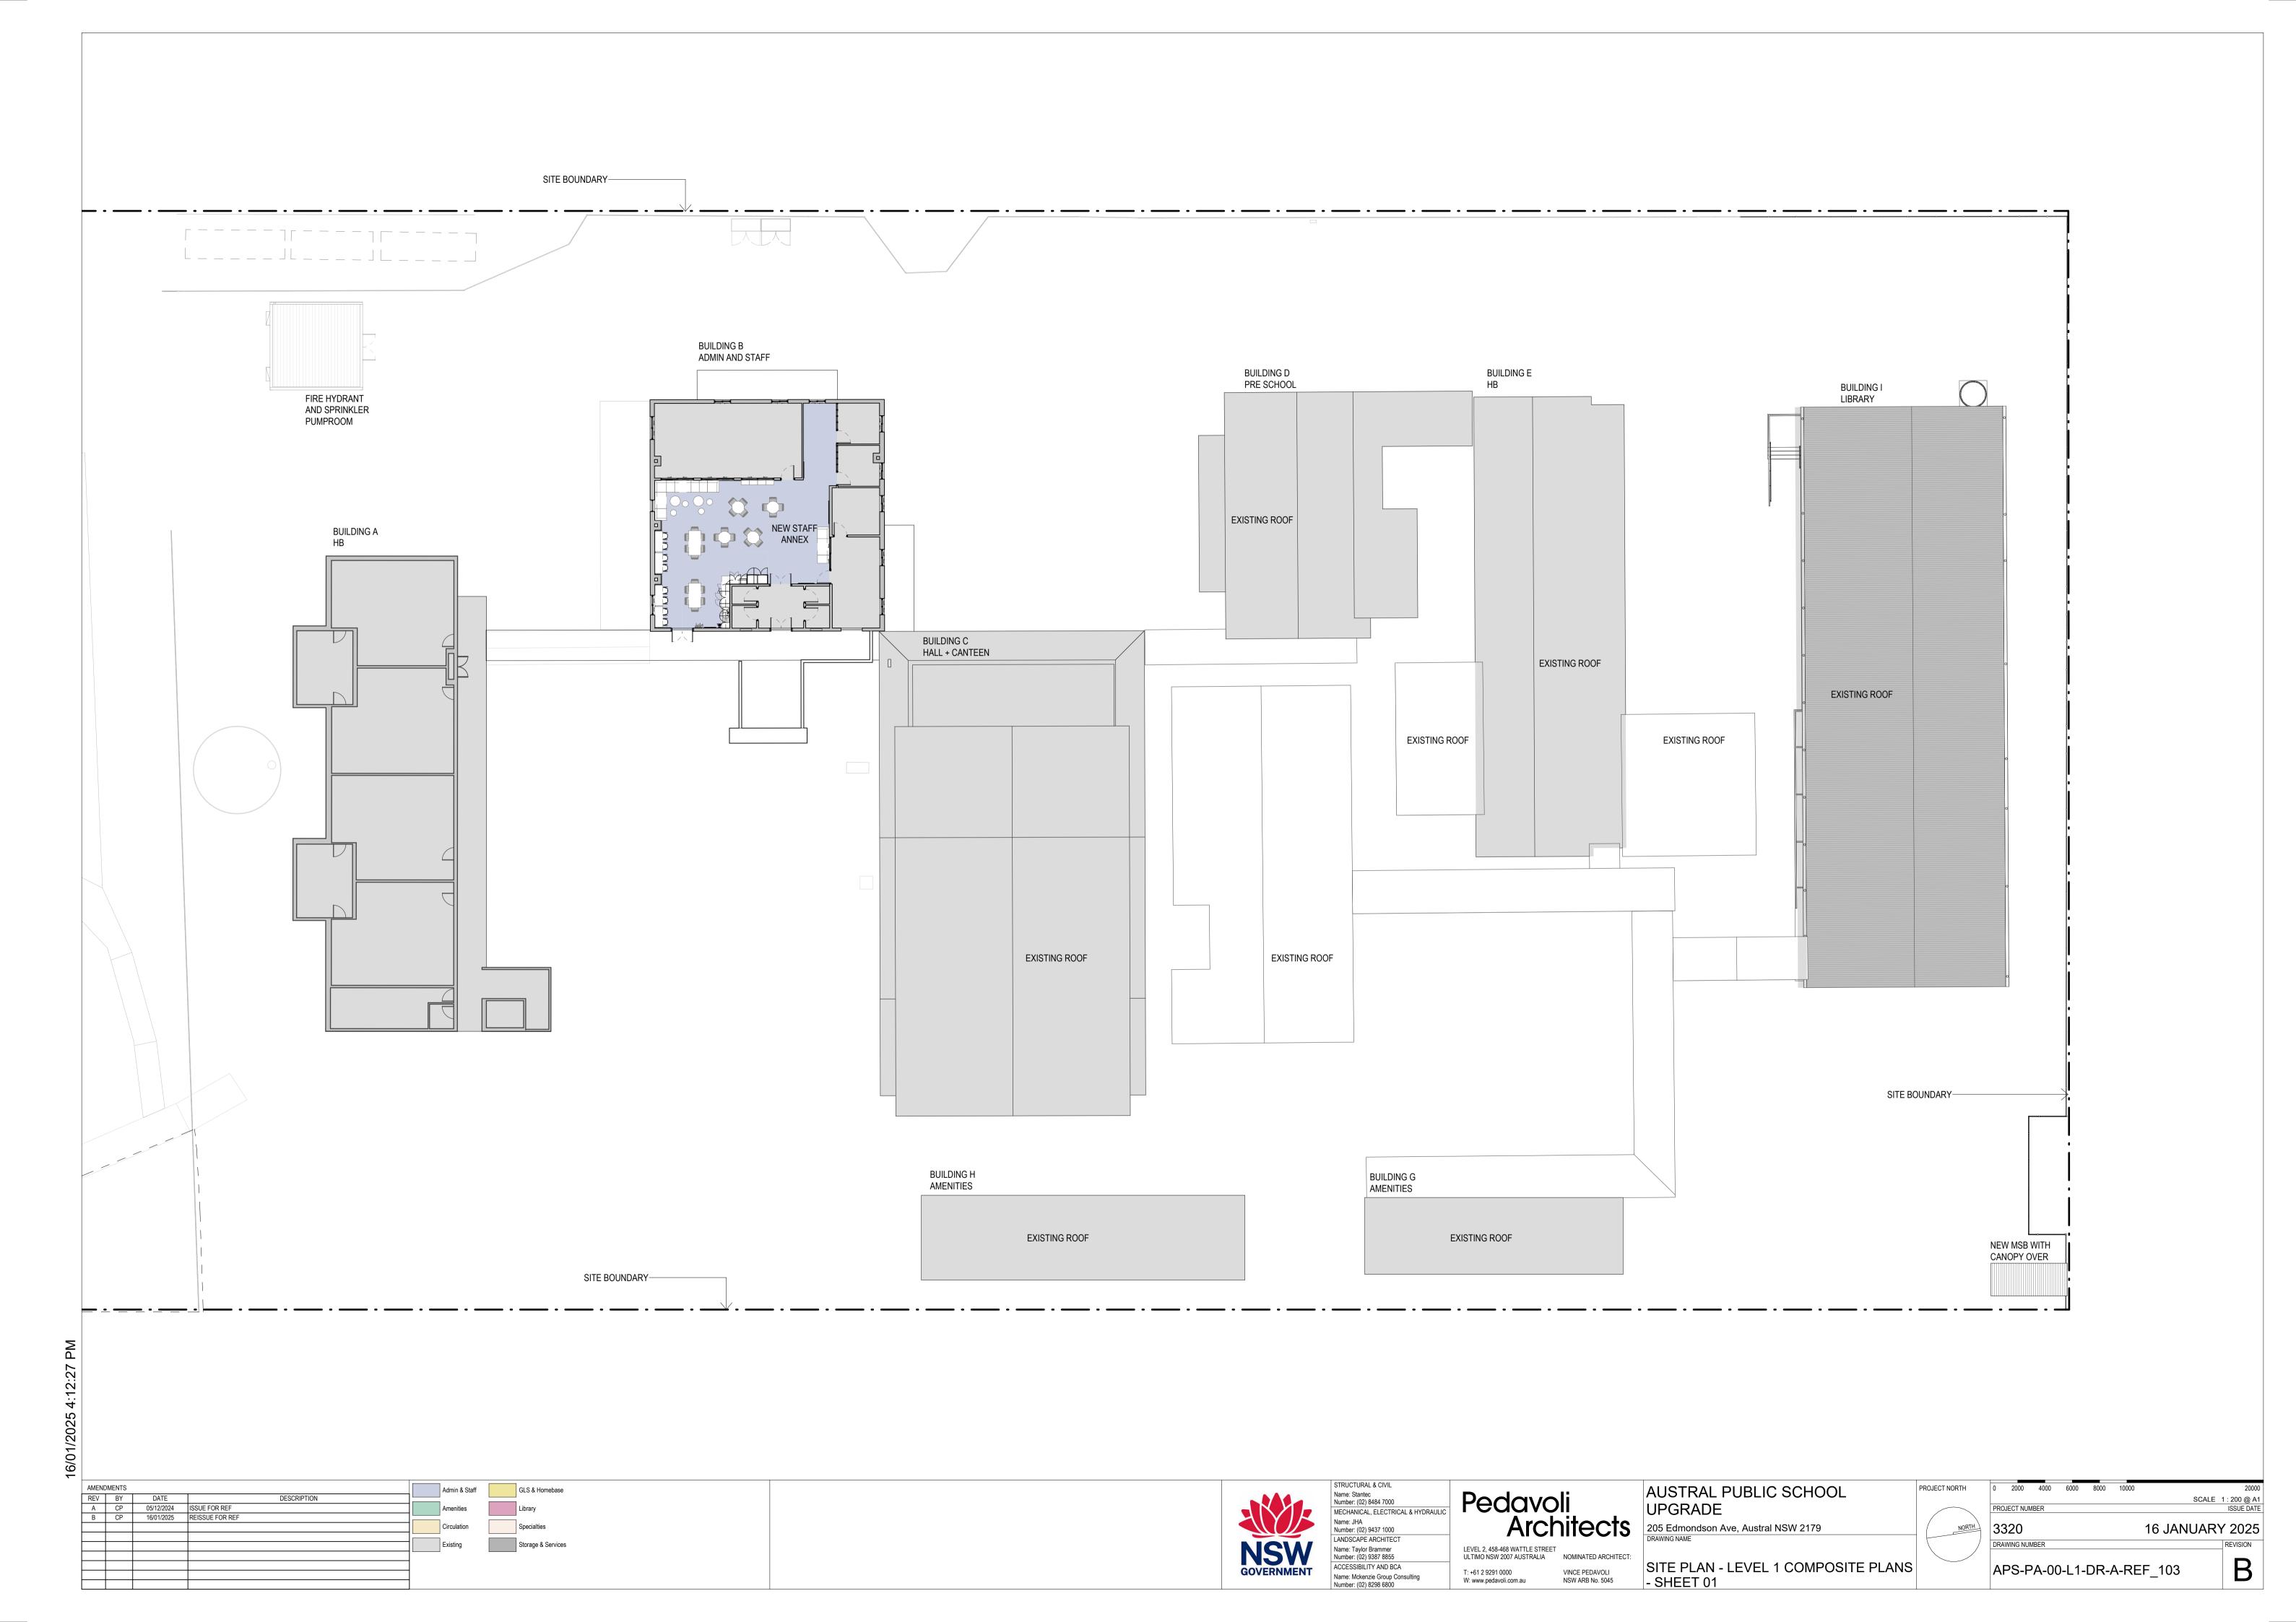

#### ARCHITECTURAL

| DRAWING NUMBER 00 VISUALISATION                        | DRAWING NAME                                        |
|--------------------------------------------------------|-----------------------------------------------------|
| APS-PA-00-00-DR-A-REF 000                              | COVER SHEET AND DRAWING LIST                        |
| APS-PA-00-00-DR-A-REF_000<br>APS-PA-00-00-DR-A-REF_001 | SITE ANALYSIS PLAN                                  |
| _                                                      |                                                     |
| APS-PA-00-00-DR-A-REF_003                              | SITE PLAN - EXISTING CONDITIONS                     |
| APS-PA-00-00-DR-A-REF_004                              | SITE PLAN - DEMOLITION                              |
| APS-PA-00-00-DR-A-REF_005                              | OVERALL SITE PLAN                                   |
| APS-PA-00-ZZ-DR-A-REF_007                              | SITE SECTIONS                                       |
| APS-PA-00-GF-DR-A-REF_101                              | SITE PLAN - GROUND FLOOR COMPOSITE PLANS - SHEET 01 |
| APS-PA-00-GF-DR-A-REF_102                              | SITE PLAN - GROUND FLOOR COMPOSITE PLANS - SHEET 02 |
| APS-PA-00-L1-DR-A-REF_103                              | SITE PLAN - LEVEL 1 COMPOSITE PLANS - SHEET 01      |
| APS-PA-00-L1-DR-A-REF_104                              | SITE PLAN - LEVEL 1 COMPOSITE PLANS - SHEET 02      |
| APS-PA-00-L2-DR-A-REF_105                              | SITE PLAN - LEVEL 2 COMPOSITE PLANS - SHEET 01      |
| APS-PA-00-L2-DR-A-REF_106                              | SITE PLAN - LEVEL 2 COMPOSITE PLANS - SHEET 02      |
| APS-PA-00-L3-DR-A-REF_107                              | SITE PLAN - ROOF COMPOSITE PLANS - SHEET 01         |
| APS-PA-00-ZZ-DR-A-REF_111                              | ELEVATIONS - SHEET 01                               |
| APS-PA-00-ZZ-DR-A-REF_112                              | ELEVATIONS - SHEET 02                               |
| APS-PA-00-ZZ-DR-A-REF_121                              | COMPOSITE SECTIONS - SHEET 01                       |
| APS-PA-00-ZZ-DR-A-REF_122                              | COMPOSITE SECTIONS - SHEET 02                       |
| APS-PA-00-ZZ-DR-A-REF_301                              | SHADOW - EXISTING AND PROPOSED - 21 JUNE 9AM        |
| APS-PA-00-ZZ-DR-A-REF_302                              | SHADOW - EXISTING AND PROPOSED - 21 JUNE 12 NOON    |
| APS-PA-00-ZZ-DR-A-REF_303                              | SHADOW - EXISTING AND PROPOSED - 21 JUNE 3PM        |
| APS-PA-00-ZZ-DR-A-REF_304                              | SITE HEIGHT LIMIT DIAGRAM                           |
| APS-PA-00-ZZ-DR-A-REF_305                              | HEIGHT LIMIT 3D MASSING RENDERS                     |
| APS-PA-00-ZZ-DR-A-REF_401                              | RENDERS AND MATERIAL BOARD                          |
| APS-PA-00-ZZ-DR-A-REF 501                              | GFA PLANS AND AREA CALCULATION                      |