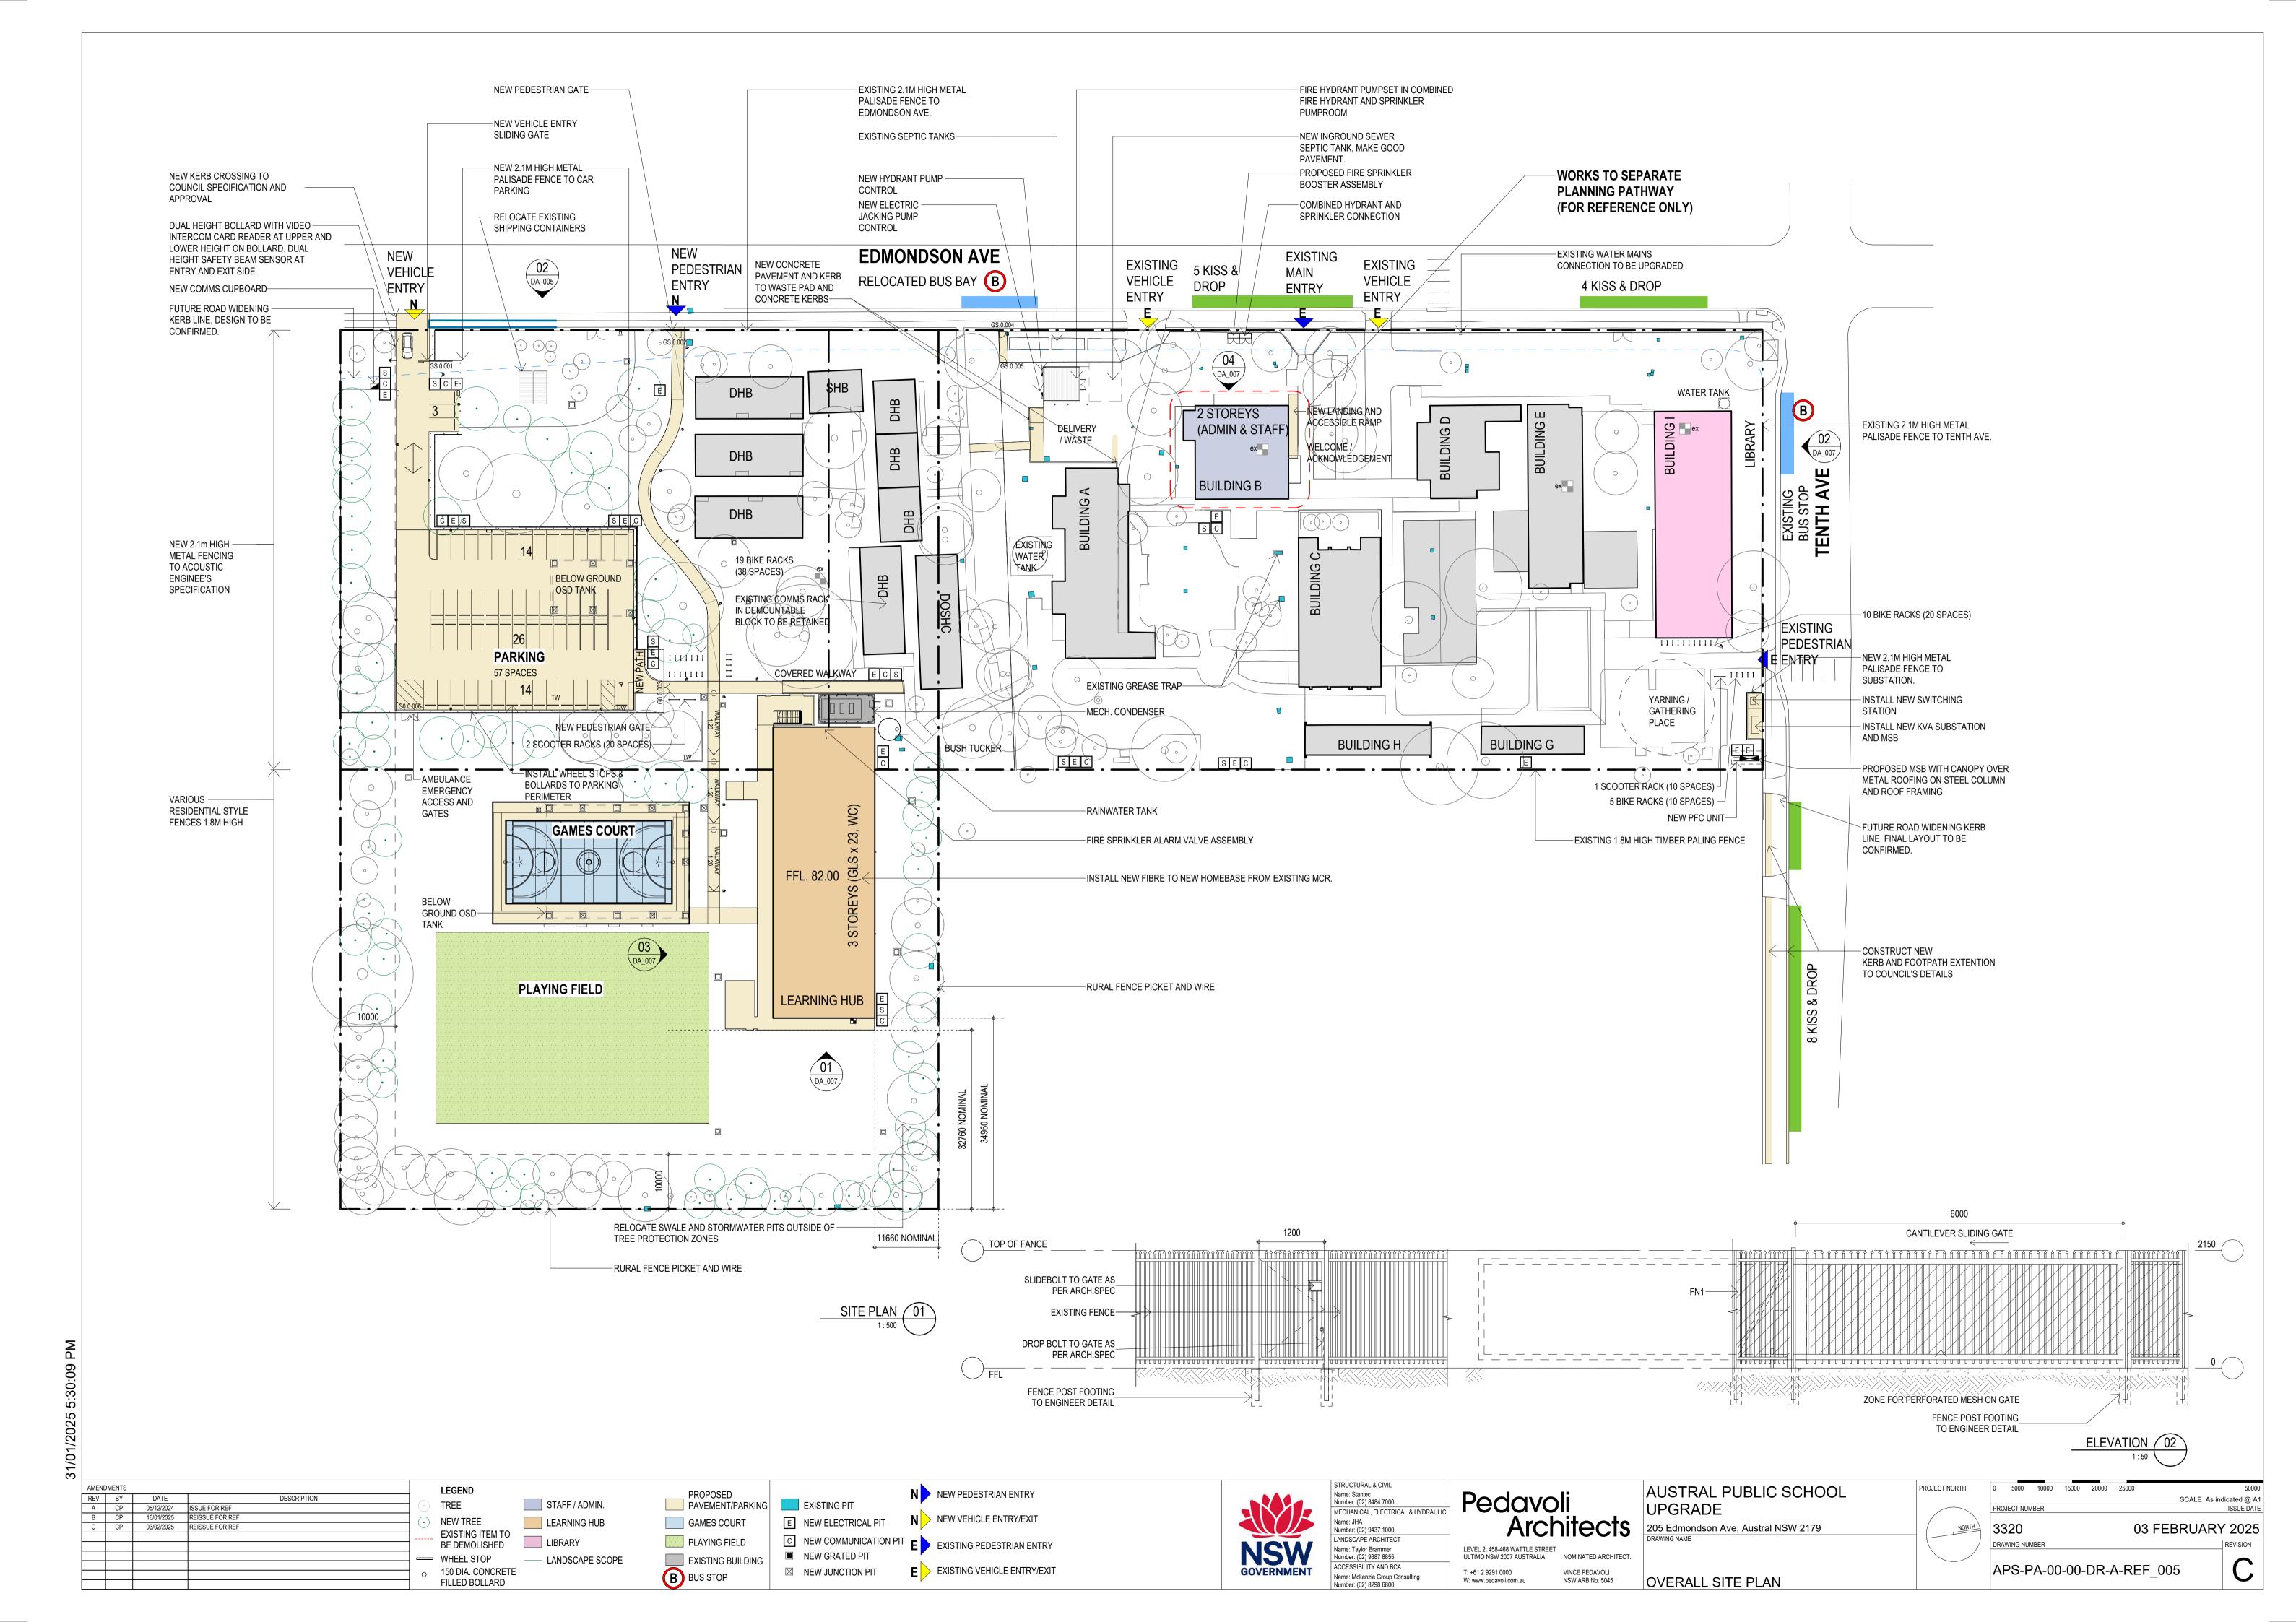

#### ARCHITECTURAL

| DRAWING NUMBER 00 VISUALISATION                        | DRAWING NAME                                        |
|--------------------------------------------------------|-----------------------------------------------------|
| APS-PA-00-00-DR-A-REF 000                              | COVER SHEET AND DRAWING LIST                        |
| APS-PA-00-00-DR-A-REF_000<br>APS-PA-00-00-DR-A-REF_001 | SITE ANALYSIS PLAN                                  |
| _                                                      |                                                     |
| APS-PA-00-00-DR-A-REF_003                              | SITE PLAN - EXISTING CONDITIONS                     |
| APS-PA-00-00-DR-A-REF_004                              | SITE PLAN - DEMOLITION                              |
| APS-PA-00-00-DR-A-REF_005                              | OVERALL SITE PLAN                                   |
| APS-PA-00-ZZ-DR-A-REF_007                              | SITE SECTIONS                                       |
| APS-PA-00-GF-DR-A-REF_101                              | SITE PLAN - GROUND FLOOR COMPOSITE PLANS - SHEET 01 |
| APS-PA-00-GF-DR-A-REF_102                              | SITE PLAN - GROUND FLOOR COMPOSITE PLANS - SHEET 02 |
| APS-PA-00-L1-DR-A-REF_103                              | SITE PLAN - LEVEL 1 COMPOSITE PLANS - SHEET 01      |
| APS-PA-00-L1-DR-A-REF_104                              | SITE PLAN - LEVEL 1 COMPOSITE PLANS - SHEET 02      |
| APS-PA-00-L2-DR-A-REF_105                              | SITE PLAN - LEVEL 2 COMPOSITE PLANS - SHEET 01      |
| APS-PA-00-L2-DR-A-REF_106                              | SITE PLAN - LEVEL 2 COMPOSITE PLANS - SHEET 02      |
| APS-PA-00-L3-DR-A-REF_107                              | SITE PLAN - ROOF COMPOSITE PLANS - SHEET 01         |
| APS-PA-00-ZZ-DR-A-REF_111                              | ELEVATIONS - SHEET 01                               |
| APS-PA-00-ZZ-DR-A-REF_112                              | ELEVATIONS - SHEET 02                               |
| APS-PA-00-ZZ-DR-A-REF_121                              | COMPOSITE SECTIONS - SHEET 01                       |
| APS-PA-00-ZZ-DR-A-REF_122                              | COMPOSITE SECTIONS - SHEET 02                       |
| APS-PA-00-ZZ-DR-A-REF_301                              | SHADOW - EXISTING AND PROPOSED - 21 JUNE 9AM        |
| APS-PA-00-ZZ-DR-A-REF_302                              | SHADOW - EXISTING AND PROPOSED - 21 JUNE 12 NOON    |
| APS-PA-00-ZZ-DR-A-REF_303                              | SHADOW - EXISTING AND PROPOSED - 21 JUNE 3PM        |
| APS-PA-00-ZZ-DR-A-REF_304                              | SITE HEIGHT LIMIT DIAGRAM                           |
| APS-PA-00-ZZ-DR-A-REF_305                              | HEIGHT LIMIT 3D MASSING RENDERS                     |
| APS-PA-00-ZZ-DR-A-REF_401                              | RENDERS AND MATERIAL BOARD                          |
| APS-PA-00-ZZ-DR-A-REF 501                              | GFA PLANS AND AREA CALCULATION                      |