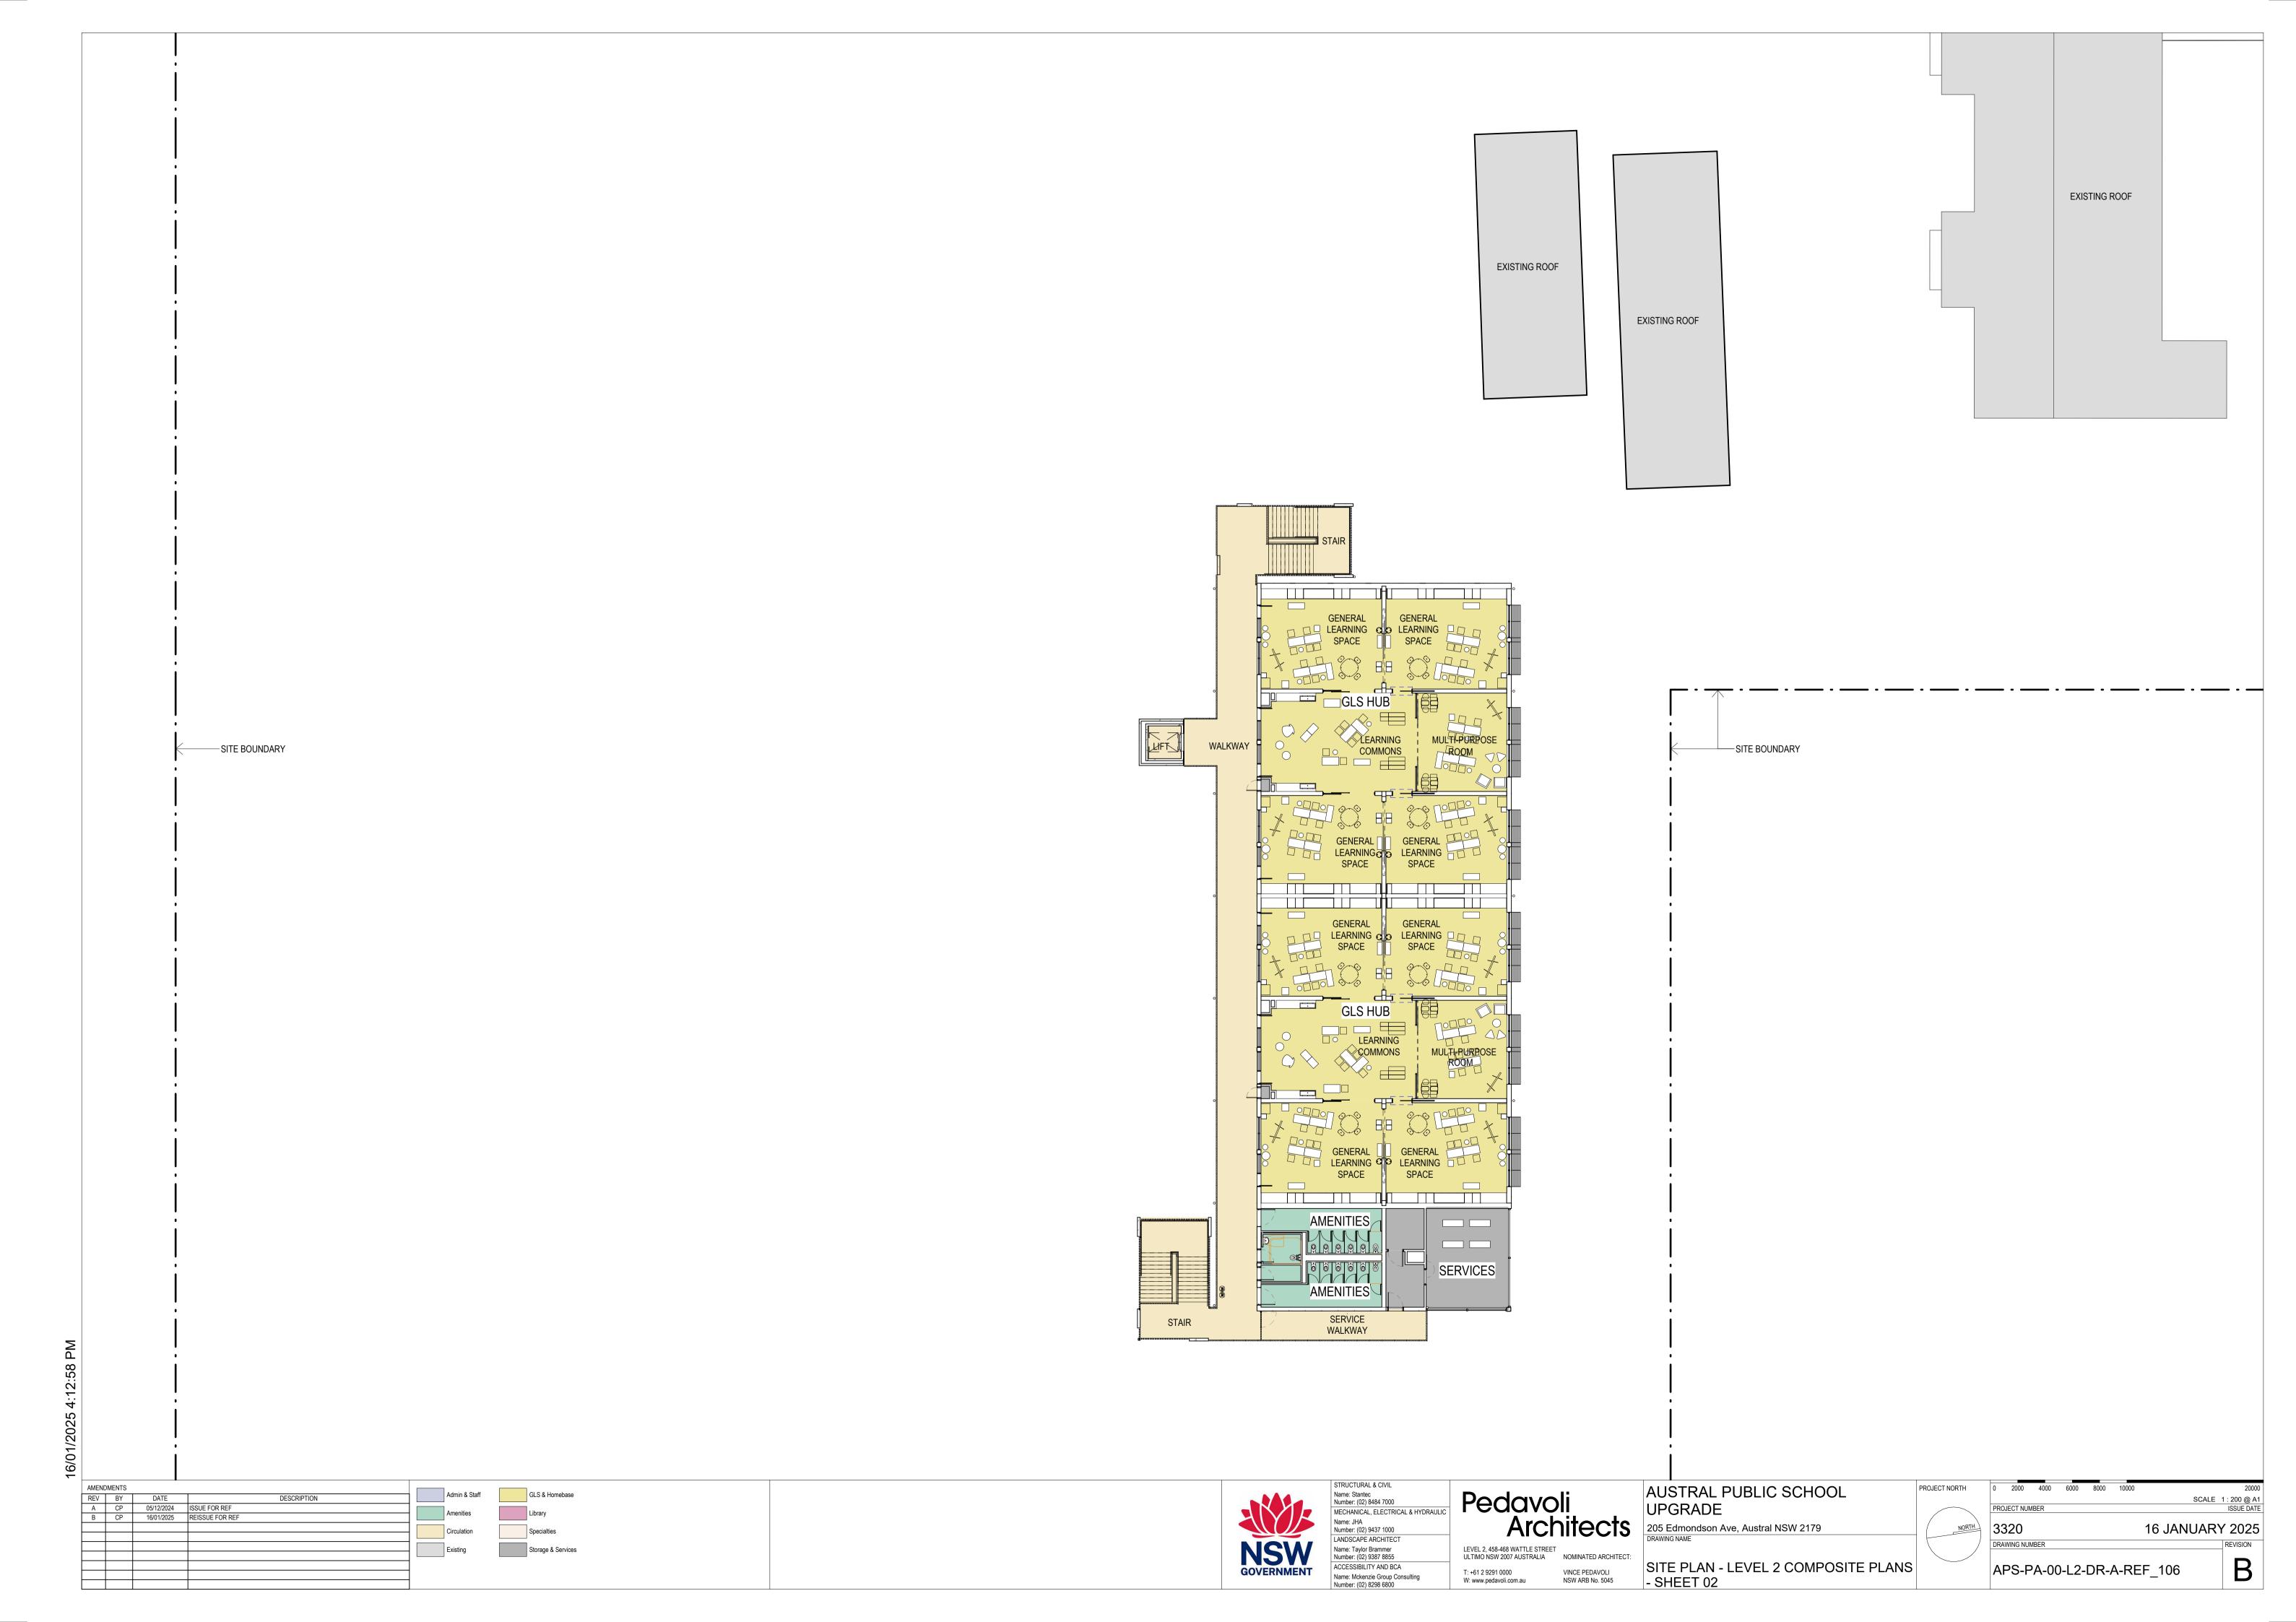

#### ARCHITECTURAL

| DRAWING NUMBER 00 VISUALISATION                        | DRAWING NAME                                        |
|--------------------------------------------------------|-----------------------------------------------------|
| APS-PA-00-00-DR-A-REF 000                              | COVER SHEET AND DRAWING LIST                        |
| APS-PA-00-00-DR-A-REF_000<br>APS-PA-00-00-DR-A-REF_001 | SITE ANALYSIS PLAN                                  |
| _                                                      |                                                     |
| APS-PA-00-00-DR-A-REF_003                              | SITE PLAN - EXISTING CONDITIONS                     |
| APS-PA-00-00-DR-A-REF_004                              | SITE PLAN - DEMOLITION                              |
| APS-PA-00-00-DR-A-REF_005                              | OVERALL SITE PLAN                                   |
| APS-PA-00-ZZ-DR-A-REF_007                              | SITE SECTIONS                                       |
| APS-PA-00-GF-DR-A-REF_101                              | SITE PLAN - GROUND FLOOR COMPOSITE PLANS - SHEET 01 |
| APS-PA-00-GF-DR-A-REF_102                              | SITE PLAN - GROUND FLOOR COMPOSITE PLANS - SHEET 02 |
| APS-PA-00-L1-DR-A-REF_103                              | SITE PLAN - LEVEL 1 COMPOSITE PLANS - SHEET 01      |
| APS-PA-00-L1-DR-A-REF_104                              | SITE PLAN - LEVEL 1 COMPOSITE PLANS - SHEET 02      |
| APS-PA-00-L2-DR-A-REF_105                              | SITE PLAN - LEVEL 2 COMPOSITE PLANS - SHEET 01      |
| APS-PA-00-L2-DR-A-REF_106                              | SITE PLAN - LEVEL 2 COMPOSITE PLANS - SHEET 02      |
| APS-PA-00-L3-DR-A-REF_107                              | SITE PLAN - ROOF COMPOSITE PLANS - SHEET 01         |
| APS-PA-00-ZZ-DR-A-REF_111                              | ELEVATIONS - SHEET 01                               |
| APS-PA-00-ZZ-DR-A-REF_112                              | ELEVATIONS - SHEET 02                               |
| APS-PA-00-ZZ-DR-A-REF_121                              | COMPOSITE SECTIONS - SHEET 01                       |
| APS-PA-00-ZZ-DR-A-REF_122                              | COMPOSITE SECTIONS - SHEET 02                       |
| APS-PA-00-ZZ-DR-A-REF_301                              | SHADOW - EXISTING AND PROPOSED - 21 JUNE 9AM        |
| APS-PA-00-ZZ-DR-A-REF_302                              | SHADOW - EXISTING AND PROPOSED - 21 JUNE 12 NOON    |
| APS-PA-00-ZZ-DR-A-REF_303                              | SHADOW - EXISTING AND PROPOSED - 21 JUNE 3PM        |
| APS-PA-00-ZZ-DR-A-REF_304                              | SITE HEIGHT LIMIT DIAGRAM                           |
| APS-PA-00-ZZ-DR-A-REF_305                              | HEIGHT LIMIT 3D MASSING RENDERS                     |
| APS-PA-00-ZZ-DR-A-REF_401                              | RENDERS AND MATERIAL BOARD                          |
| APS-PA-00-ZZ-DR-A-REF 501                              | GFA PLANS AND AREA CALCULATION                      |