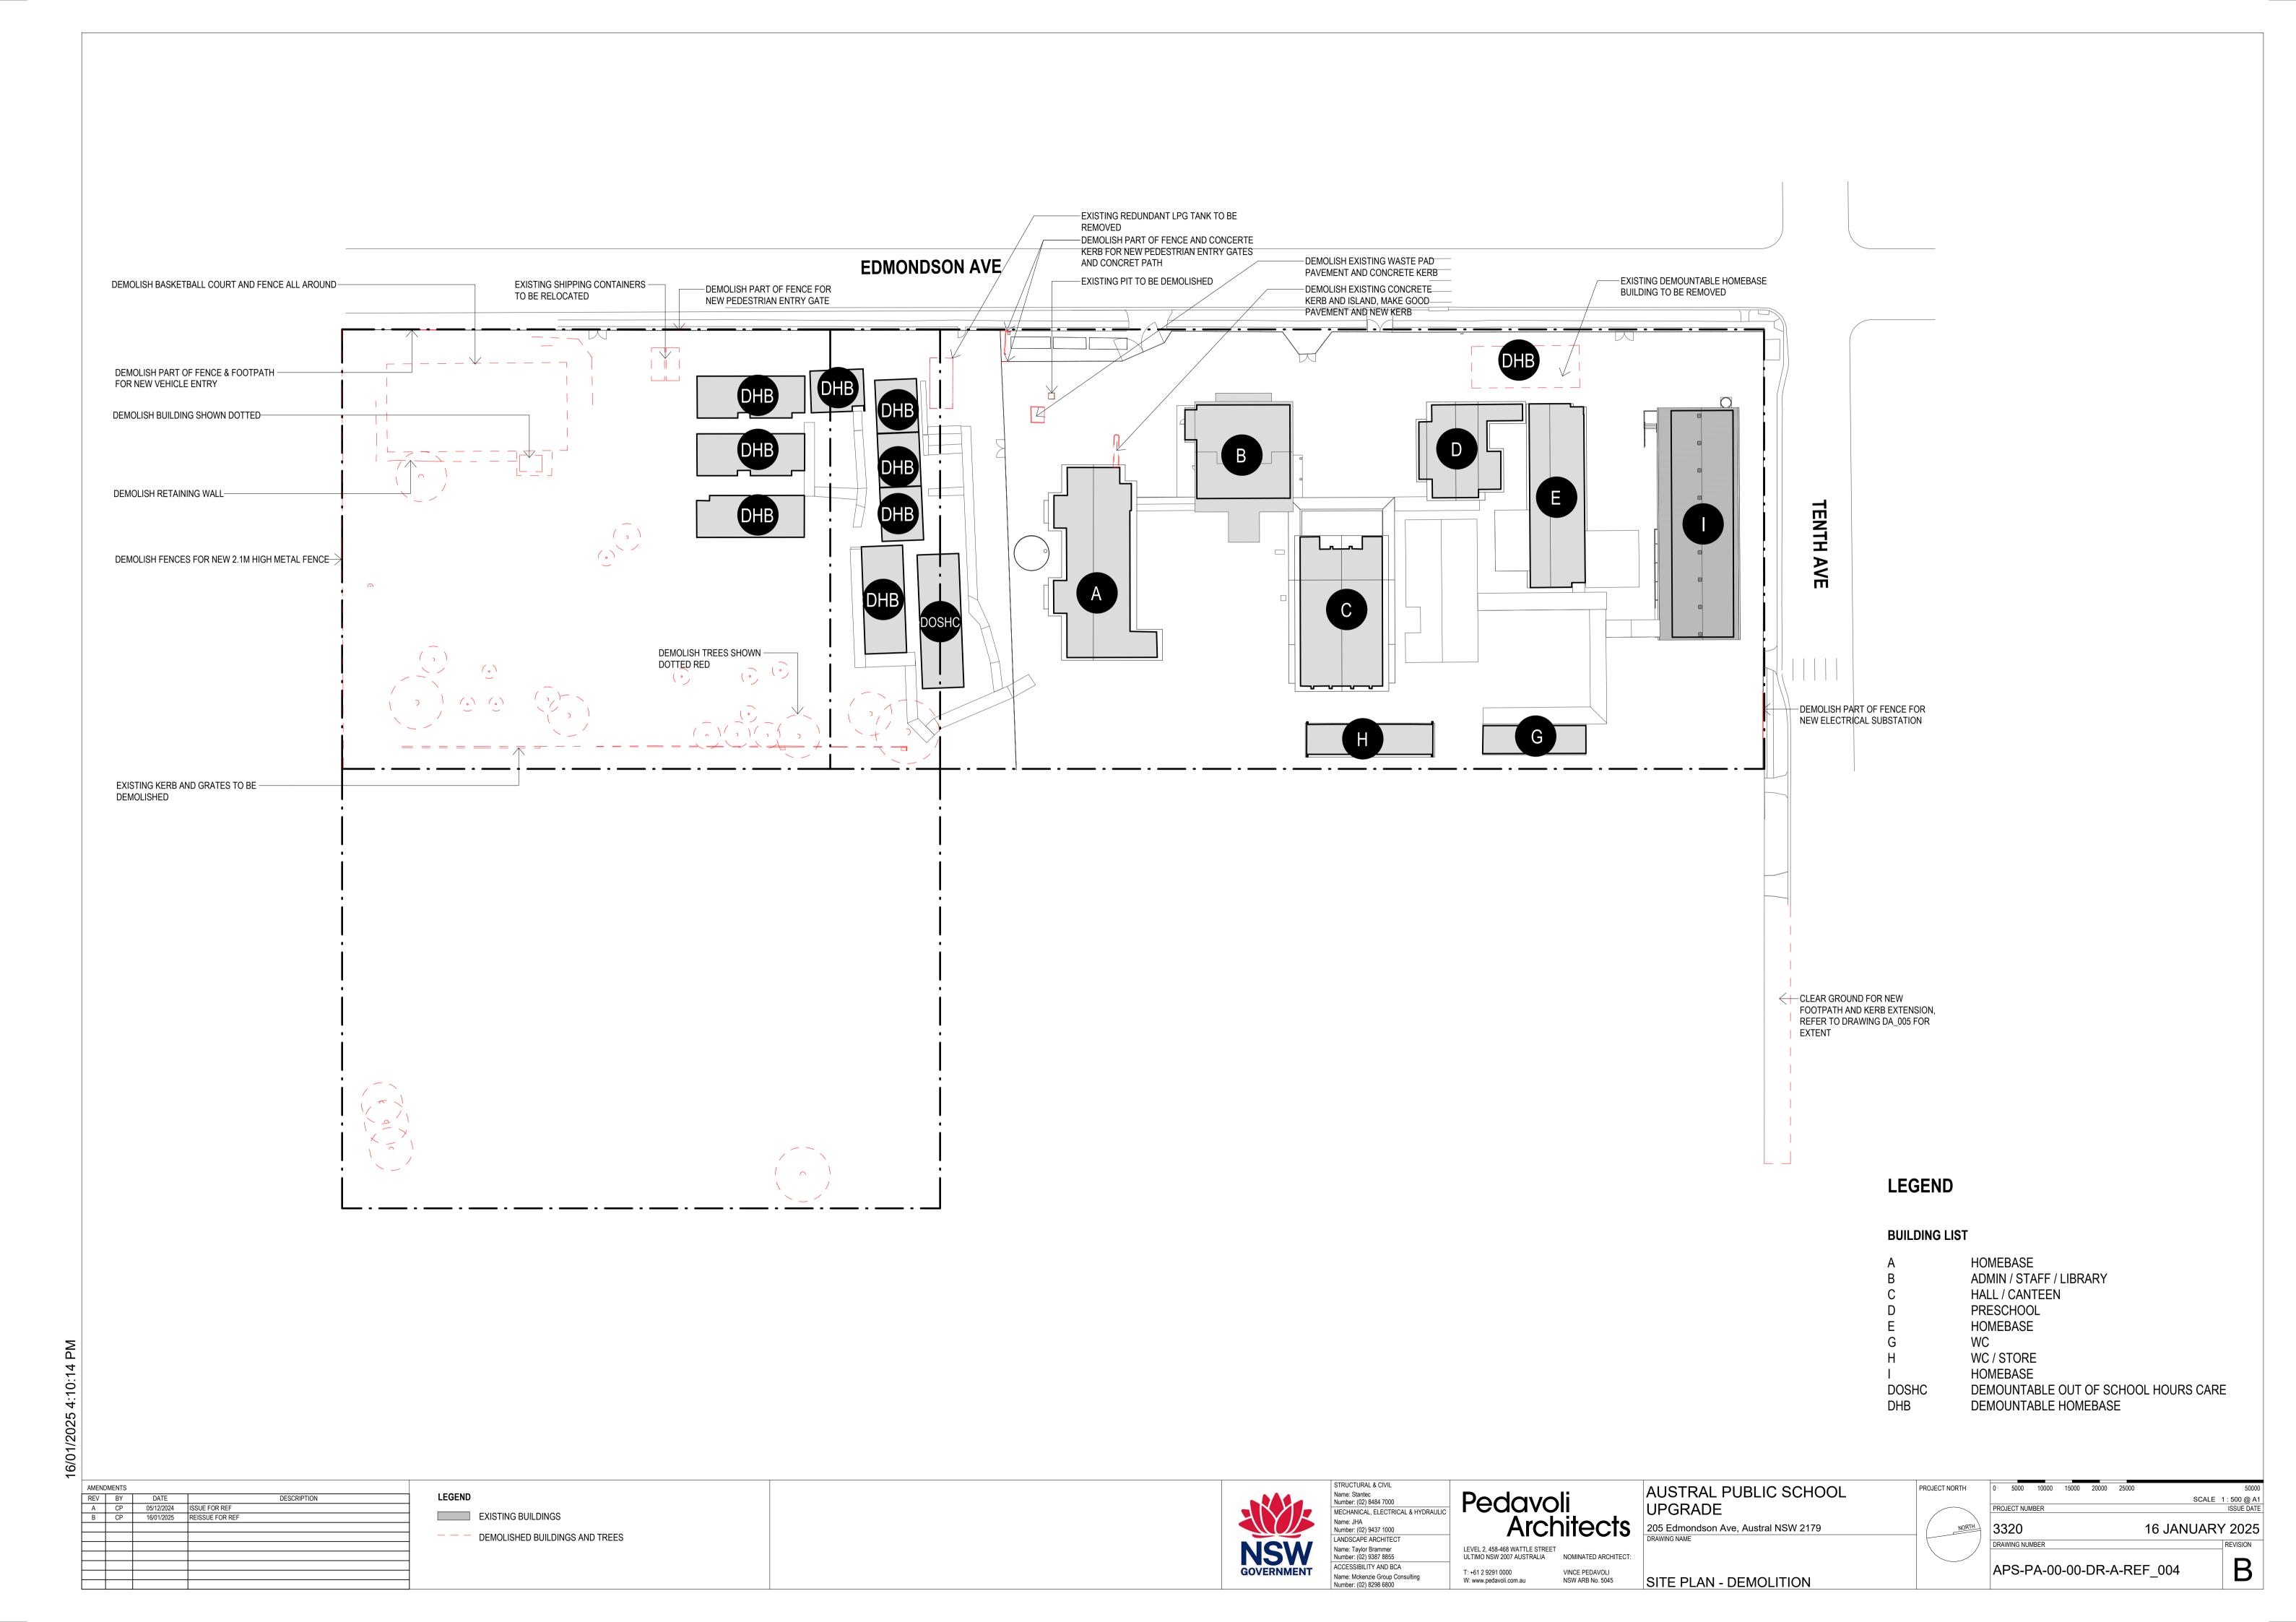

#### ARCHITECTURAL

| DRAWING NUMBER 00 VISUALISATION                        | DRAWING NAME                                        |
|--------------------------------------------------------|-----------------------------------------------------|
| APS-PA-00-00-DR-A-REF 000                              | COVER SHEET AND DRAWING LIST                        |
| APS-PA-00-00-DR-A-REF_000<br>APS-PA-00-00-DR-A-REF_001 | SITE ANALYSIS PLAN                                  |
| _                                                      |                                                     |
| APS-PA-00-00-DR-A-REF_003                              | SITE PLAN - EXISTING CONDITIONS                     |
| APS-PA-00-00-DR-A-REF_004                              | SITE PLAN - DEMOLITION                              |
| APS-PA-00-00-DR-A-REF_005                              | OVERALL SITE PLAN                                   |
| APS-PA-00-ZZ-DR-A-REF_007                              | SITE SECTIONS                                       |
| APS-PA-00-GF-DR-A-REF_101                              | SITE PLAN - GROUND FLOOR COMPOSITE PLANS - SHEET 01 |
| APS-PA-00-GF-DR-A-REF_102                              | SITE PLAN - GROUND FLOOR COMPOSITE PLANS - SHEET 02 |
| APS-PA-00-L1-DR-A-REF_103                              | SITE PLAN - LEVEL 1 COMPOSITE PLANS - SHEET 01      |
| APS-PA-00-L1-DR-A-REF_104                              | SITE PLAN - LEVEL 1 COMPOSITE PLANS - SHEET 02      |
| APS-PA-00-L2-DR-A-REF_105                              | SITE PLAN - LEVEL 2 COMPOSITE PLANS - SHEET 01      |
| APS-PA-00-L2-DR-A-REF_106                              | SITE PLAN - LEVEL 2 COMPOSITE PLANS - SHEET 02      |
| APS-PA-00-L3-DR-A-REF_107                              | SITE PLAN - ROOF COMPOSITE PLANS - SHEET 01         |
| APS-PA-00-ZZ-DR-A-REF_111                              | ELEVATIONS - SHEET 01                               |
| APS-PA-00-ZZ-DR-A-REF_112                              | ELEVATIONS - SHEET 02                               |
| APS-PA-00-ZZ-DR-A-REF_121                              | COMPOSITE SECTIONS - SHEET 01                       |
| APS-PA-00-ZZ-DR-A-REF_122                              | COMPOSITE SECTIONS - SHEET 02                       |
| APS-PA-00-ZZ-DR-A-REF_301                              | SHADOW - EXISTING AND PROPOSED - 21 JUNE 9AM        |
| APS-PA-00-ZZ-DR-A-REF_302                              | SHADOW - EXISTING AND PROPOSED - 21 JUNE 12 NOON    |
| APS-PA-00-ZZ-DR-A-REF_303                              | SHADOW - EXISTING AND PROPOSED - 21 JUNE 3PM        |
| APS-PA-00-ZZ-DR-A-REF_304                              | SITE HEIGHT LIMIT DIAGRAM                           |
| APS-PA-00-ZZ-DR-A-REF_305                              | HEIGHT LIMIT 3D MASSING RENDERS                     |
| APS-PA-00-ZZ-DR-A-REF_401                              | RENDERS AND MATERIAL BOARD                          |
| APS-PA-00-ZZ-DR-A-REF 501                              | GFA PLANS AND AREA CALCULATION                      |