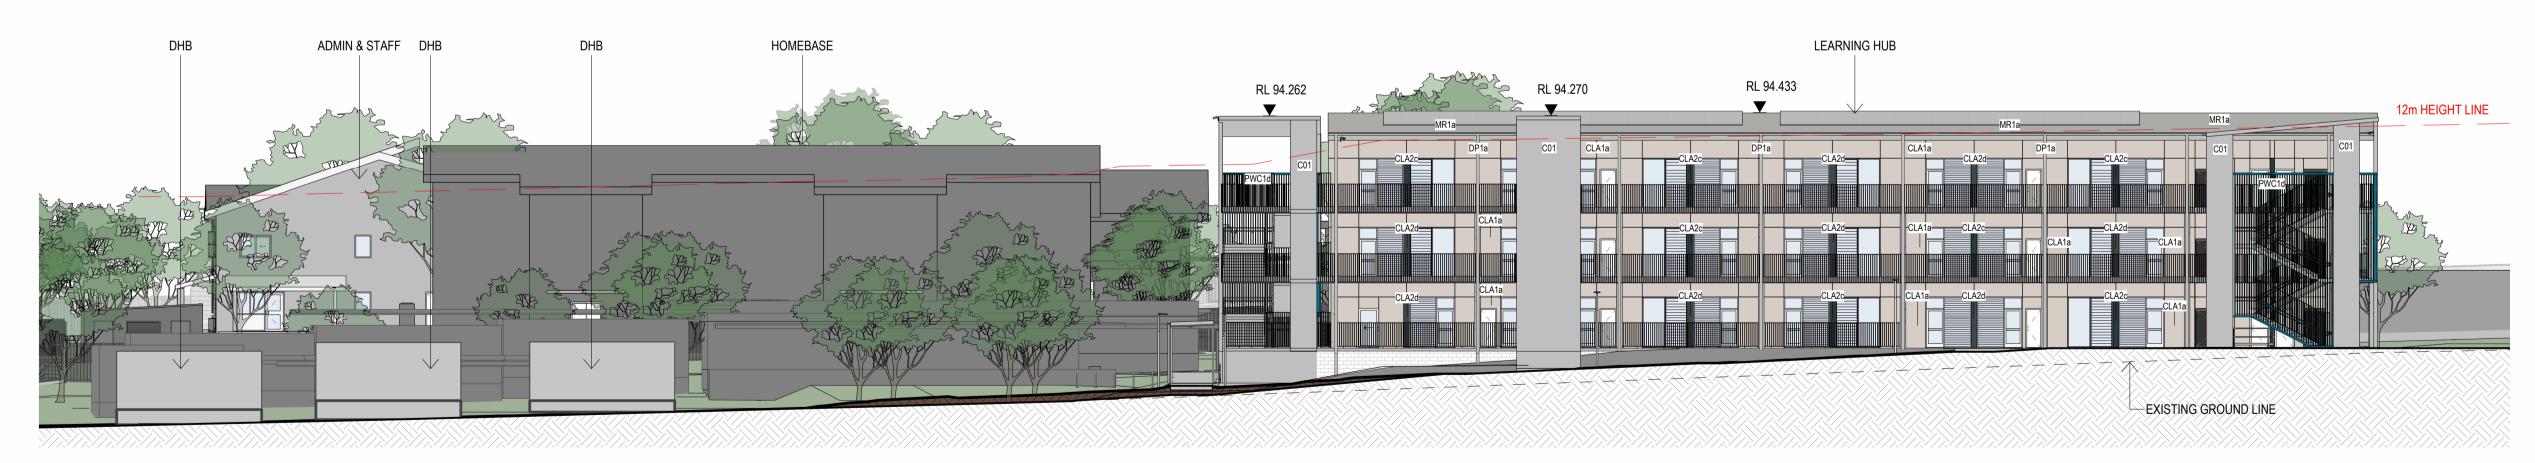

ELEVATIONS - SHEET 02

0 2000 4000 6000 8000 10000 20000
SCALE 1: 200 @ A1
PROJECT NUMBER ISSUE DATE

3320 16 JANUARY 2025
DRAWING NUMBER REVISION

APS-PA-00-ZZ-DR-A-REF\_112

DESCRIPTION

**BUILDING SHADOWS** SHADOWS OVER 12 METRE HEIGHT LIMIT