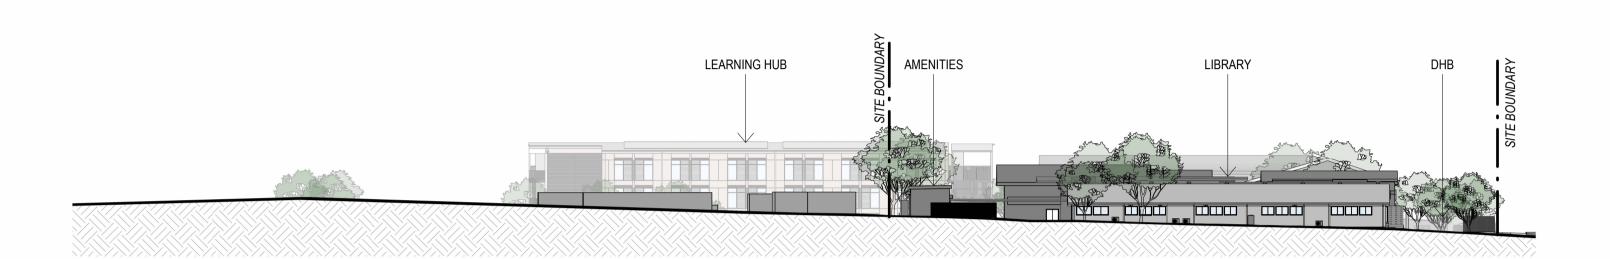

ELEVATIONS - SHEET 02

0 2000 4000 6000 8000 10000 20000
SCALE 1: 200 @ A1
PROJECT NUMBER ISSUE DATE

3320 16 JANUARY 2025
DRAWING NUMBER REVISION

APS-PA-00-ZZ-DR-A-REF\_112

DESCRIPTION

**BUILDING SHADOWS** SHADOWS OVER 12 METRE HEIGHT LIMIT