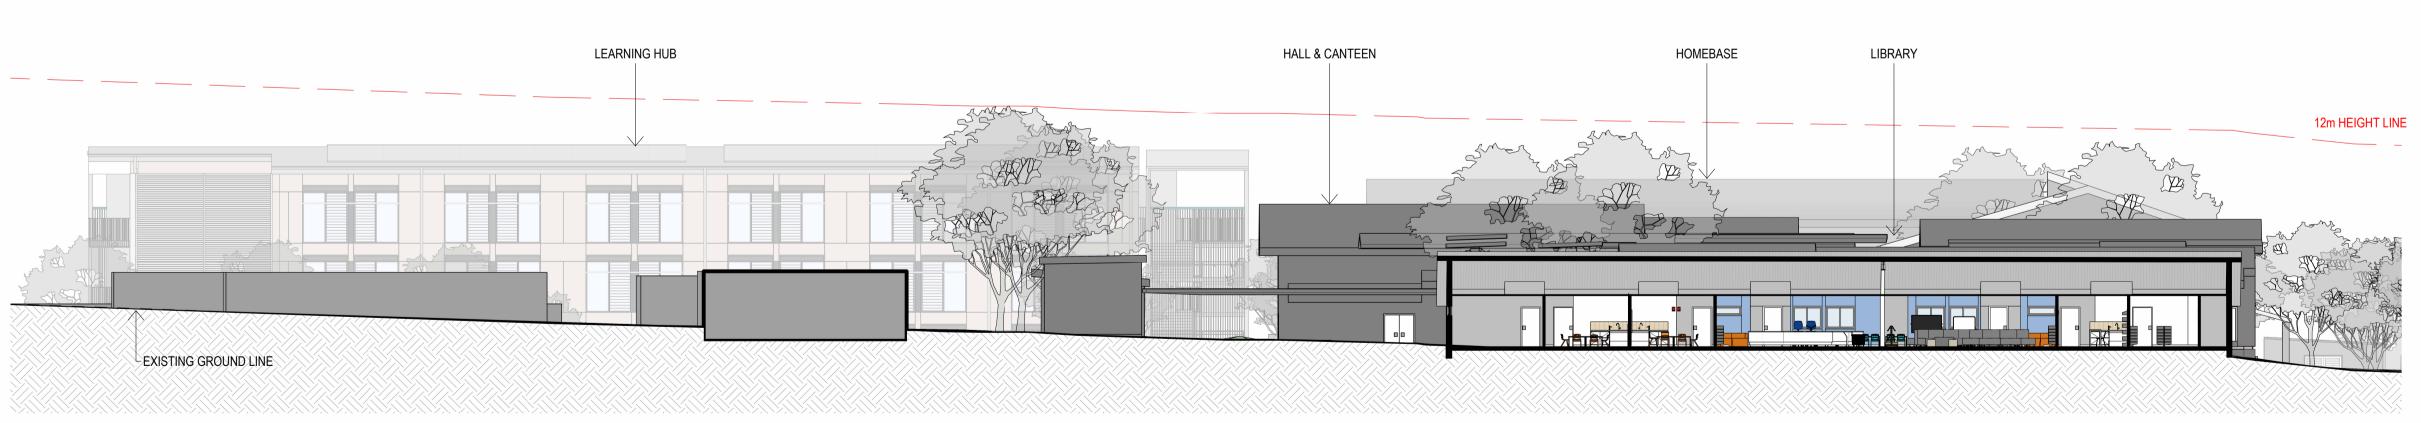

DRAWING NAME SITE SECTIONS

SCALE 1:500 @ A1
ISSUE DATE 16 JANUARY 2025 В APS-PA-00-ZZ-DR-A-REF\_007

LIBRARY LONG SECTION 03

| AMENDMENTS |    |            |                 |  |
|------------|----|------------|-----------------|--|
| REV        | BY | DATE       | DESCRIPTION     |  |
| Α          | CP | 05/12/2024 | ISSUE FOR REF   |  |
| В          | CP | 16/01/2025 | REISSUE FOR REF |  |
|            |    |            |                 |  |
|            |    |            |                 |  |
|            |    |            |                 |  |
|            |    |            |                 |  |
|            |    |            |                 |  |
|            |    |            |                 |  |

Pedavoli Architects

AUSTRAL PUBLIC SCHOOL UPGRADE 205 Edmondson Ave, Austral NSW 2179

DRAWING NAME

20000 SCALE 1:200 @ A1 ISSUE DATE 16 JANUARY 2025 B

LEVEL 2, 458-468 WATTLE STREET ULTIMO NSW 2007 AUSTRALIA NOMINATED ARCHITECT: T: +61 2 9291 0000 W: www.pedavoli.com.au VINCE PEDAVOLI NSW ARB No. 5045 COMPOSITE SECTIONS - SHEET 01