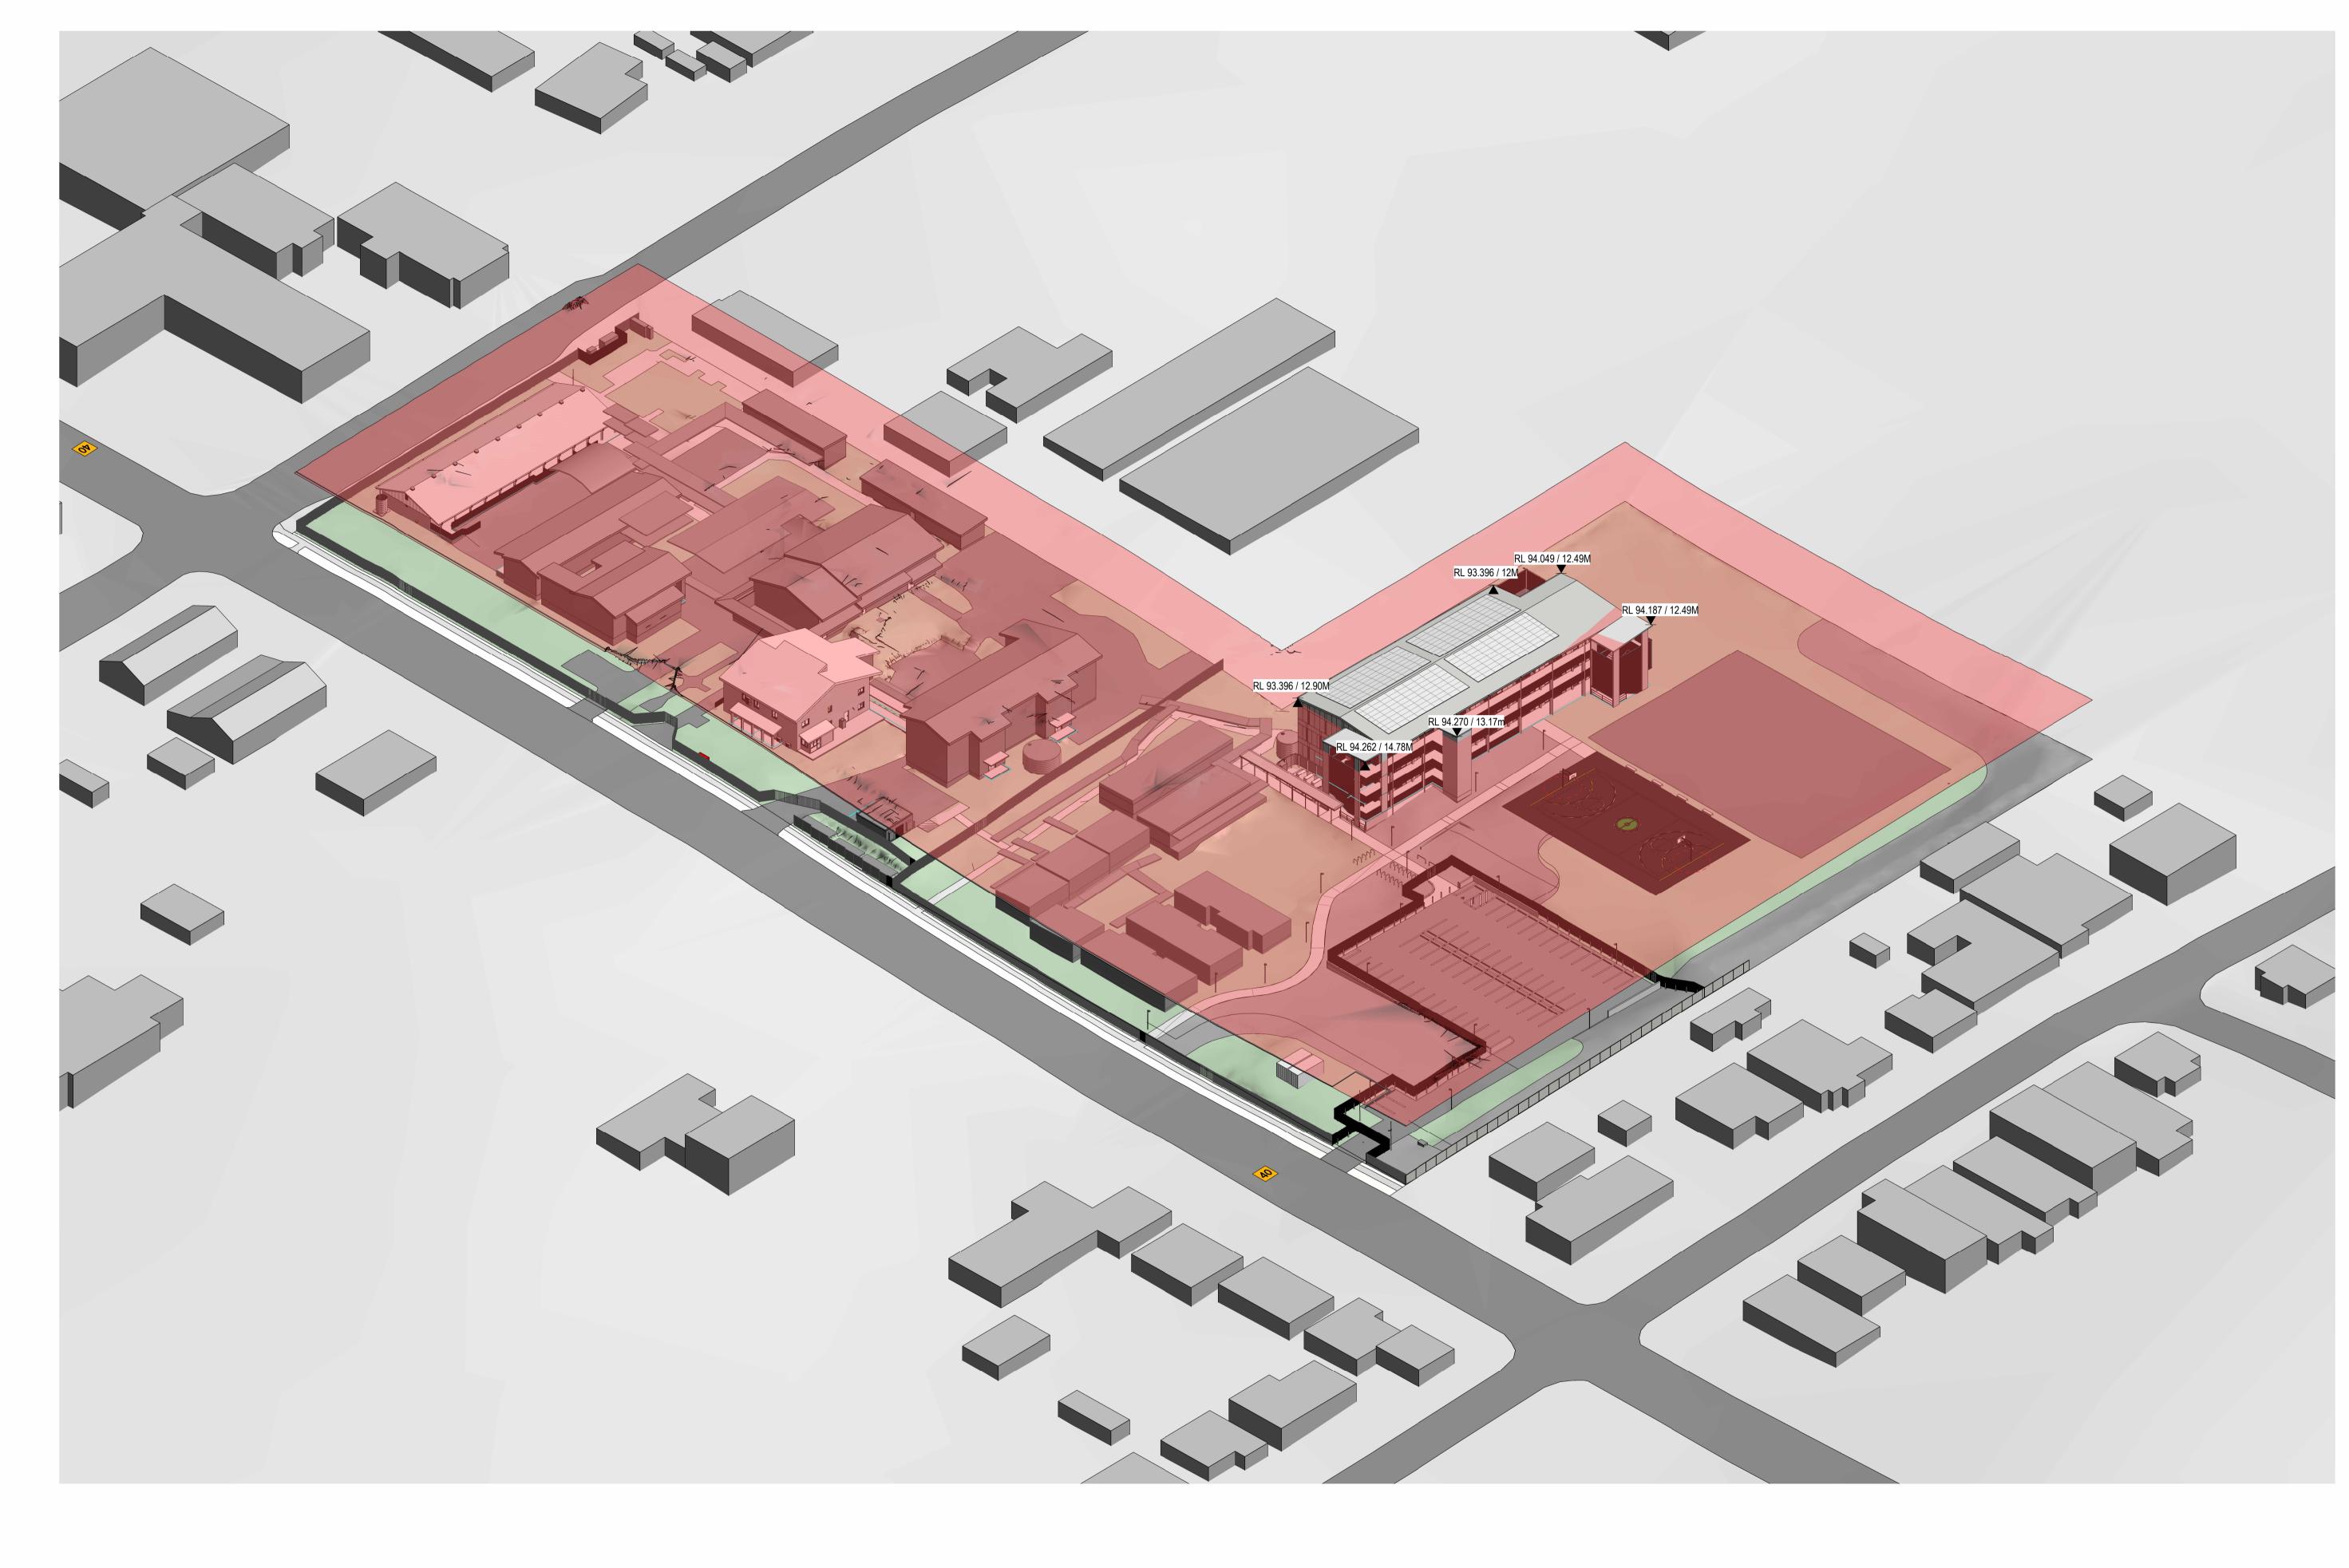

T: +61 2 9291 0000 W: www.pedavoli.com.au VINCE PEDAVOLI NSW ARB No. 5045

AUSTRAL PUBLIC SCHOOL UPGRADE

205 Edmondson Ave, Austral NSW 2179

DRAWING NAME

SITE HEIGHT LIMIT DIAGRAM

SCALE NTS
PROJECT NUMBER

3320

16 JANUARY 2025

DRAWING NUMBER

REVISION

APS-PA-00-ZZ-DR-A-REF\_304

BUILDING OVER 12 METRE HEIGHT LIMIT

ACCESSIBILITY AND BCA
Name: Mckenzie Group Consulting
Number: (02) 8298 6800

STRUCTURAL & CIVIL
Name: Stantec
Number: (02) 8484 7000
MECHANICAL, ELECTRICAL & HYDRAULIC Name: JHA
Number: (02) 9437 1000
LANDSCAPE ARCHITECT
Name: Taylor Brammer
Number: (02) 9387 8855