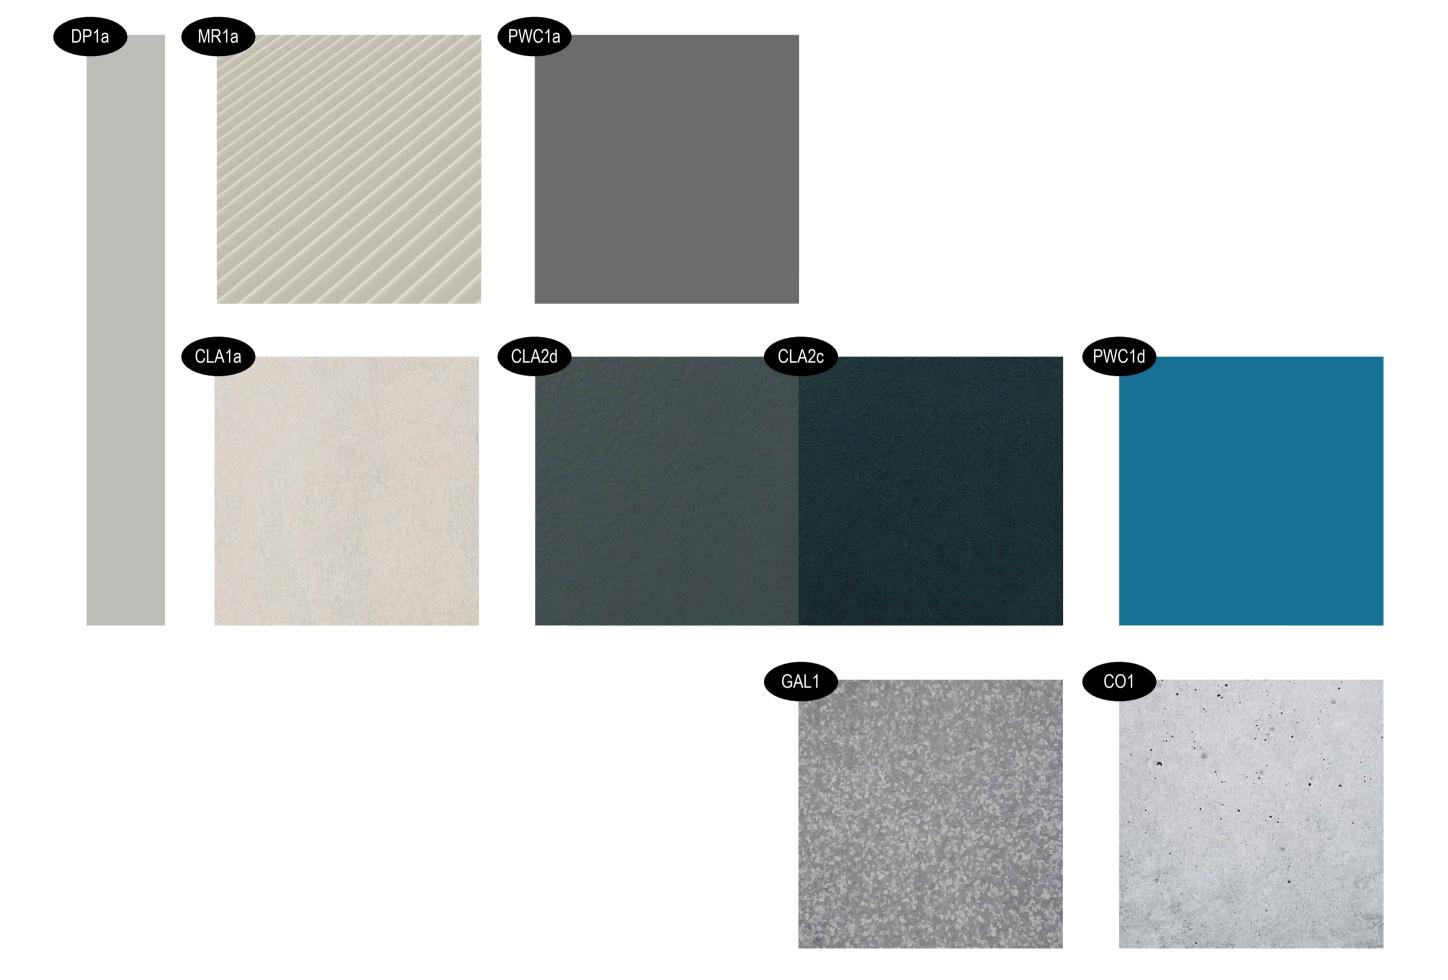

AUSTRAL PUBLIC SCHOOL

SCALE As indicated @ A1
ISSUE DATE 16 JANUARY 2025 DRAWING NUMBER В APS-PA-00-ZZ-DR-A-REF\_302

SHADOW - EXISTING AND PROPOSED - 21 JUNE 12 NOON

DP1a – Gutters and downpipes
MR1a – Roof metal cladding
PWC1a – Window and door frames
CLA1a – Cladding general colour – Prefinished CFC
CLA2d – Cladding accent colour – Prefinished CFC
CLA2c – Cladding accent colour – Prefinished CFC
PWC1d – PWC feature colour
GAL1 – Galvanised Metal
CO1 – Concrete