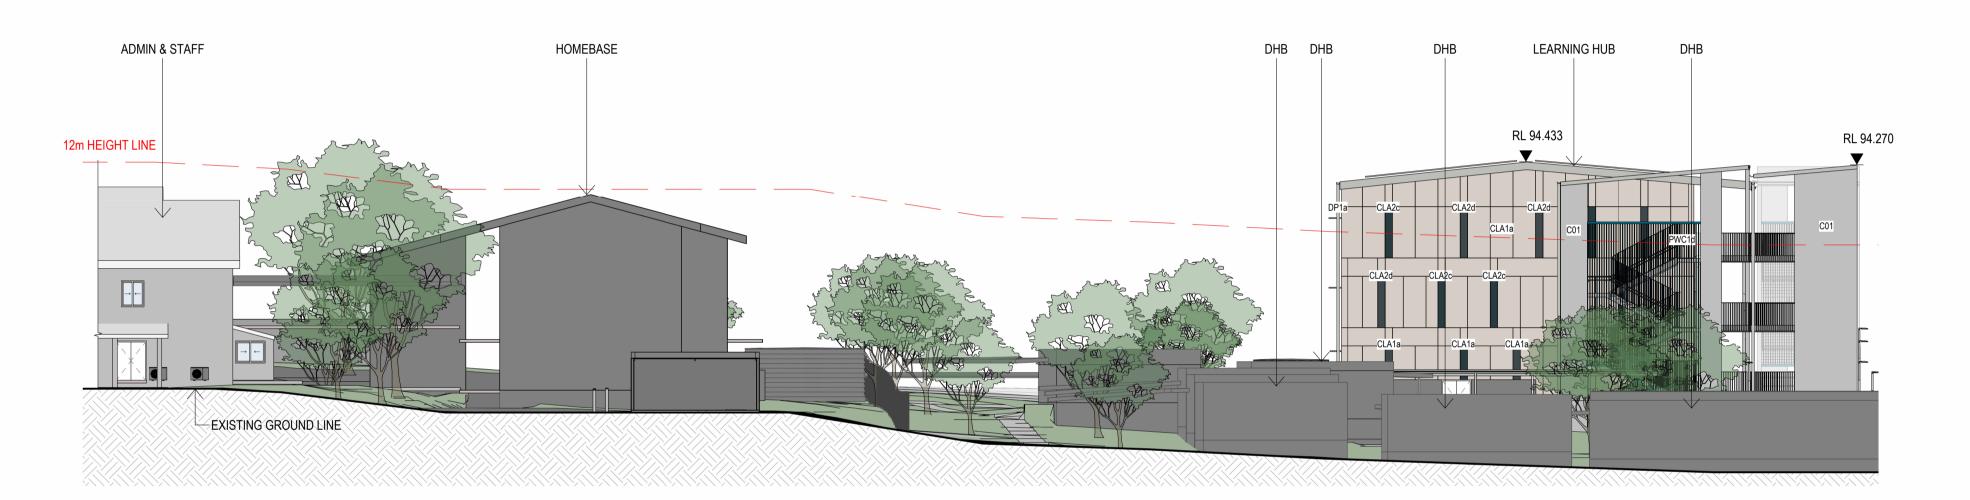

ELEVATIONS - SHEET 02

0 2000 4000 6000 8000 10000 20000
SCALE 1: 200 @ A1
PROJECT NUMBER ISSUE DATE

3320 16 JANUARY 2025
DRAWING NUMBER REVISION

APS-PA-00-ZZ-DR-A-REF\_112

DESCRIPTION

**BUILDING SHADOWS** SHADOWS OVER 12 METRE HEIGHT LIMIT