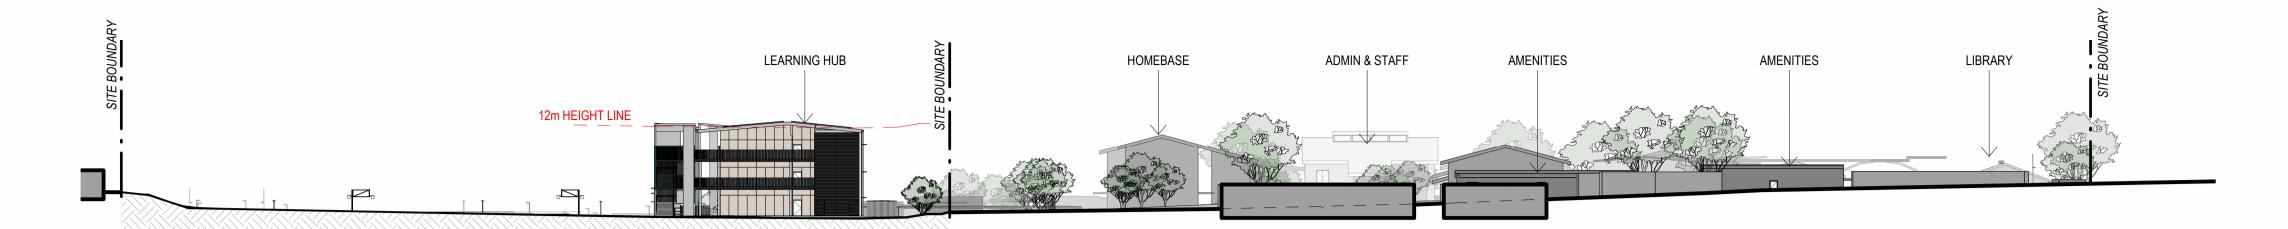

T: +61 2 9291 0000 W: www.pedavoli.com.au VINCE PEDAVOLI NSW ARB No. 5045

AUSTRAL PUBLIC SCHOOL UPGRADE

205 Edmondson Ave, Austral NSW 2179

DRAWING NAME

SITE HEIGHT LIMIT DIAGRAM

SCALE NTS
PROJECT NUMBER

3320

16 JANUARY 2025

DRAWING NUMBER

REVISION

APS-PA-00-ZZ-DR-A-REF\_304

BUILDING OVER 12 METRE HEIGHT LIMIT

ACCESSIBILITY AND BCA
Name: Mckenzie Group Consulting
Number: (02) 8298 6800

STRUCTURAL & CIVIL
Name: Stantec
Number: (02) 8484 7000
MECHANICAL, ELECTRICAL & HYDRAULIC Name: JHA
Number: (02) 9437 1000
LANDSCAPE ARCHITECT
Name: Taylor Brammer
Number: (02) 9387 8855