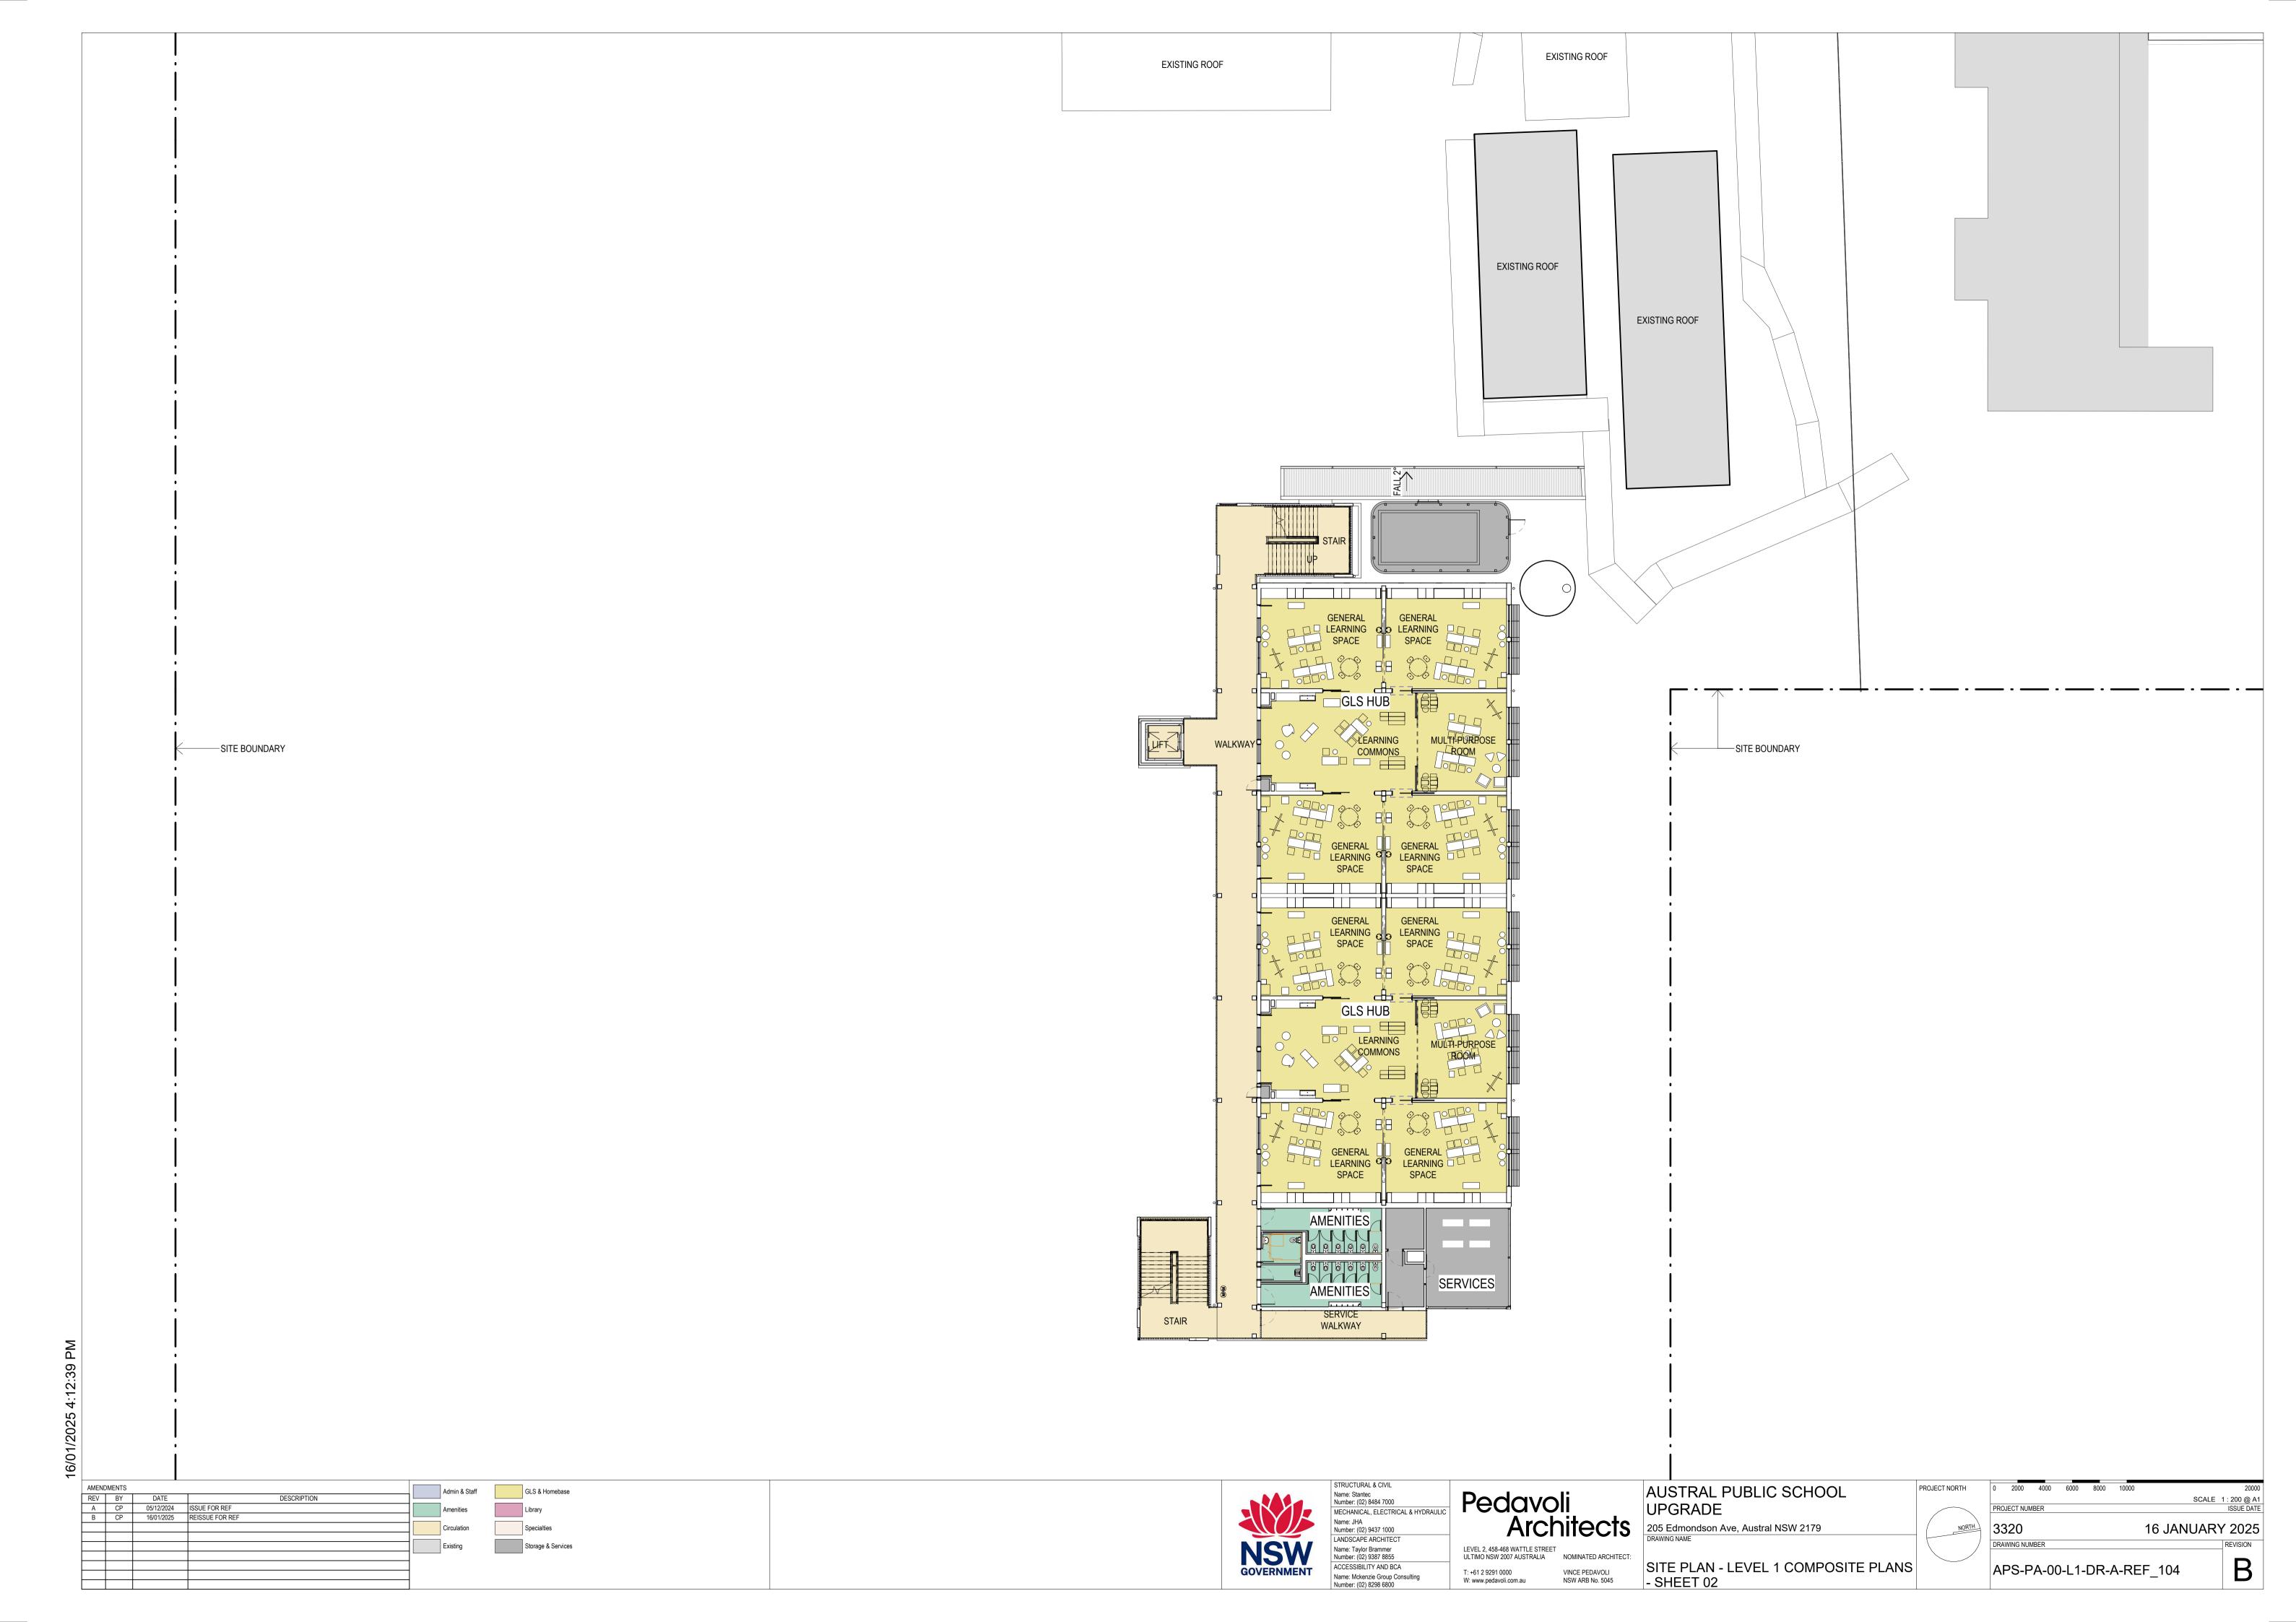

#### ARCHITECTURAL

| DRAWING NUMBER 00 VISUALISATION                        | DRAWING NAME                                        |
|--------------------------------------------------------|-----------------------------------------------------|
| APS-PA-00-00-DR-A-REF 000                              | COVER SHEET AND DRAWING LIST                        |
| APS-PA-00-00-DR-A-REF_000<br>APS-PA-00-00-DR-A-REF_001 | SITE ANALYSIS PLAN                                  |
| _                                                      |                                                     |
| APS-PA-00-00-DR-A-REF_003                              | SITE PLAN - EXISTING CONDITIONS                     |
| APS-PA-00-00-DR-A-REF_004                              | SITE PLAN - DEMOLITION                              |
| APS-PA-00-00-DR-A-REF_005                              | OVERALL SITE PLAN                                   |
| APS-PA-00-ZZ-DR-A-REF_007                              | SITE SECTIONS                                       |
| APS-PA-00-GF-DR-A-REF_101                              | SITE PLAN - GROUND FLOOR COMPOSITE PLANS - SHEET 01 |
| APS-PA-00-GF-DR-A-REF_102                              | SITE PLAN - GROUND FLOOR COMPOSITE PLANS - SHEET 02 |
| APS-PA-00-L1-DR-A-REF_103                              | SITE PLAN - LEVEL 1 COMPOSITE PLANS - SHEET 01      |
| APS-PA-00-L1-DR-A-REF_104                              | SITE PLAN - LEVEL 1 COMPOSITE PLANS - SHEET 02      |
| APS-PA-00-L2-DR-A-REF_105                              | SITE PLAN - LEVEL 2 COMPOSITE PLANS - SHEET 01      |
| APS-PA-00-L2-DR-A-REF_106                              | SITE PLAN - LEVEL 2 COMPOSITE PLANS - SHEET 02      |
| APS-PA-00-L3-DR-A-REF_107                              | SITE PLAN - ROOF COMPOSITE PLANS - SHEET 01         |
| APS-PA-00-ZZ-DR-A-REF_111                              | ELEVATIONS - SHEET 01                               |
| APS-PA-00-ZZ-DR-A-REF_112                              | ELEVATIONS - SHEET 02                               |
| APS-PA-00-ZZ-DR-A-REF_121                              | COMPOSITE SECTIONS - SHEET 01                       |
| APS-PA-00-ZZ-DR-A-REF_122                              | COMPOSITE SECTIONS - SHEET 02                       |
| APS-PA-00-ZZ-DR-A-REF_301                              | SHADOW - EXISTING AND PROPOSED - 21 JUNE 9AM        |
| APS-PA-00-ZZ-DR-A-REF_302                              | SHADOW - EXISTING AND PROPOSED - 21 JUNE 12 NOON    |
| APS-PA-00-ZZ-DR-A-REF_303                              | SHADOW - EXISTING AND PROPOSED - 21 JUNE 3PM        |
| APS-PA-00-ZZ-DR-A-REF_304                              | SITE HEIGHT LIMIT DIAGRAM                           |
| APS-PA-00-ZZ-DR-A-REF_305                              | HEIGHT LIMIT 3D MASSING RENDERS                     |
| APS-PA-00-ZZ-DR-A-REF_401                              | RENDERS AND MATERIAL BOARD                          |
| APS-PA-00-ZZ-DR-A-REF 501                              | GFA PLANS AND AREA CALCULATION                      |