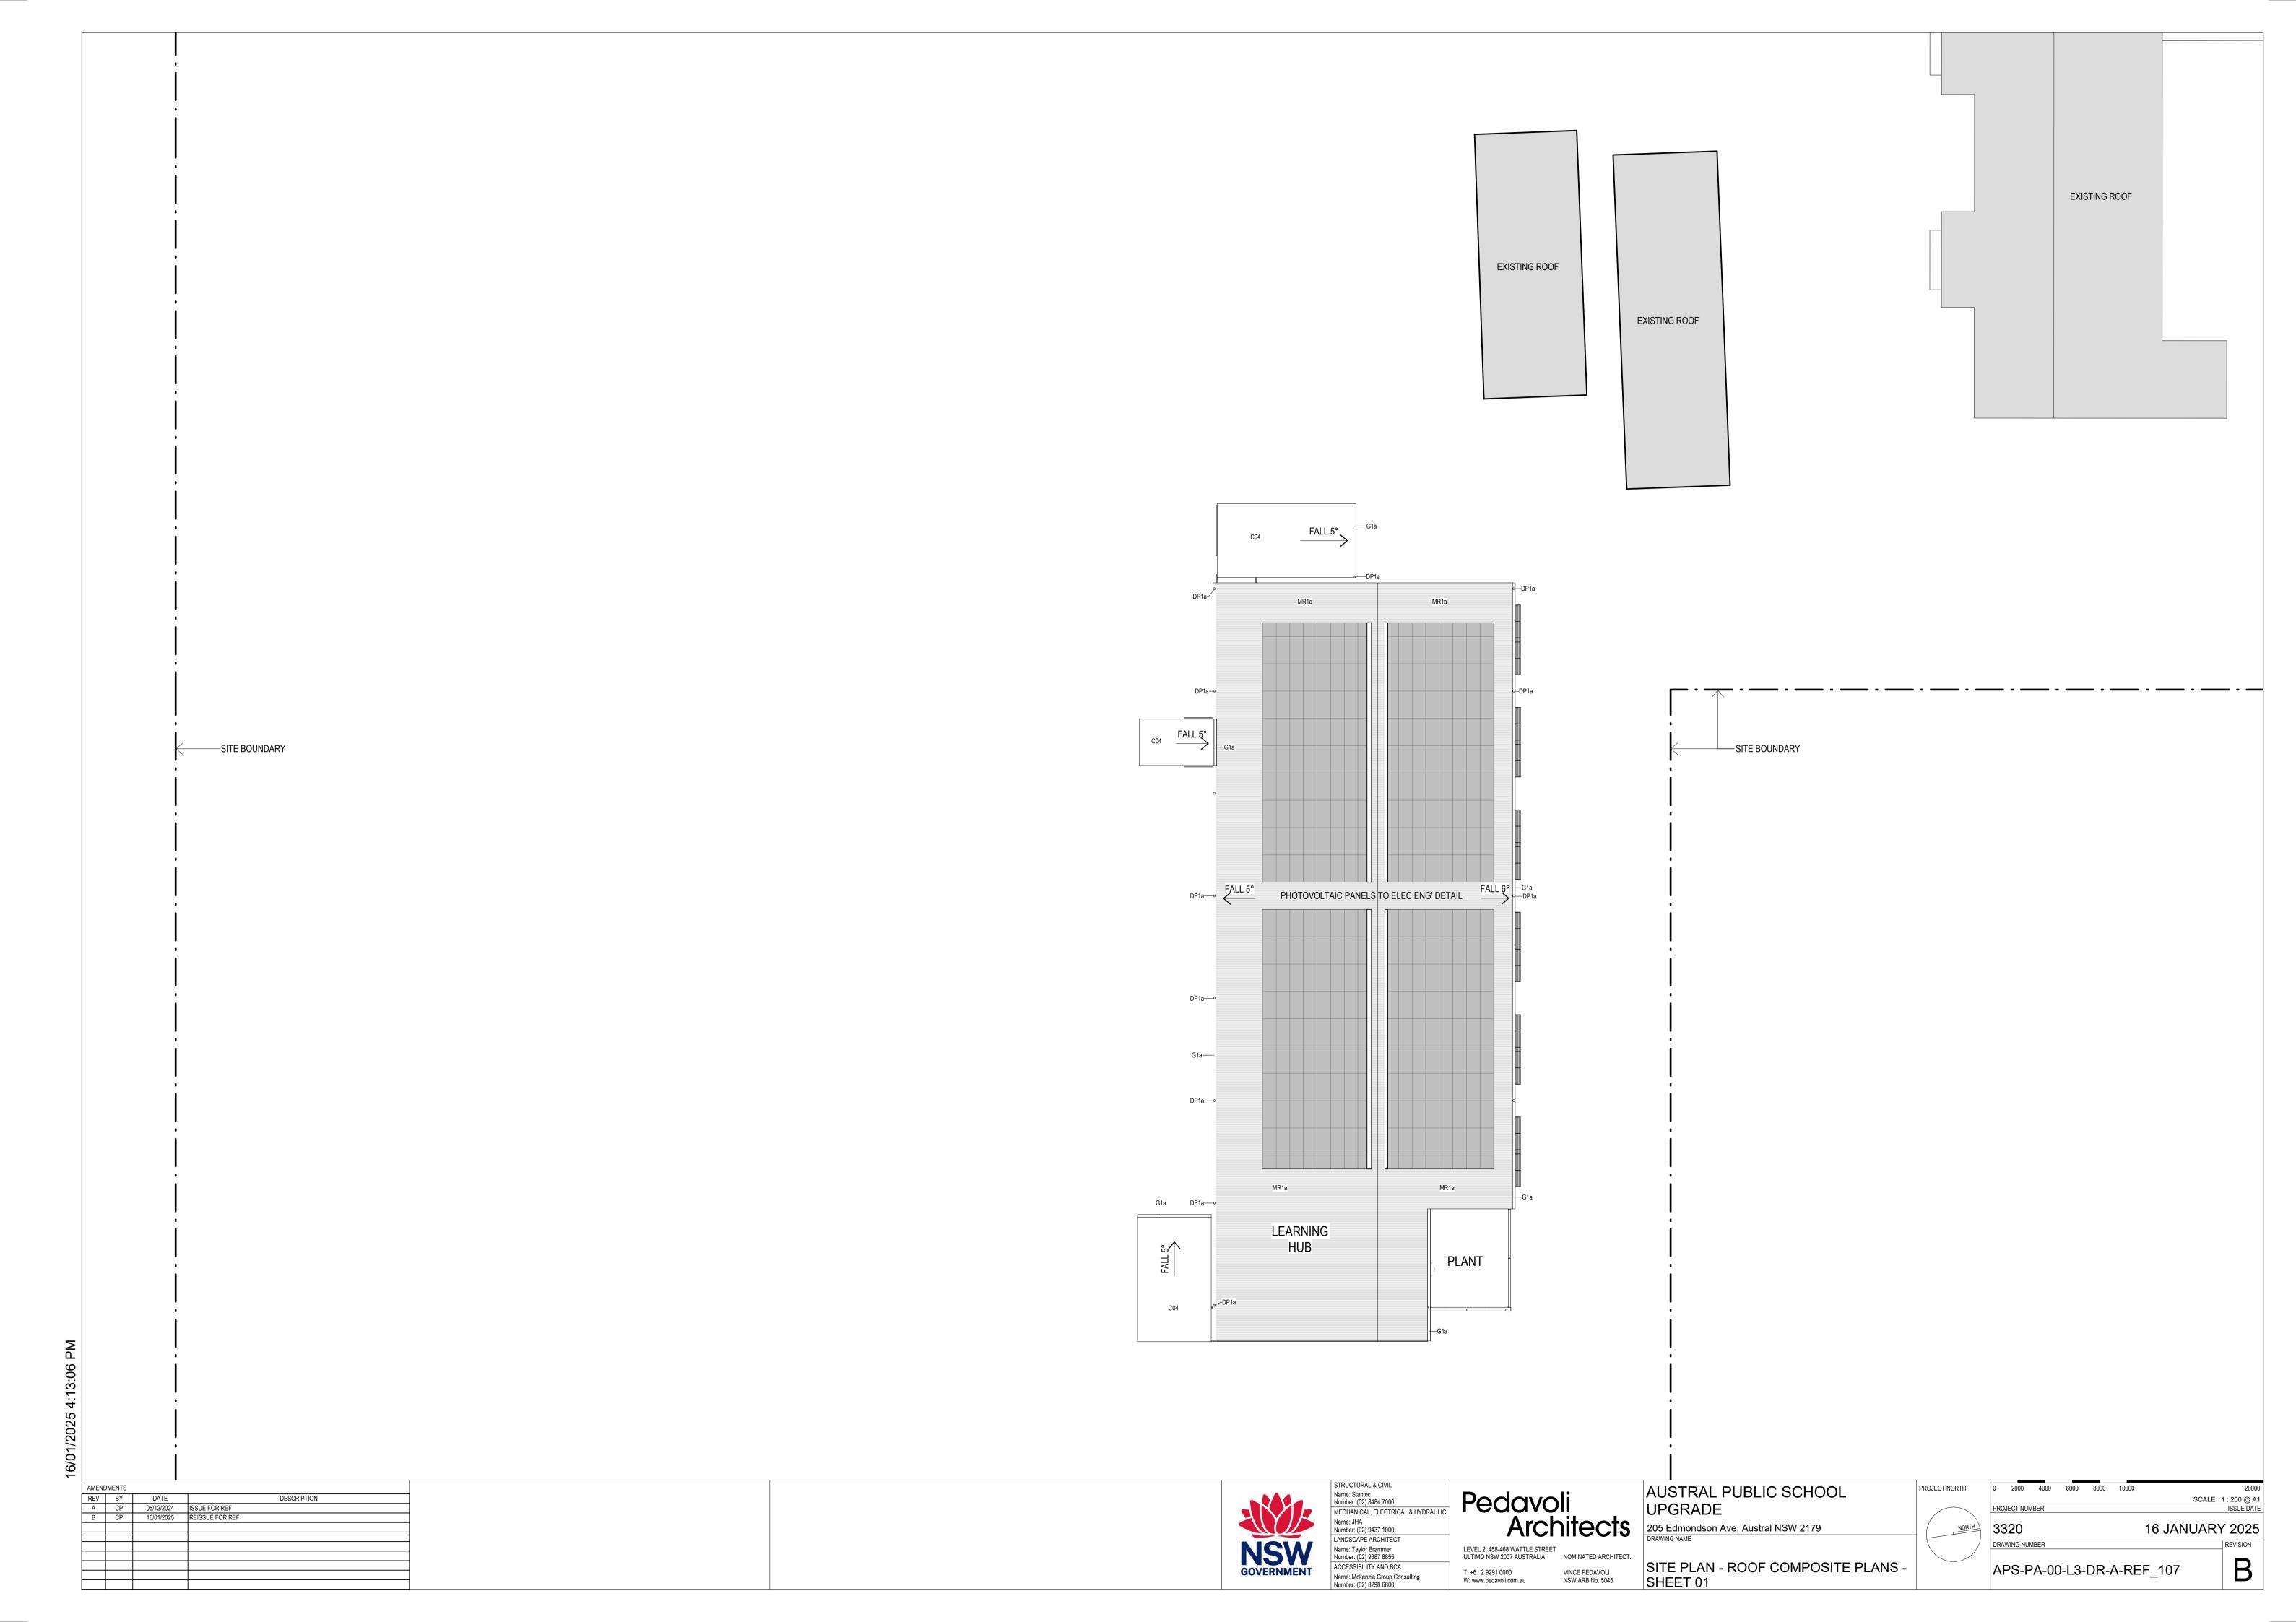

#### ARCHITECTURAL

| DRAWING NUMBER 00 VISUALISATION                        | DRAWING NAME                                        |
|--------------------------------------------------------|-----------------------------------------------------|
| APS-PA-00-00-DR-A-REF 000                              | COVER SHEET AND DRAWING LIST                        |
| APS-PA-00-00-DR-A-REF_000<br>APS-PA-00-00-DR-A-REF_001 | SITE ANALYSIS PLAN                                  |
| _                                                      |                                                     |
| APS-PA-00-00-DR-A-REF_003                              | SITE PLAN - EXISTING CONDITIONS                     |
| APS-PA-00-00-DR-A-REF_004                              | SITE PLAN - DEMOLITION                              |
| APS-PA-00-00-DR-A-REF_005                              | OVERALL SITE PLAN                                   |
| APS-PA-00-ZZ-DR-A-REF_007                              | SITE SECTIONS                                       |
| APS-PA-00-GF-DR-A-REF_101                              | SITE PLAN - GROUND FLOOR COMPOSITE PLANS - SHEET 01 |
| APS-PA-00-GF-DR-A-REF_102                              | SITE PLAN - GROUND FLOOR COMPOSITE PLANS - SHEET 02 |
| APS-PA-00-L1-DR-A-REF_103                              | SITE PLAN - LEVEL 1 COMPOSITE PLANS - SHEET 01      |
| APS-PA-00-L1-DR-A-REF_104                              | SITE PLAN - LEVEL 1 COMPOSITE PLANS - SHEET 02      |
| APS-PA-00-L2-DR-A-REF_105                              | SITE PLAN - LEVEL 2 COMPOSITE PLANS - SHEET 01      |
| APS-PA-00-L2-DR-A-REF_106                              | SITE PLAN - LEVEL 2 COMPOSITE PLANS - SHEET 02      |
| APS-PA-00-L3-DR-A-REF_107                              | SITE PLAN - ROOF COMPOSITE PLANS - SHEET 01         |
| APS-PA-00-ZZ-DR-A-REF_111                              | ELEVATIONS - SHEET 01                               |
| APS-PA-00-ZZ-DR-A-REF_112                              | ELEVATIONS - SHEET 02                               |
| APS-PA-00-ZZ-DR-A-REF_121                              | COMPOSITE SECTIONS - SHEET 01                       |
| APS-PA-00-ZZ-DR-A-REF_122                              | COMPOSITE SECTIONS - SHEET 02                       |
| APS-PA-00-ZZ-DR-A-REF_301                              | SHADOW - EXISTING AND PROPOSED - 21 JUNE 9AM        |
| APS-PA-00-ZZ-DR-A-REF_302                              | SHADOW - EXISTING AND PROPOSED - 21 JUNE 12 NOON    |
| APS-PA-00-ZZ-DR-A-REF_303                              | SHADOW - EXISTING AND PROPOSED - 21 JUNE 3PM        |
| APS-PA-00-ZZ-DR-A-REF_304                              | SITE HEIGHT LIMIT DIAGRAM                           |
| APS-PA-00-ZZ-DR-A-REF_305                              | HEIGHT LIMIT 3D MASSING RENDERS                     |
| APS-PA-00-ZZ-DR-A-REF_401                              | RENDERS AND MATERIAL BOARD                          |
| APS-PA-00-ZZ-DR-A-REF 501                              | GFA PLANS AND AREA CALCULATION                      |