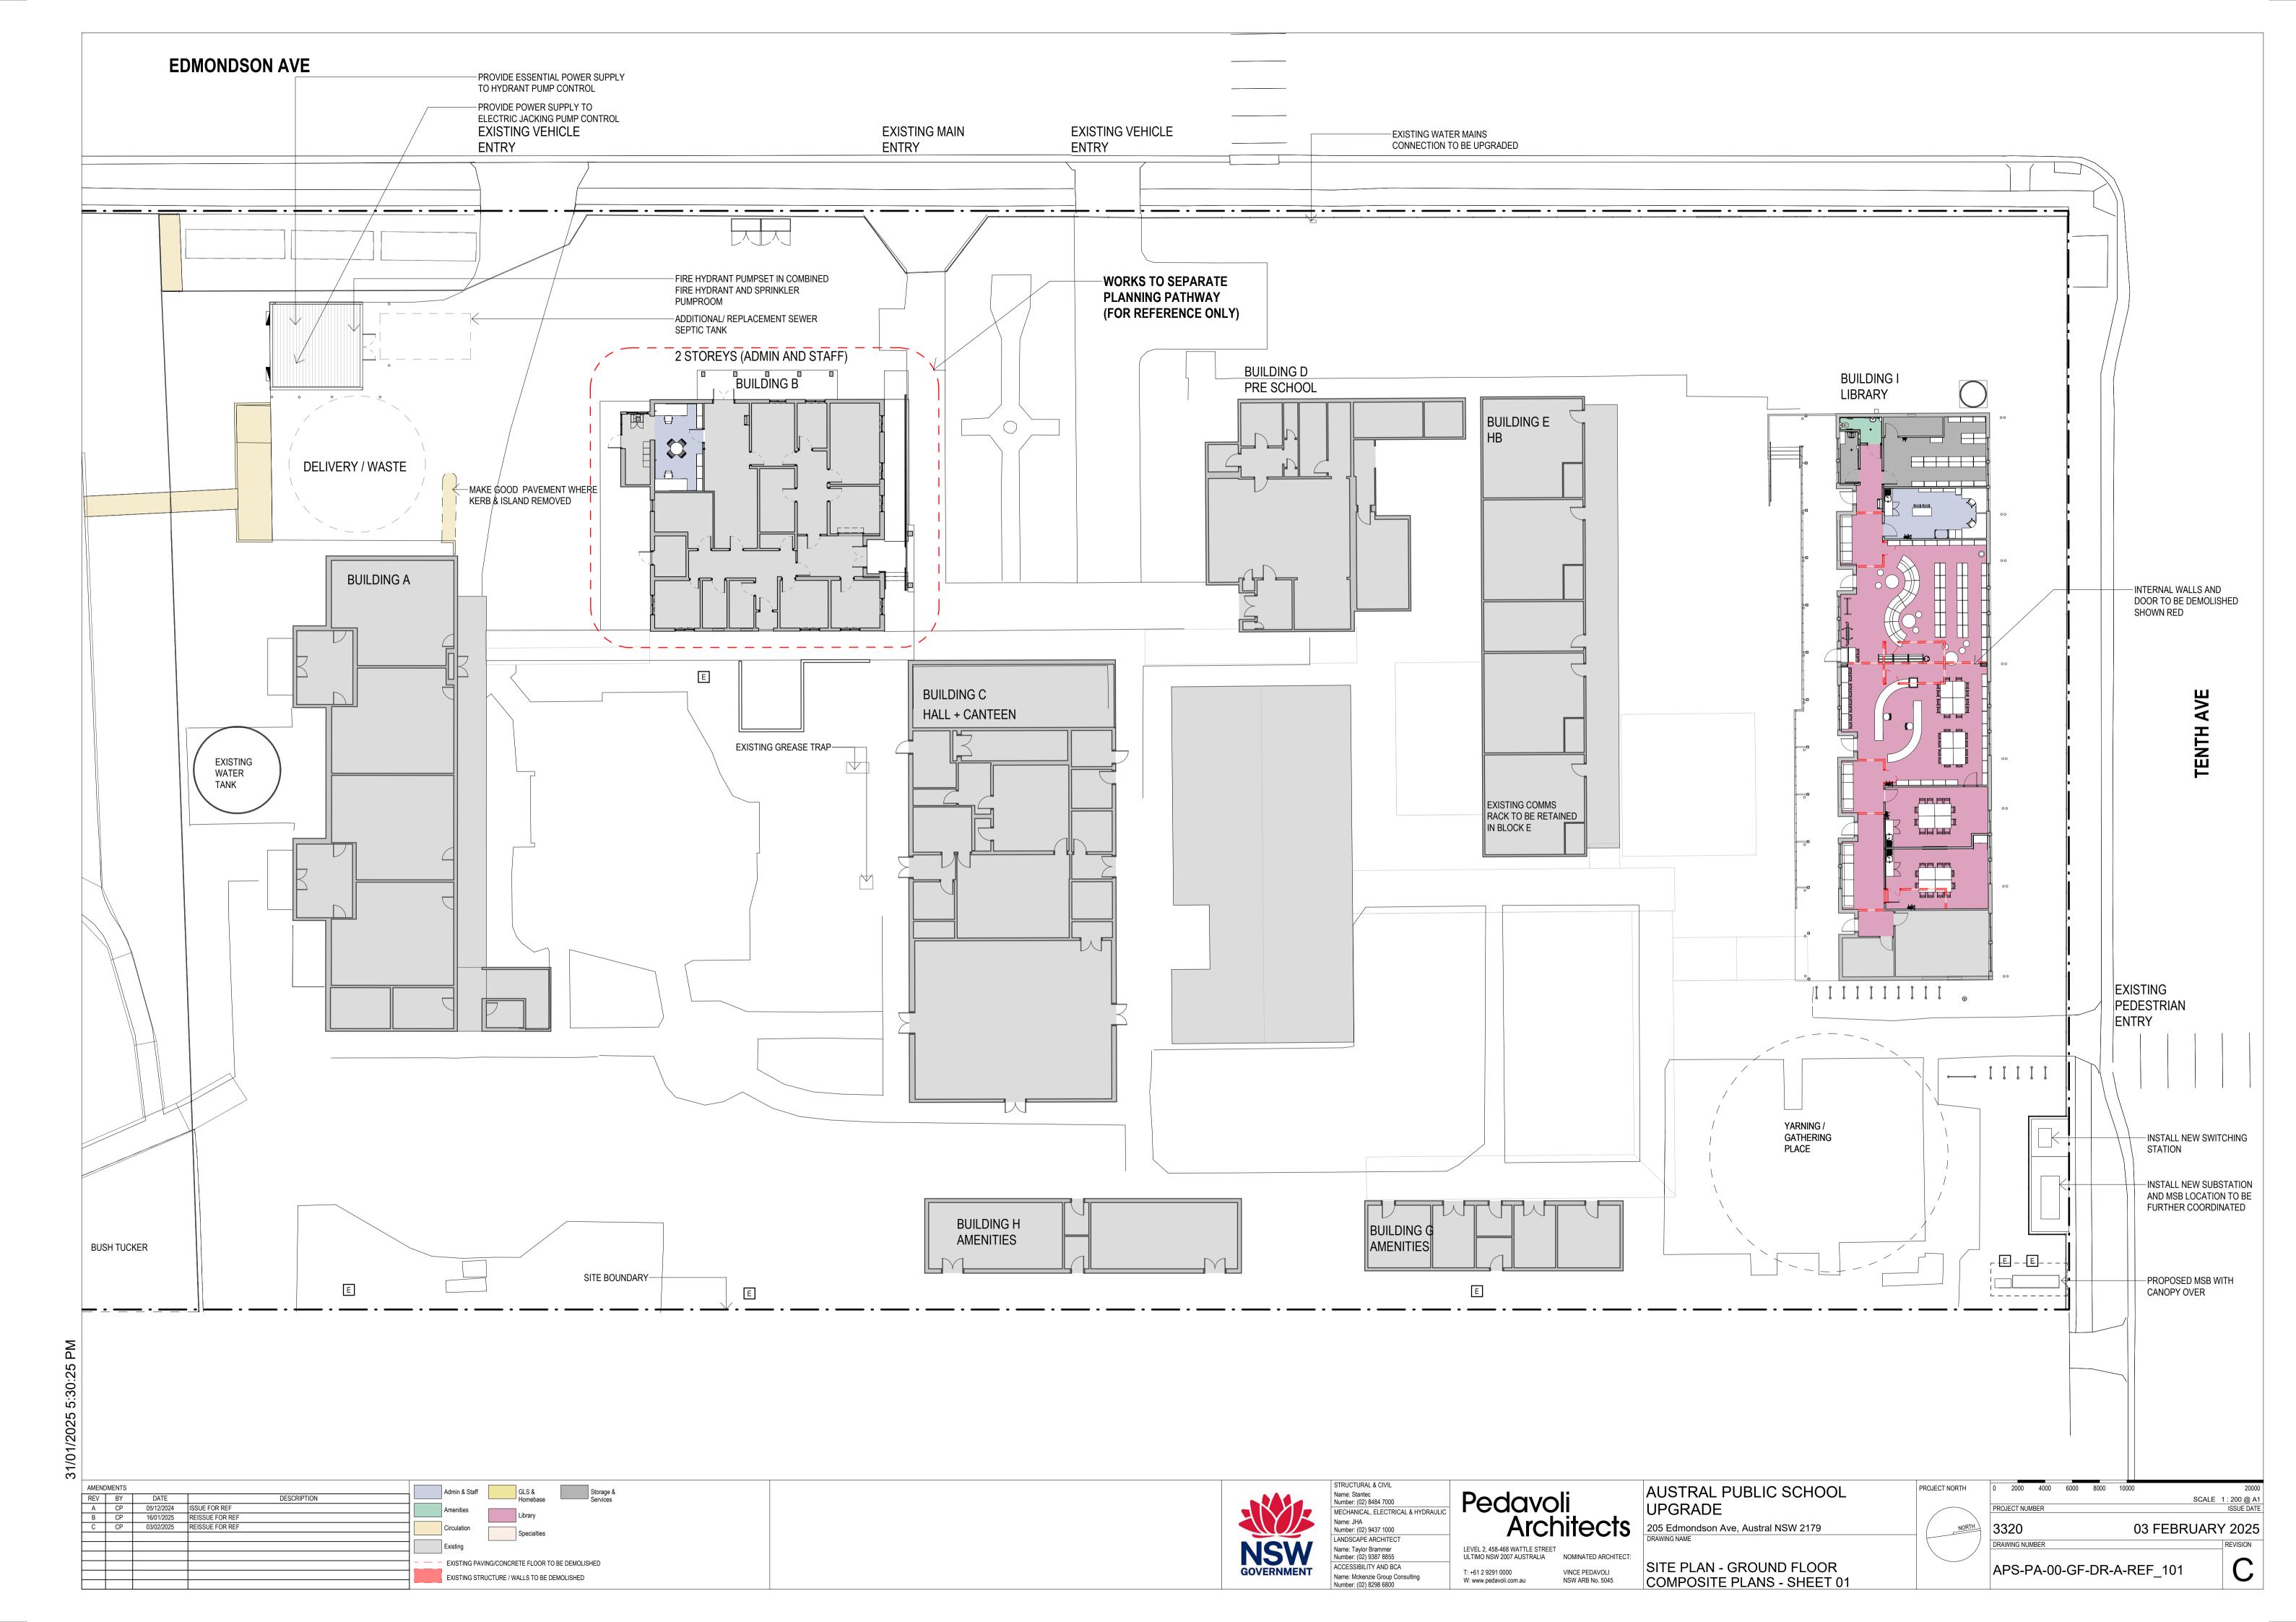

#### ARCHITECTURAL

| DRAWING NUMBER 00 VISUALISATION                        | DRAWING NAME                                        |
|--------------------------------------------------------|-----------------------------------------------------|
| APS-PA-00-00-DR-A-REF 000                              | COVER SHEET AND DRAWING LIST                        |
| APS-PA-00-00-DR-A-REF_000<br>APS-PA-00-00-DR-A-REF_001 | SITE ANALYSIS PLAN                                  |
| _                                                      |                                                     |
| APS-PA-00-00-DR-A-REF_003                              | SITE PLAN - EXISTING CONDITIONS                     |
| APS-PA-00-00-DR-A-REF_004                              | SITE PLAN - DEMOLITION                              |
| APS-PA-00-00-DR-A-REF_005                              | OVERALL SITE PLAN                                   |
| APS-PA-00-ZZ-DR-A-REF_007                              | SITE SECTIONS                                       |
| APS-PA-00-GF-DR-A-REF_101                              | SITE PLAN - GROUND FLOOR COMPOSITE PLANS - SHEET 01 |
| APS-PA-00-GF-DR-A-REF_102                              | SITE PLAN - GROUND FLOOR COMPOSITE PLANS - SHEET 02 |
| APS-PA-00-L1-DR-A-REF_103                              | SITE PLAN - LEVEL 1 COMPOSITE PLANS - SHEET 01      |
| APS-PA-00-L1-DR-A-REF_104                              | SITE PLAN - LEVEL 1 COMPOSITE PLANS - SHEET 02      |
| APS-PA-00-L2-DR-A-REF_105                              | SITE PLAN - LEVEL 2 COMPOSITE PLANS - SHEET 01      |
| APS-PA-00-L2-DR-A-REF_106                              | SITE PLAN - LEVEL 2 COMPOSITE PLANS - SHEET 02      |
| APS-PA-00-L3-DR-A-REF_107                              | SITE PLAN - ROOF COMPOSITE PLANS - SHEET 01         |
| APS-PA-00-ZZ-DR-A-REF_111                              | ELEVATIONS - SHEET 01                               |
| APS-PA-00-ZZ-DR-A-REF_112                              | ELEVATIONS - SHEET 02                               |
| APS-PA-00-ZZ-DR-A-REF_121                              | COMPOSITE SECTIONS - SHEET 01                       |
| APS-PA-00-ZZ-DR-A-REF_122                              | COMPOSITE SECTIONS - SHEET 02                       |
| APS-PA-00-ZZ-DR-A-REF_301                              | SHADOW - EXISTING AND PROPOSED - 21 JUNE 9AM        |
| APS-PA-00-ZZ-DR-A-REF_302                              | SHADOW - EXISTING AND PROPOSED - 21 JUNE 12 NOON    |
| APS-PA-00-ZZ-DR-A-REF_303                              | SHADOW - EXISTING AND PROPOSED - 21 JUNE 3PM        |
| APS-PA-00-ZZ-DR-A-REF_304                              | SITE HEIGHT LIMIT DIAGRAM                           |
| APS-PA-00-ZZ-DR-A-REF_305                              | HEIGHT LIMIT 3D MASSING RENDERS                     |
| APS-PA-00-ZZ-DR-A-REF_401                              | RENDERS AND MATERIAL BOARD                          |
| APS-PA-00-ZZ-DR-A-REF 501                              | GFA PLANS AND AREA CALCULATION                      |