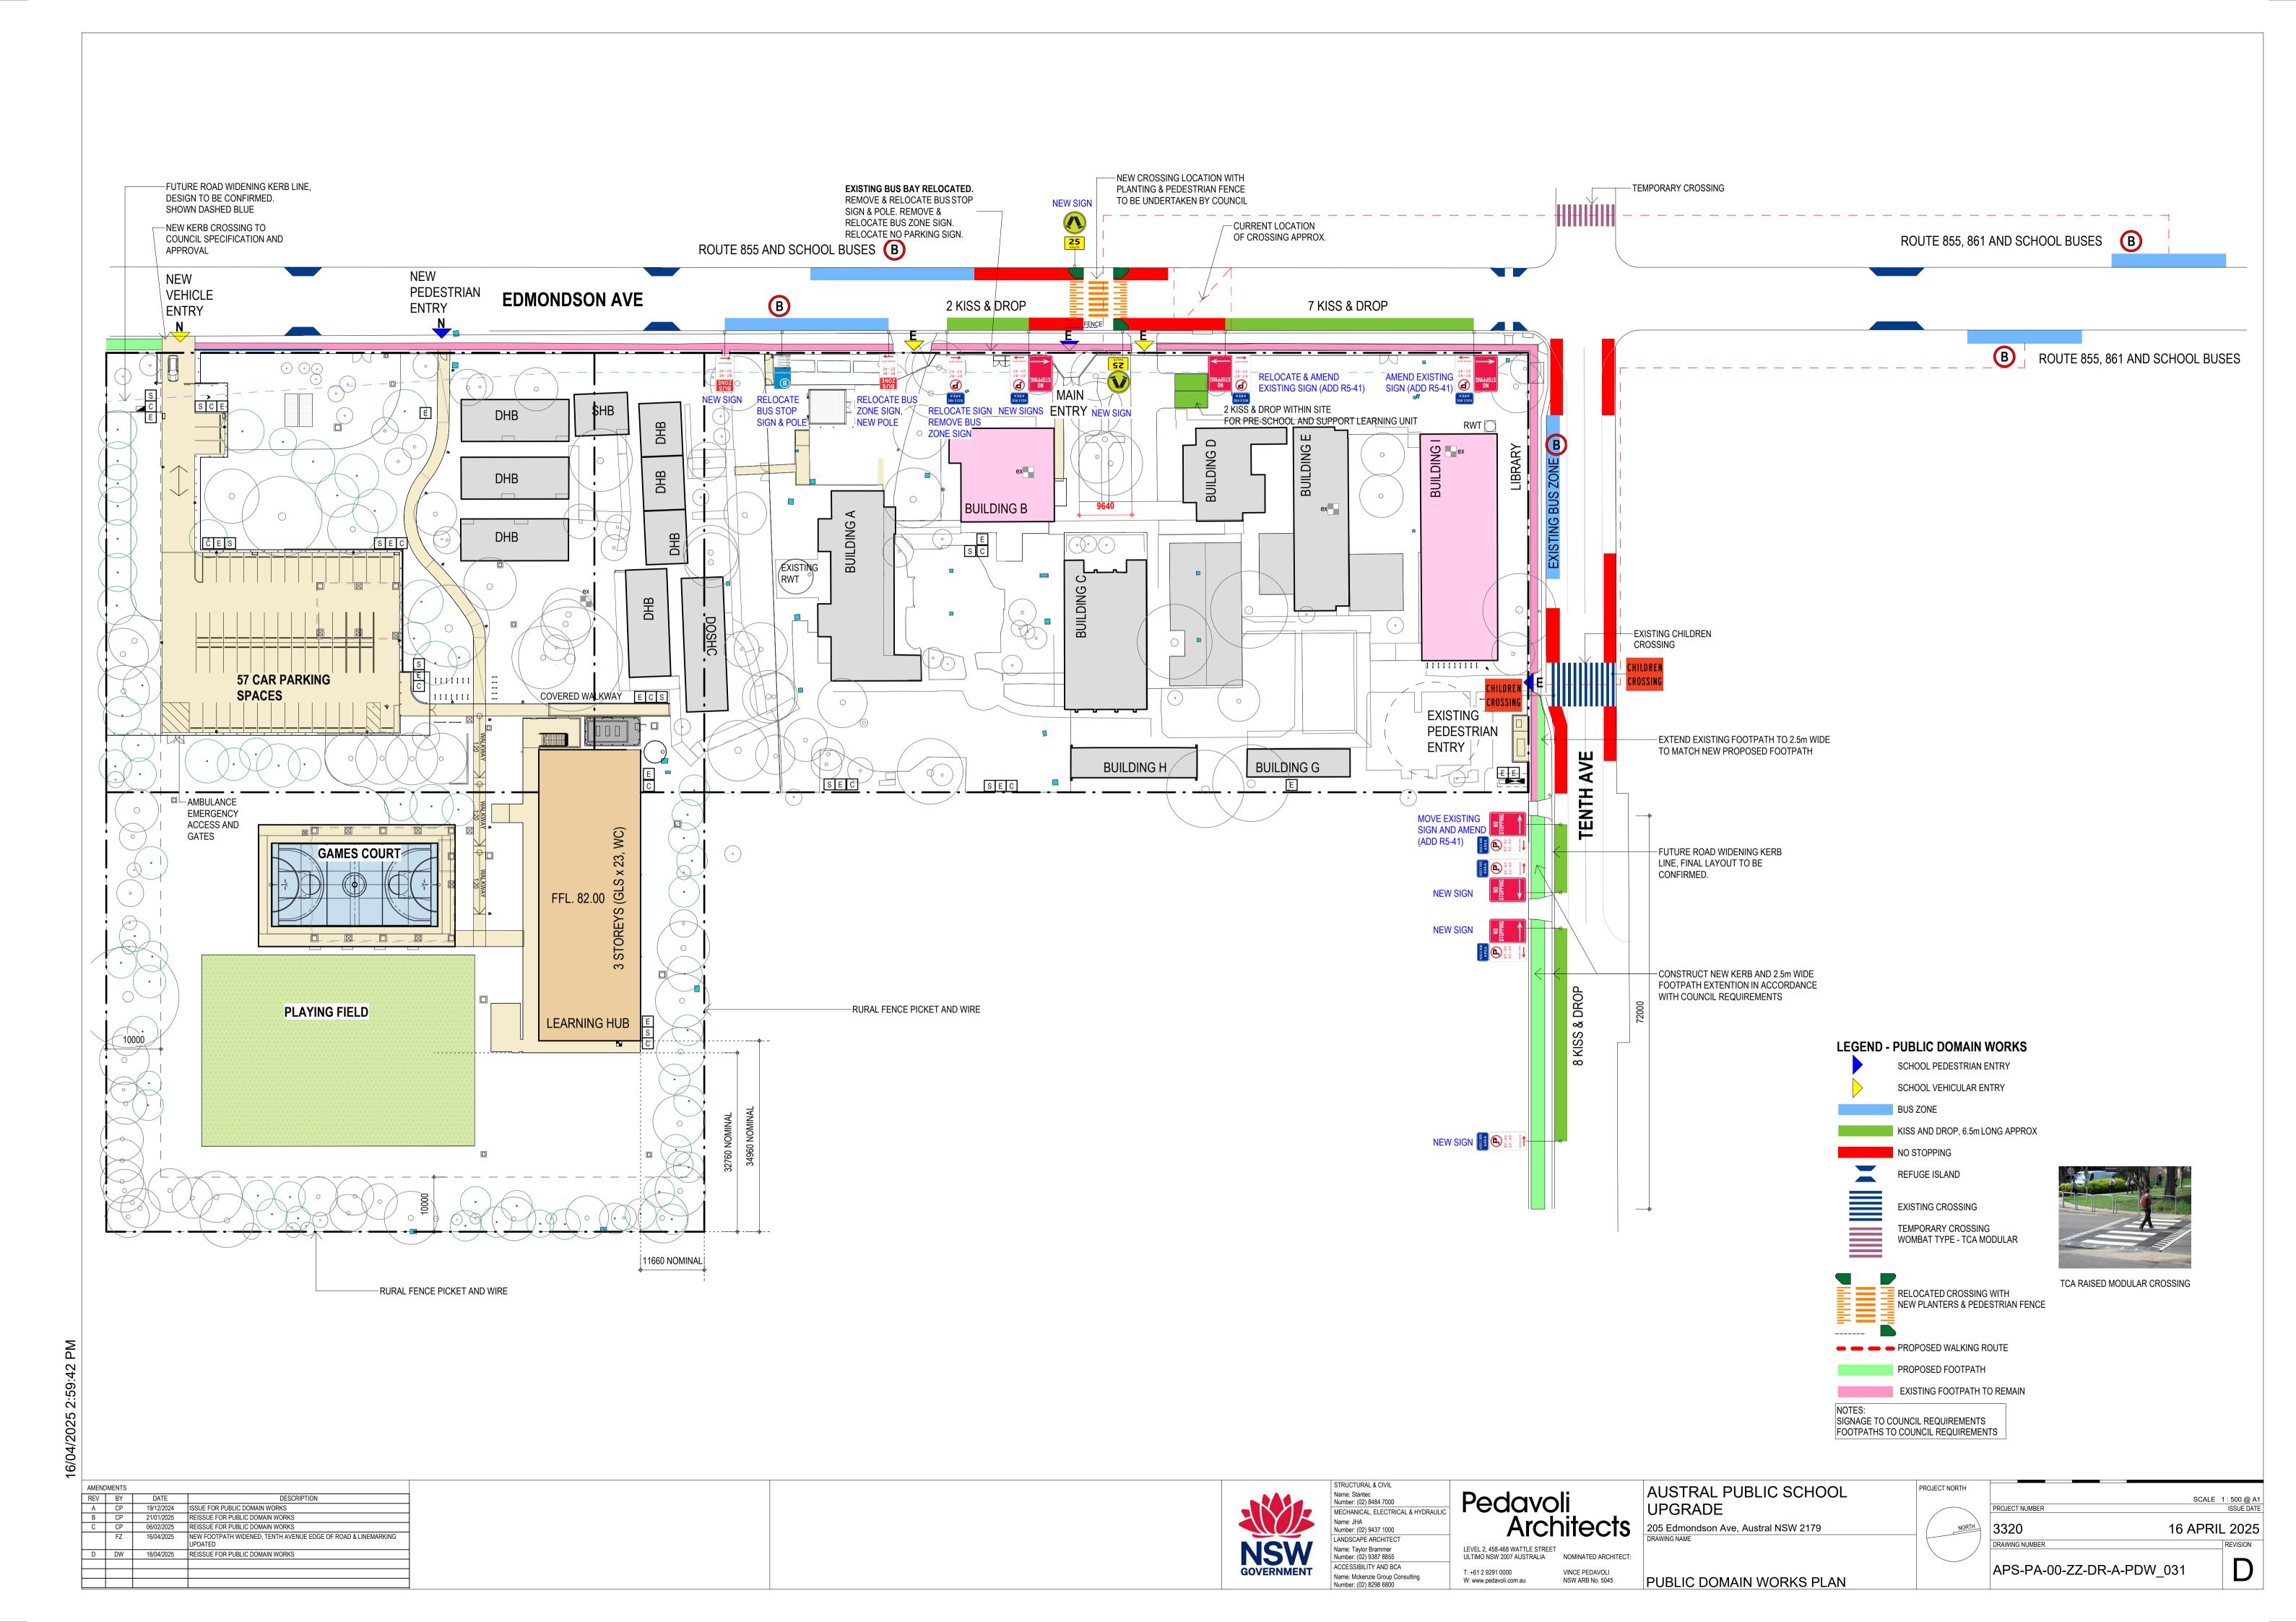

#### ARCHITECTURAL

| DRAWING NUMBER 00 VISUALISATION                        | DRAWING NAME                                        |
|--------------------------------------------------------|-----------------------------------------------------|
| APS-PA-00-00-DR-A-REF 000                              | COVER SHEET AND DRAWING LIST                        |
| APS-PA-00-00-DR-A-REF_000<br>APS-PA-00-00-DR-A-REF_001 | SITE ANALYSIS PLAN                                  |
| _                                                      |                                                     |
| APS-PA-00-00-DR-A-REF_003                              | SITE PLAN - EXISTING CONDITIONS                     |
| APS-PA-00-00-DR-A-REF_004                              | SITE PLAN - DEMOLITION                              |
| APS-PA-00-00-DR-A-REF_005                              | OVERALL SITE PLAN                                   |
| APS-PA-00-ZZ-DR-A-REF_007                              | SITE SECTIONS                                       |
| APS-PA-00-GF-DR-A-REF_101                              | SITE PLAN - GROUND FLOOR COMPOSITE PLANS - SHEET 01 |
| APS-PA-00-GF-DR-A-REF_102                              | SITE PLAN - GROUND FLOOR COMPOSITE PLANS - SHEET 02 |
| APS-PA-00-L1-DR-A-REF_103                              | SITE PLAN - LEVEL 1 COMPOSITE PLANS - SHEET 01      |
| APS-PA-00-L1-DR-A-REF_104                              | SITE PLAN - LEVEL 1 COMPOSITE PLANS - SHEET 02      |
| APS-PA-00-L2-DR-A-REF_105                              | SITE PLAN - LEVEL 2 COMPOSITE PLANS - SHEET 01      |
| APS-PA-00-L2-DR-A-REF_106                              | SITE PLAN - LEVEL 2 COMPOSITE PLANS - SHEET 02      |
| APS-PA-00-L3-DR-A-REF_107                              | SITE PLAN - ROOF COMPOSITE PLANS - SHEET 01         |
| APS-PA-00-ZZ-DR-A-REF_111                              | ELEVATIONS - SHEET 01                               |
| APS-PA-00-ZZ-DR-A-REF_112                              | ELEVATIONS - SHEET 02                               |
| APS-PA-00-ZZ-DR-A-REF_121                              | COMPOSITE SECTIONS - SHEET 01                       |
| APS-PA-00-ZZ-DR-A-REF_122                              | COMPOSITE SECTIONS - SHEET 02                       |
| APS-PA-00-ZZ-DR-A-REF_301                              | SHADOW - EXISTING AND PROPOSED - 21 JUNE 9AM        |
| APS-PA-00-ZZ-DR-A-REF_302                              | SHADOW - EXISTING AND PROPOSED - 21 JUNE 12 NOON    |
| APS-PA-00-ZZ-DR-A-REF_303                              | SHADOW - EXISTING AND PROPOSED - 21 JUNE 3PM        |
| APS-PA-00-ZZ-DR-A-REF_304                              | SITE HEIGHT LIMIT DIAGRAM                           |
| APS-PA-00-ZZ-DR-A-REF_305                              | HEIGHT LIMIT 3D MASSING RENDERS                     |
| APS-PA-00-ZZ-DR-A-REF_401                              | RENDERS AND MATERIAL BOARD                          |
| APS-PA-00-ZZ-DR-A-REF 501                              | GFA PLANS AND AREA CALCULATION                      |