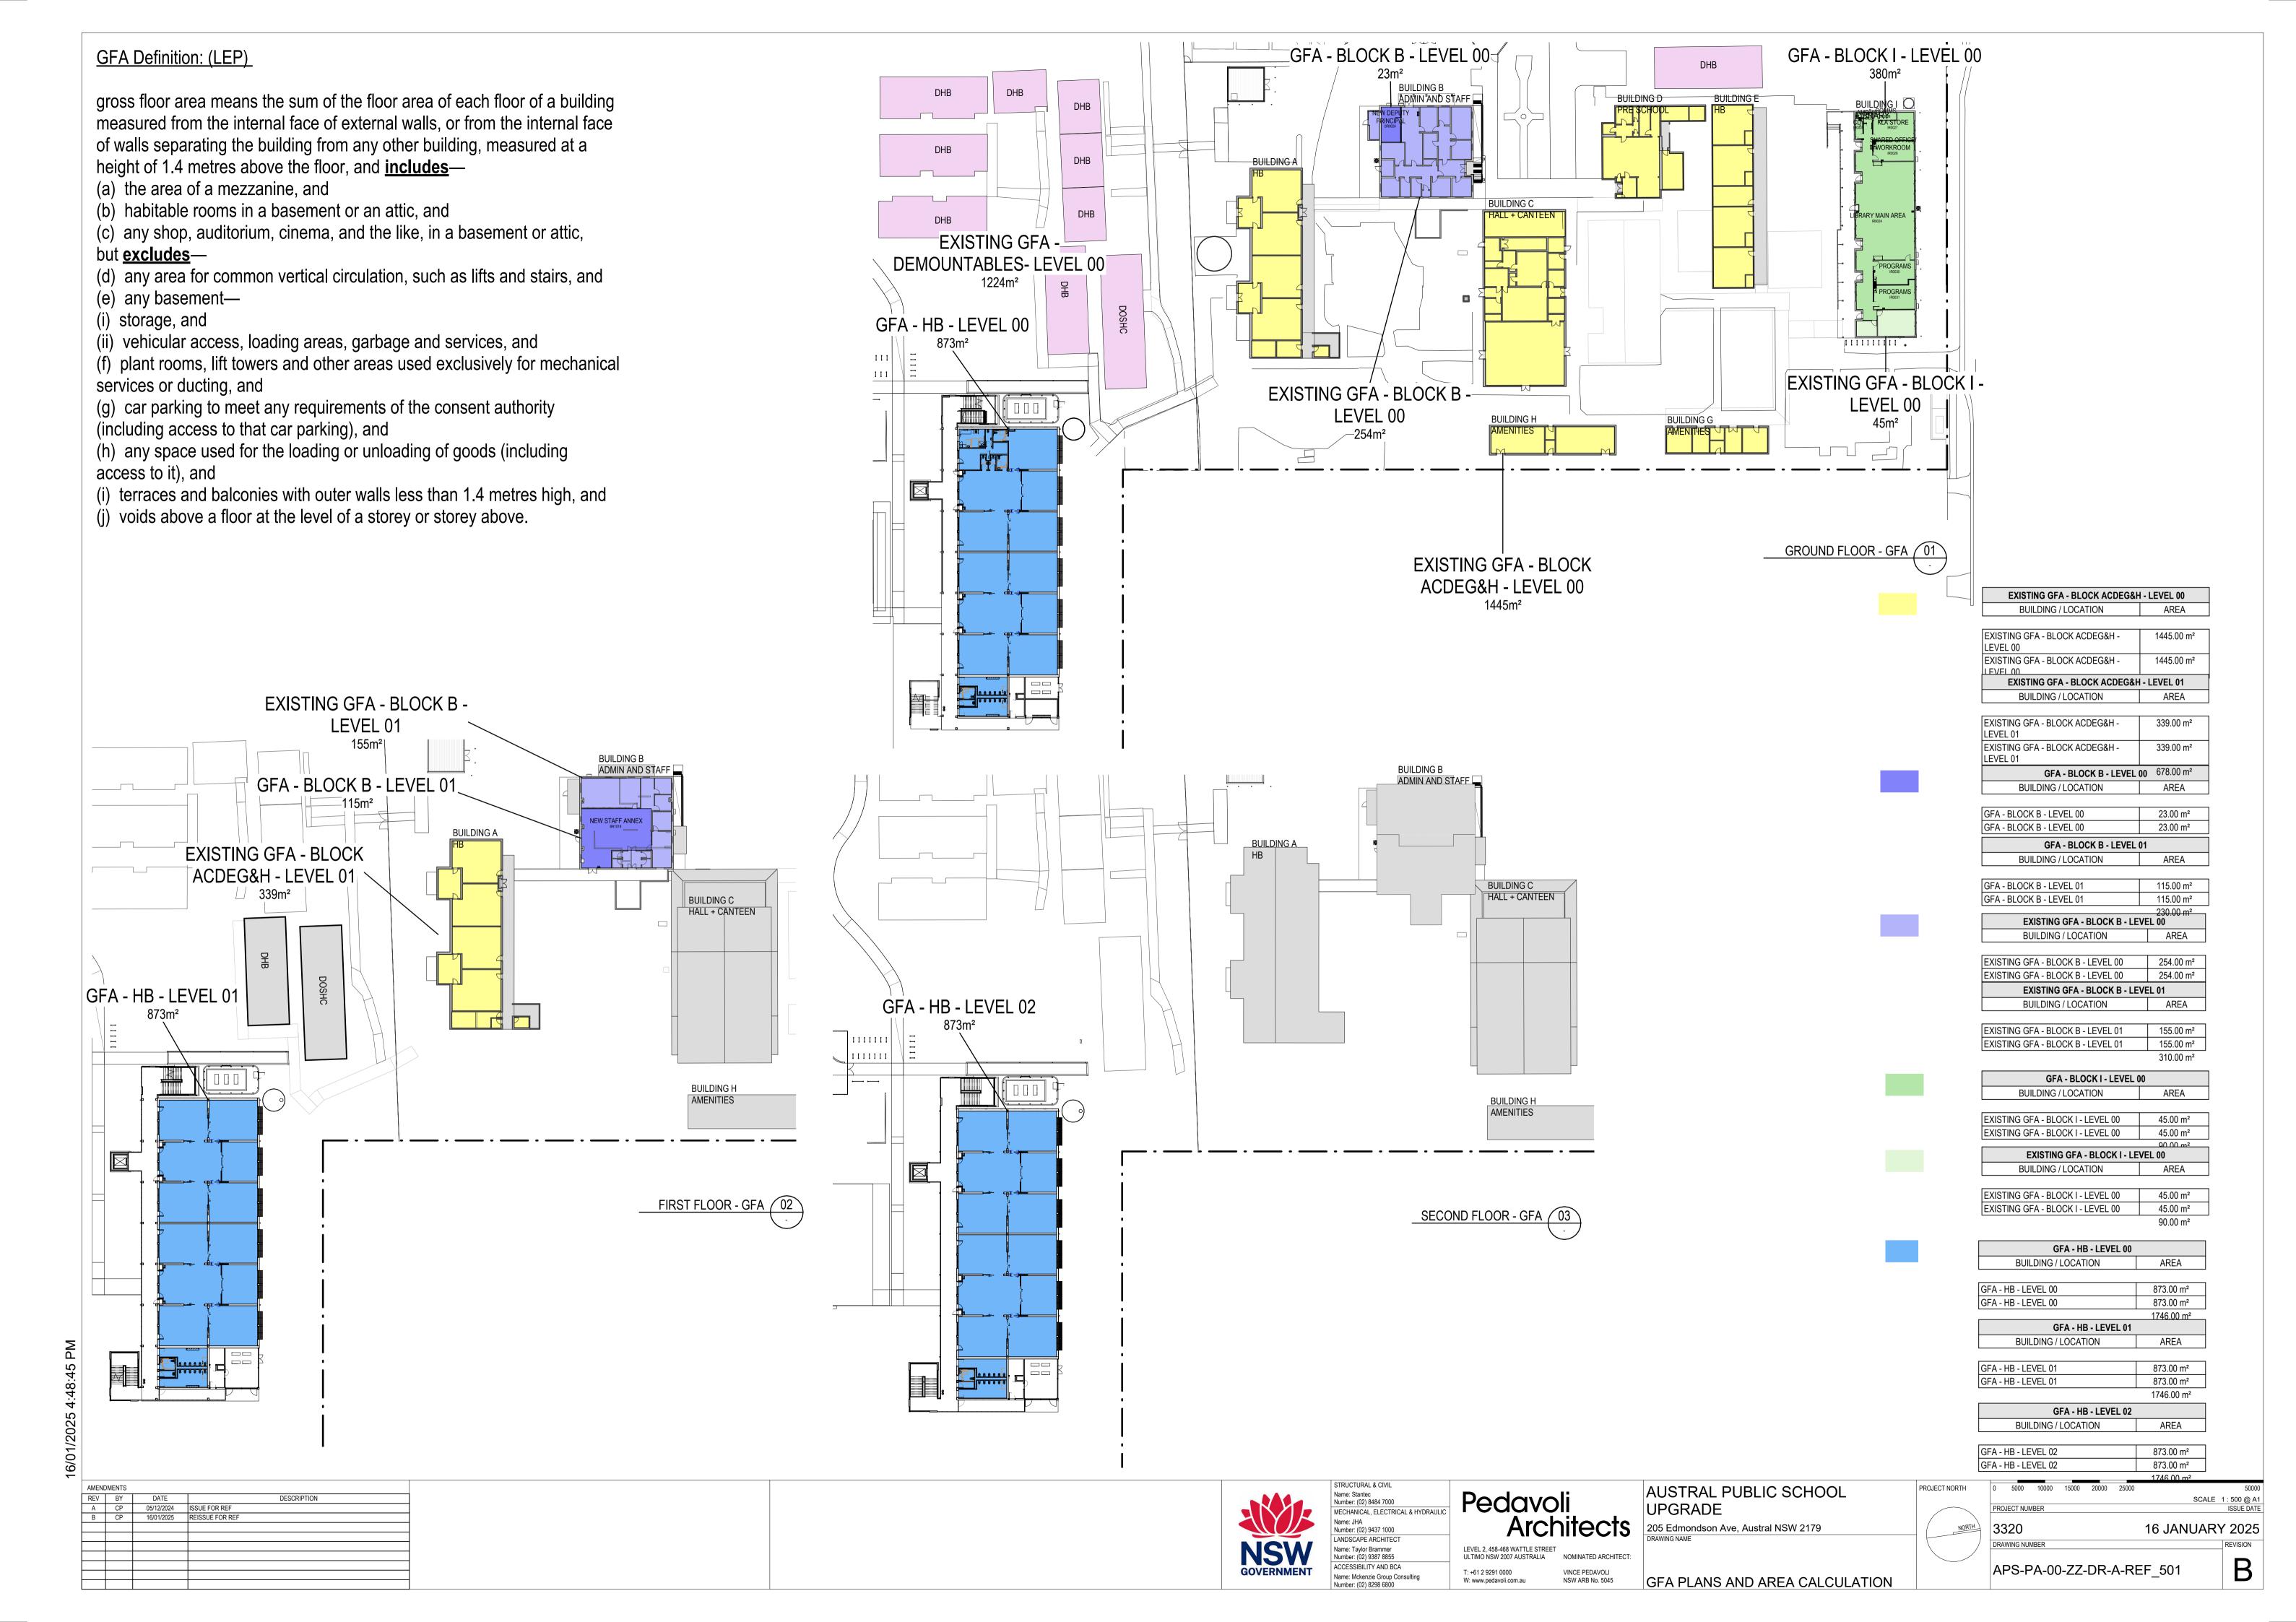

#### ARCHITECTURAL

| DRAWING NUMBER 00 VISUALISATION                        | DRAWING NAME                                        |
|--------------------------------------------------------|-----------------------------------------------------|
| APS-PA-00-00-DR-A-REF 000                              | COVER SHEET AND DRAWING LIST                        |
| APS-PA-00-00-DR-A-REF_000<br>APS-PA-00-00-DR-A-REF_001 | SITE ANALYSIS PLAN                                  |
| _                                                      |                                                     |
| APS-PA-00-00-DR-A-REF_003                              | SITE PLAN - EXISTING CONDITIONS                     |
| APS-PA-00-00-DR-A-REF_004                              | SITE PLAN - DEMOLITION                              |
| APS-PA-00-00-DR-A-REF_005                              | OVERALL SITE PLAN                                   |
| APS-PA-00-ZZ-DR-A-REF_007                              | SITE SECTIONS                                       |
| APS-PA-00-GF-DR-A-REF_101                              | SITE PLAN - GROUND FLOOR COMPOSITE PLANS - SHEET 01 |
| APS-PA-00-GF-DR-A-REF_102                              | SITE PLAN - GROUND FLOOR COMPOSITE PLANS - SHEET 02 |
| APS-PA-00-L1-DR-A-REF_103                              | SITE PLAN - LEVEL 1 COMPOSITE PLANS - SHEET 01      |
| APS-PA-00-L1-DR-A-REF_104                              | SITE PLAN - LEVEL 1 COMPOSITE PLANS - SHEET 02      |
| APS-PA-00-L2-DR-A-REF_105                              | SITE PLAN - LEVEL 2 COMPOSITE PLANS - SHEET 01      |
| APS-PA-00-L2-DR-A-REF_106                              | SITE PLAN - LEVEL 2 COMPOSITE PLANS - SHEET 02      |
| APS-PA-00-L3-DR-A-REF_107                              | SITE PLAN - ROOF COMPOSITE PLANS - SHEET 01         |
| APS-PA-00-ZZ-DR-A-REF_111                              | ELEVATIONS - SHEET 01                               |
| APS-PA-00-ZZ-DR-A-REF_112                              | ELEVATIONS - SHEET 02                               |
| APS-PA-00-ZZ-DR-A-REF_121                              | COMPOSITE SECTIONS - SHEET 01                       |
| APS-PA-00-ZZ-DR-A-REF_122                              | COMPOSITE SECTIONS - SHEET 02                       |
| APS-PA-00-ZZ-DR-A-REF_301                              | SHADOW - EXISTING AND PROPOSED - 21 JUNE 9AM        |
| APS-PA-00-ZZ-DR-A-REF_302                              | SHADOW - EXISTING AND PROPOSED - 21 JUNE 12 NOON    |
| APS-PA-00-ZZ-DR-A-REF_303                              | SHADOW - EXISTING AND PROPOSED - 21 JUNE 3PM        |
| APS-PA-00-ZZ-DR-A-REF_304                              | SITE HEIGHT LIMIT DIAGRAM                           |
| APS-PA-00-ZZ-DR-A-REF_305                              | HEIGHT LIMIT 3D MASSING RENDERS                     |
| APS-PA-00-ZZ-DR-A-REF_401                              | RENDERS AND MATERIAL BOARD                          |
| APS-PA-00-ZZ-DR-A-REF 501                              | GFA PLANS AND AREA CALCULATION                      |