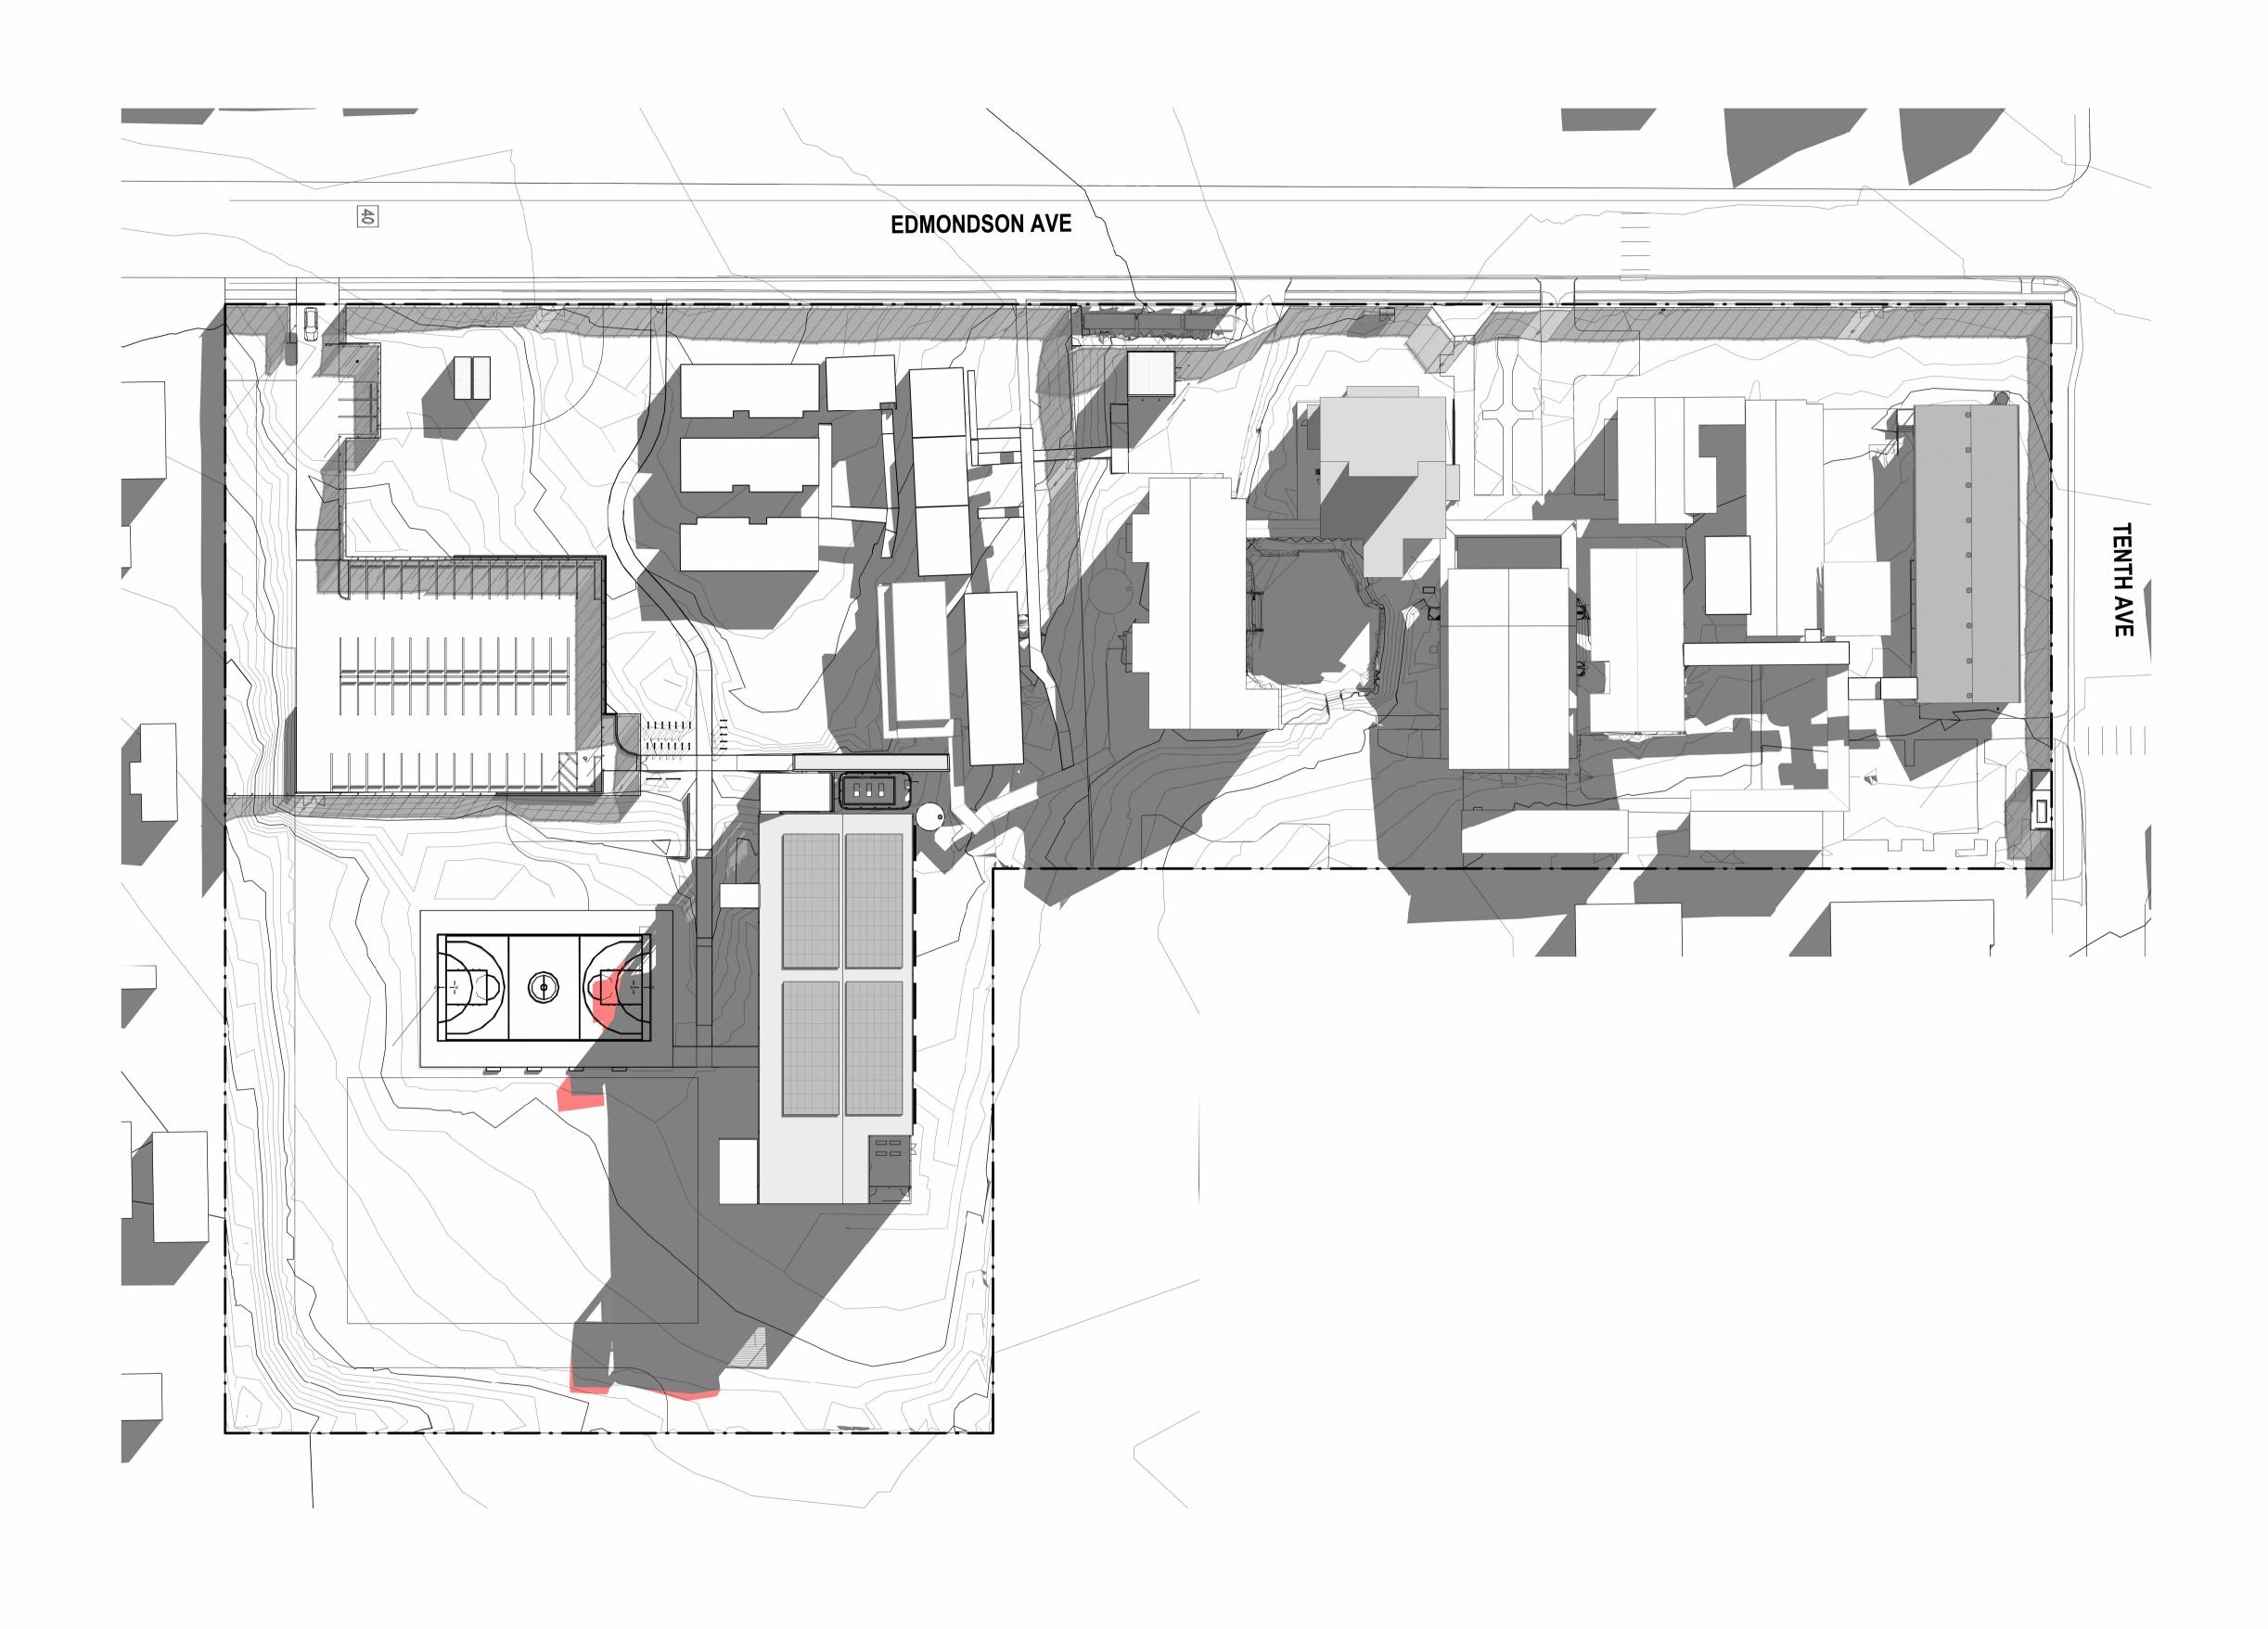

AUSTRAL PUBLIC SCHOOL

SCALE As indicated @ A1
ISSUE DATE 16 JANUARY 2025 DRAWING NUMBER В APS-PA-00-ZZ-DR-A-REF\_302

SHADOW - EXISTING AND PROPOSED - 21 JUNE 12 NOON

DP1a – Gutters and downpipes
MR1a – Roof metal cladding
PWC1a – Window and door frames
CLA1a – Cladding general colour – Prefinished CFC
CLA2d – Cladding accent colour – Prefinished CFC
CLA2c – Cladding accent colour – Prefinished CFC
PWC1d – PWC feature colour
GAL1 – Galvanised Metal
CO1 – Concrete