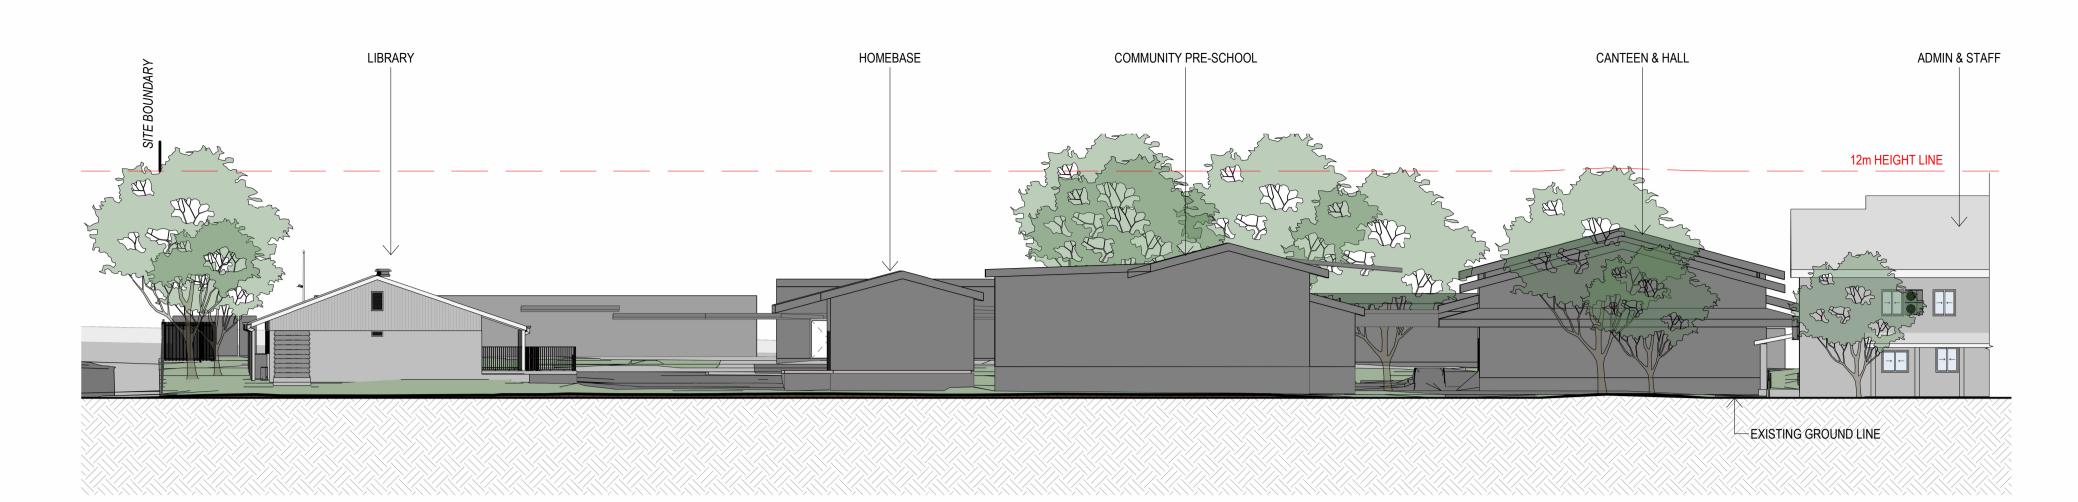

ELEVATIONS - SHEET 02

0 2000 4000 6000 8000 10000 20000
SCALE 1: 200 @ A1
PROJECT NUMBER ISSUE DATE

3320 16 JANUARY 2025
DRAWING NUMBER REVISION

APS-PA-00-ZZ-DR-A-REF\_112

DESCRIPTION

**BUILDING SHADOWS** SHADOWS OVER 12 METRE HEIGHT LIMIT