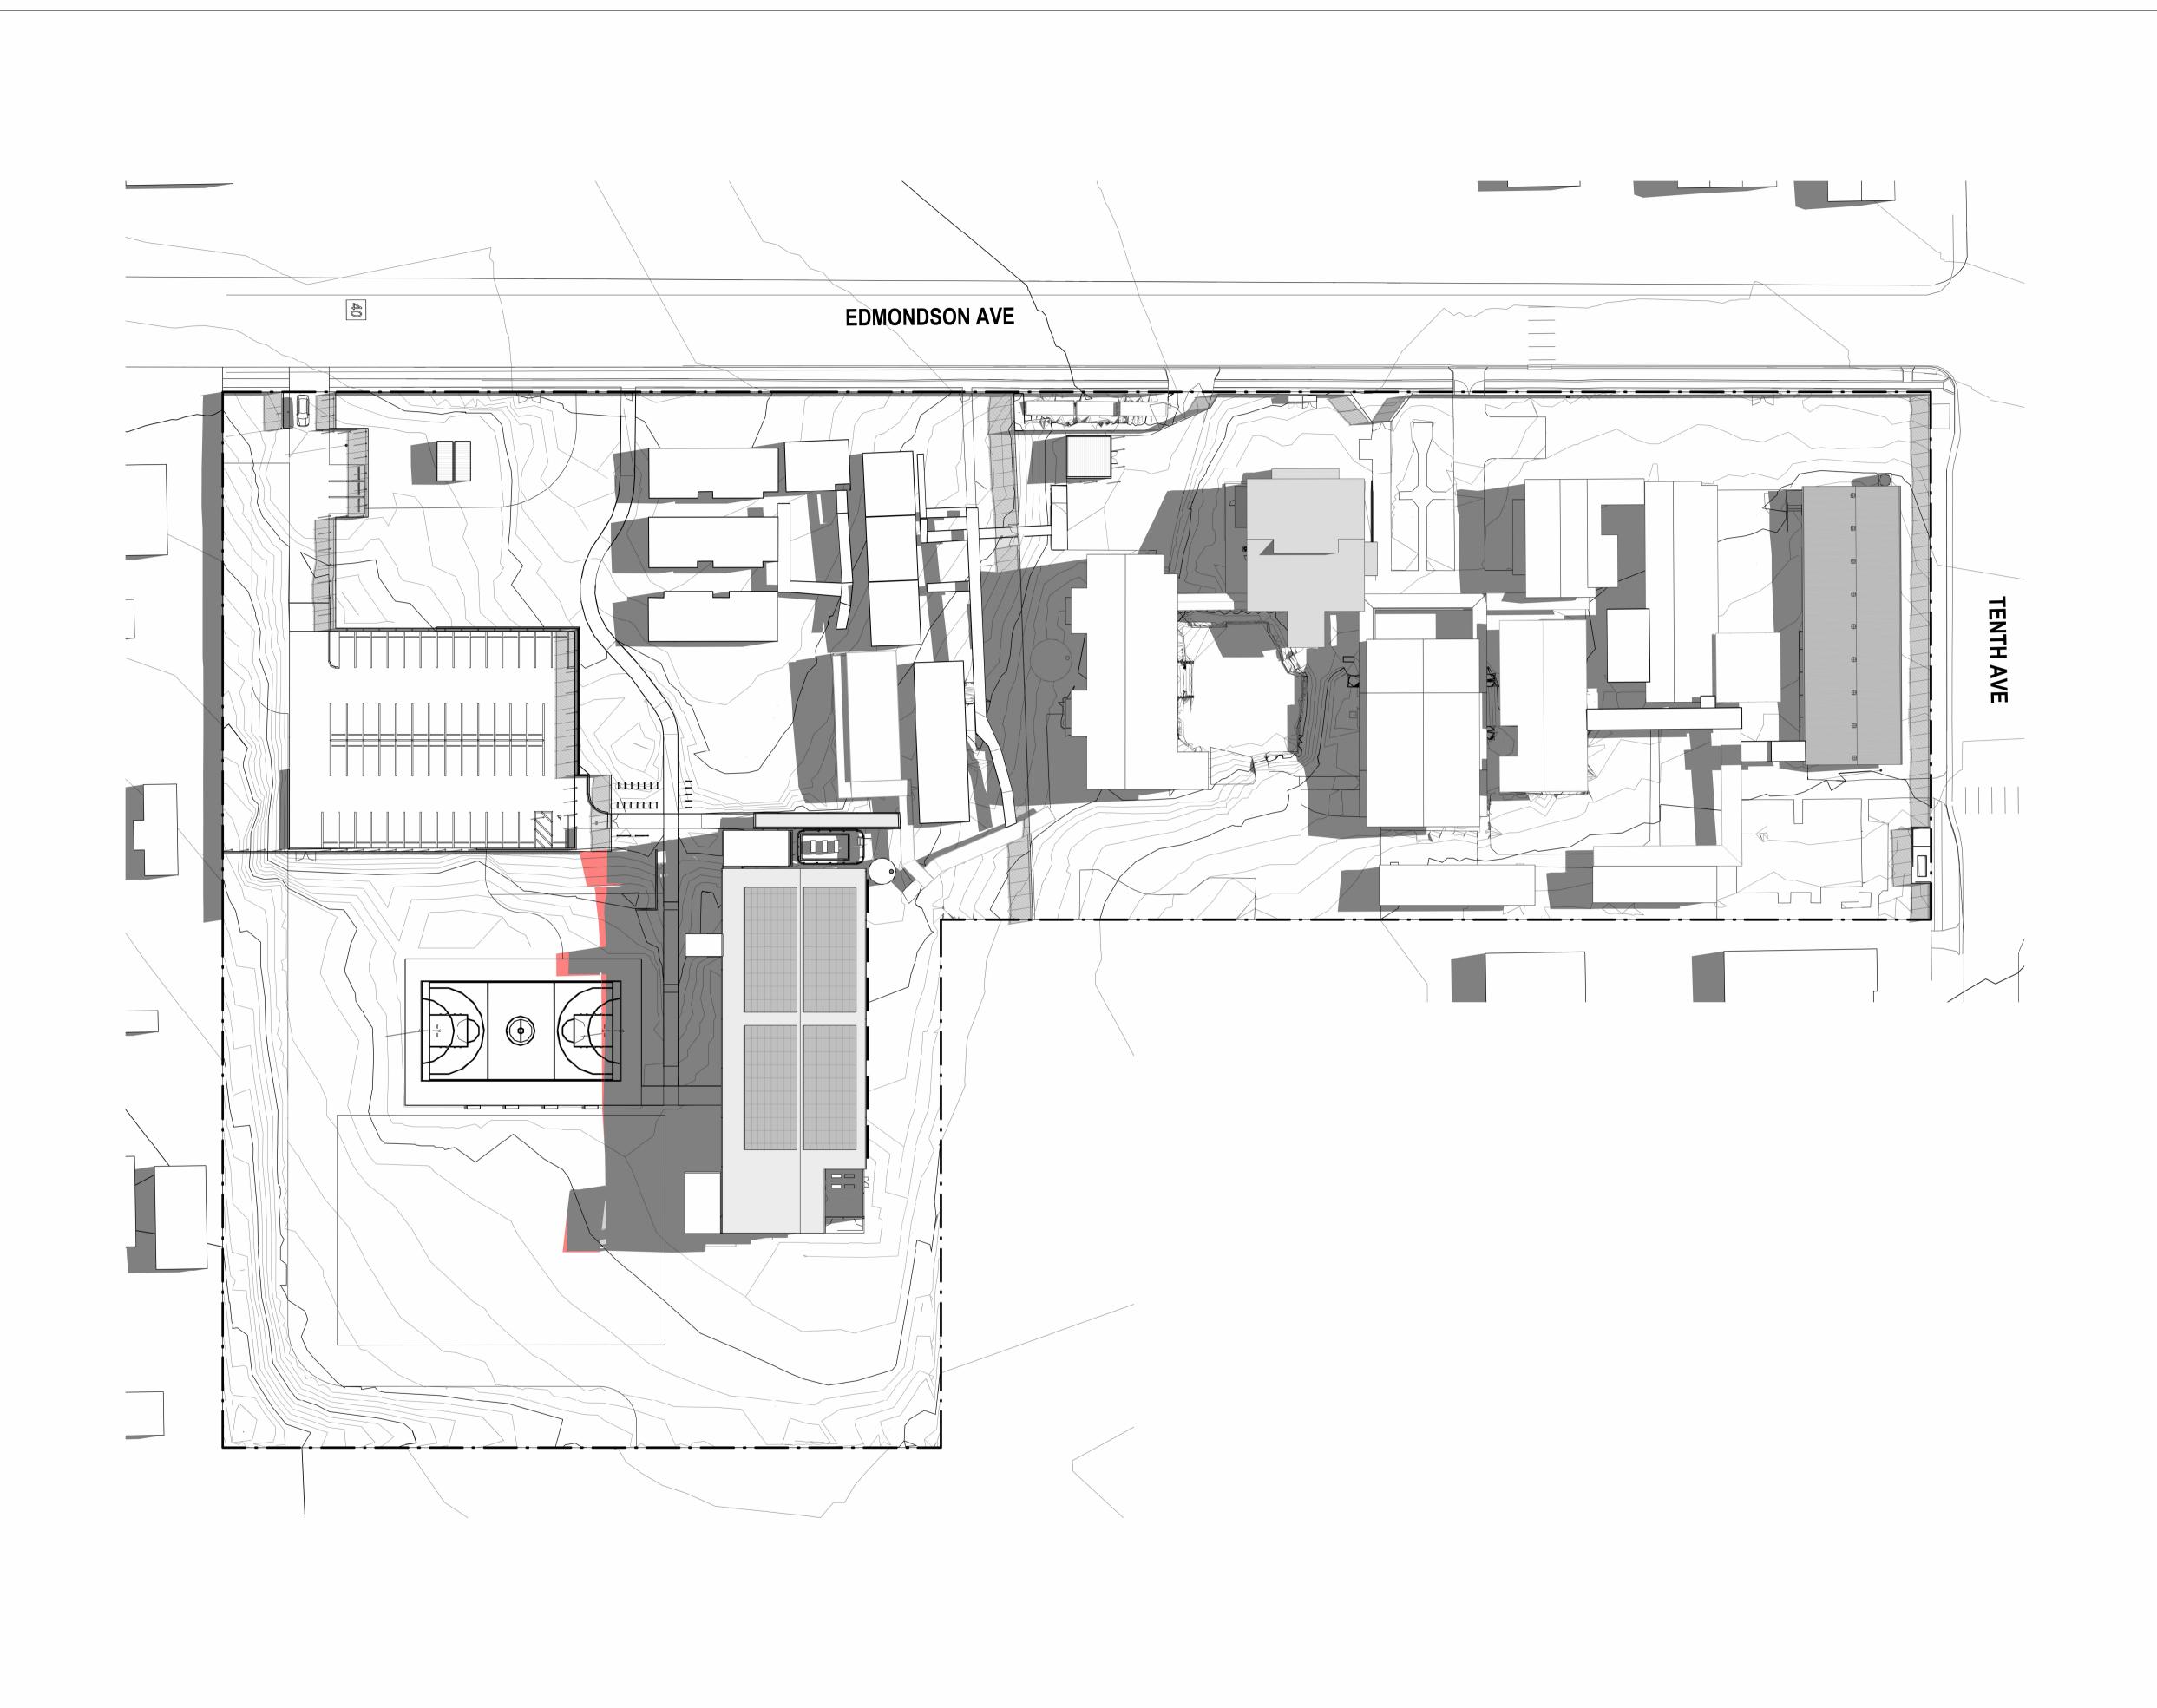

T: +61 2 9291 0000 W: www.pedavoli.com.au VINCE PEDAVOLI NSW ARB No. 5045

AUSTRAL PUBLIC SCHOOL UPGRADE

205 Edmondson Ave, Austral NSW 2179

DRAWING NAME

SITE HEIGHT LIMIT DIAGRAM

SCALE NTS
PROJECT NUMBER

3320

16 JANUARY 2025

DRAWING NUMBER

REVISION

APS-PA-00-ZZ-DR-A-REF\_304

BUILDING OVER 12 METRE HEIGHT LIMIT

ACCESSIBILITY AND BCA
Name: Mckenzie Group Consulting
Number: (02) 8298 6800

STRUCTURAL & CIVIL
Name: Stantec
Number: (02) 8484 7000
MECHANICAL, ELECTRICAL & HYDRAULIC Name: JHA
Number: (02) 9437 1000
LANDSCAPE ARCHITECT
Name: Taylor Brammer
Number: (02) 9387 8855