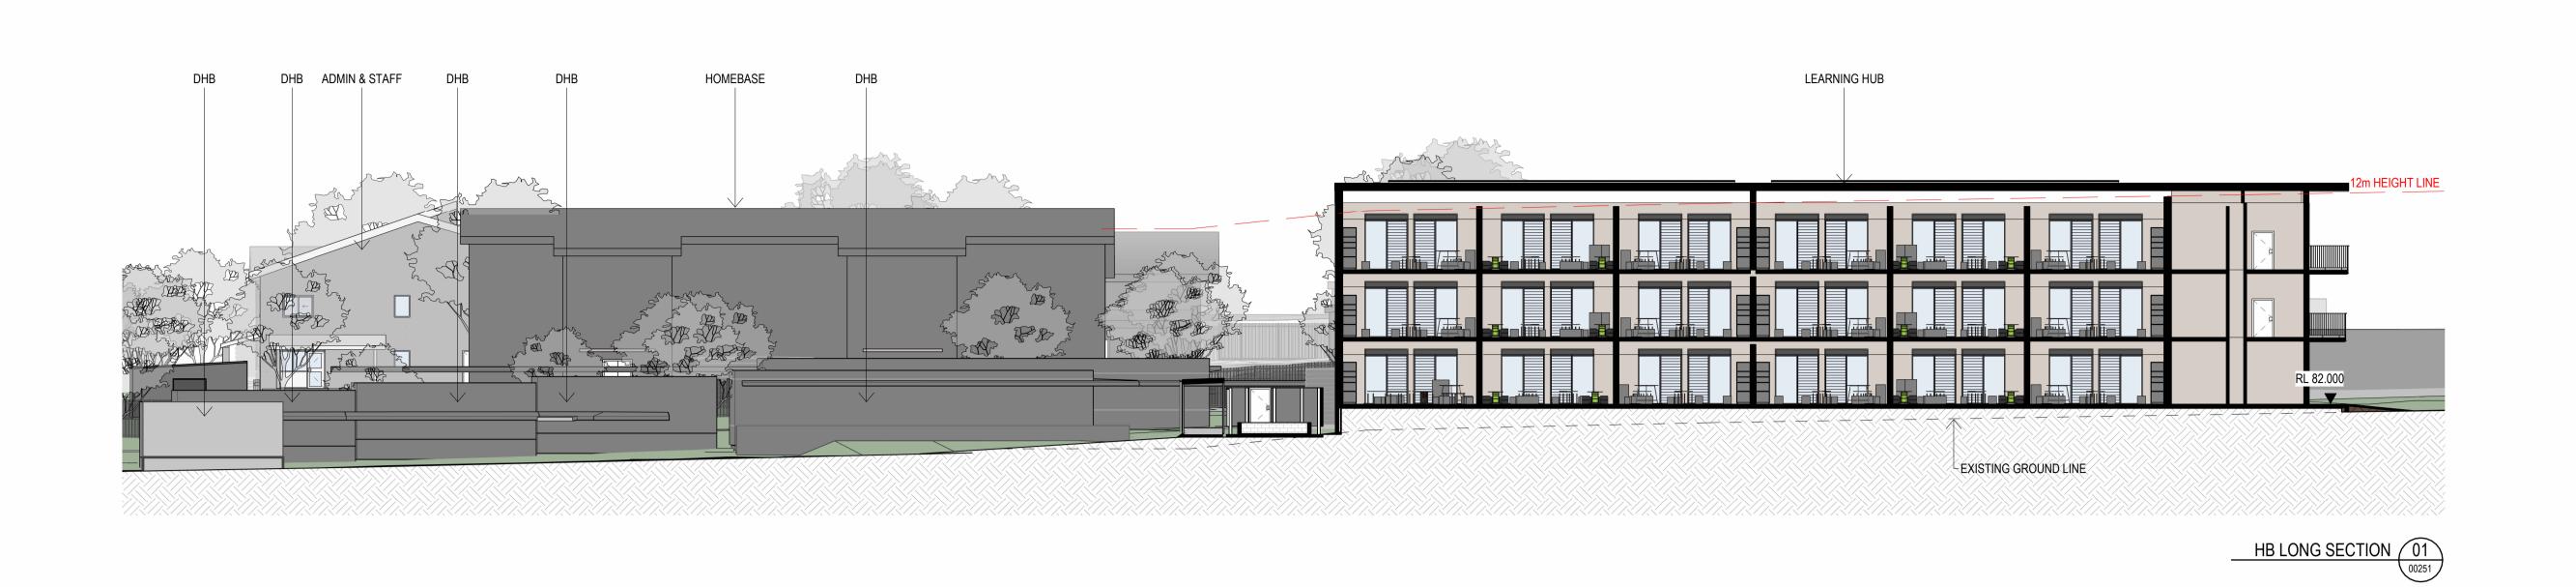

DRAWING NAME SITE SECTIONS

SCALE 1:500 @ A1
ISSUE DATE 16 JANUARY 2025 В APS-PA-00-ZZ-DR-A-REF\_007

LIBRARY LONG SECTION 03

| AMENDMENTS |    |            |                 |  |
|------------|----|------------|-----------------|--|
| REV        | BY | DATE       | DESCRIPTION     |  |
| Α          | CP | 05/12/2024 | ISSUE FOR REF   |  |
| В          | CP | 16/01/2025 | REISSUE FOR REF |  |
|            |    |            |                 |  |
|            |    |            |                 |  |
|            |    |            |                 |  |
|            |    |            |                 |  |
|            |    |            |                 |  |
|            |    |            |                 |  |

Pedavoli Architects

AUSTRAL PUBLIC SCHOOL UPGRADE 205 Edmondson Ave, Austral NSW 2179

DRAWING NAME

20000 SCALE 1:200 @ A1 ISSUE DATE 16 JANUARY 2025 B

LEVEL 2, 458-468 WATTLE STREET ULTIMO NSW 2007 AUSTRALIA NOMINATED ARCHITECT: T: +61 2 9291 0000 W: www.pedavoli.com.au VINCE PEDAVOLI NSW ARB No. 5045 COMPOSITE SECTIONS - SHEET 01